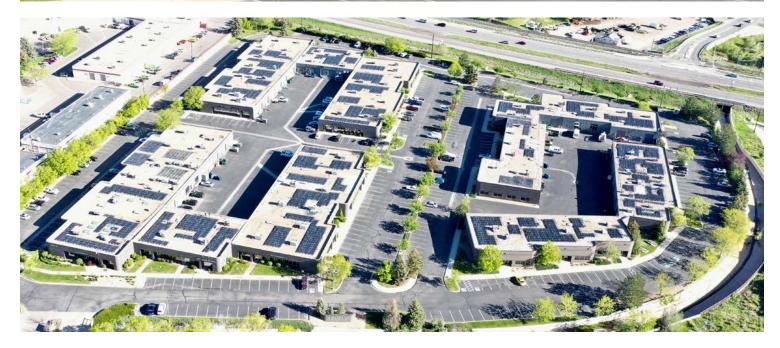

# **About Sixth Avenue Place**

Sixth Avenue Place provides more than 145,470 square feet of flex office/warehouse space, able to accommodate almost any business use, including office, medical, R&D, lab, retail, showroom, service, distribution, and light industrial.

The location offers easy access to major Denver thoroughfares, including Interstate 70, State Highway 470, 6th Avenue (Highway 6) and Colfax Avenue (Highway 40).

| 17301 W Colfax Avenue   |                         |
|-------------------------|-------------------------|
| Building 100            | 50,013 SF               |
| Building 200            | 52,154 SF               |
| Building 300            | 20,205 SF               |
| Building 400            | 23,100 SF               |
| Flex/R&D Specifications |                         |
| Suite Sizes             | 1,500 up to 52,154 SF   |
| Ceiling Height          | 12–14 ft. clear minimum |
| Offices                 | Built to suit           |
| Parking                 | 4 spaces per 1,000 SF   |
| Heat                    | Gas                     |
| Roof                    | EPDM /TPO               |
| Exterior Walls          | Brick on block          |
| Loading                 | Dock or drive-in        |
| Zoning                  | PUD                     |
|                         |                         |