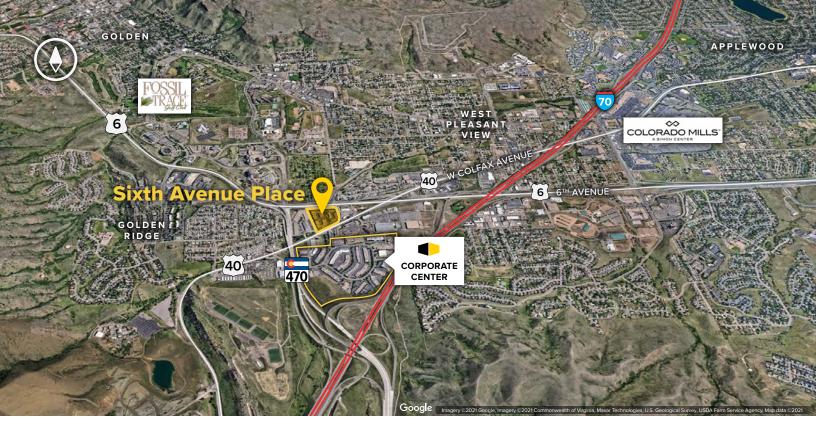

The location offers easy access to major Denver thoroughfares, including Interstate 70, State Highway 470, 6th Avenue (Highway 6) and Colfax Avenue (Highway 40).

| 17301 W Colfax Avenue   |                         |
|-------------------------|-------------------------|
| Building 100            | 50,013 SF               |
| Building 200            | 52,154 SF               |
| Building 300            | 20,205 SF               |
| Building 400            | 23,100 SF               |
| Flex/R&D Specifications |                         |
| Suite Sizes             | 1,500 up to 52,154 SF   |
| Ceiling Height          | 12–14 ft. clear minimum |
| Offices                 | Built to suit           |
| Parking                 | 4 spaces per 1,000 SF   |
| Heat                    | Gas                     |
| Roof                    | EPDM /TPO               |
| Exterior Walls          | Brick on block          |
| Loading                 | Dock or drive-in        |
| Zoning                  | PUD                     |
|                         |                         |

#### **Distances to:**

| Boulder, CO                  | 25 miles |
|------------------------------|----------|
| Denver, CO (Downtown)        | 15 miles |
| Denver International Airport | 35 miles |
| Denver Tech Center           | 20 miles |
| Federal Center               | 5 miles  |
| Evergreen/Bergen Park        | 18 miles |
| Genessee, CO                 | 7 miles  |
| Vail, CO                     | 85 miles |