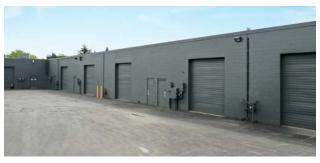

## **Total SF Available:**

5,300 SF

3,615 sq. ft. office, 1,685 sq. ft. warehouse with private offices, conference room and reception area

**Note:** Tenant additionally responsible for separately metered utilities, trash and janitorial services.

# **About Sixth Avenue Place**

Sixth Avenue Place provides more than 145,470 square feet of flex office/warehouse space, able to accommodate almost any business use, including office, medical, R&D, lab, retail, showroom, service, distribution, and light industrial.