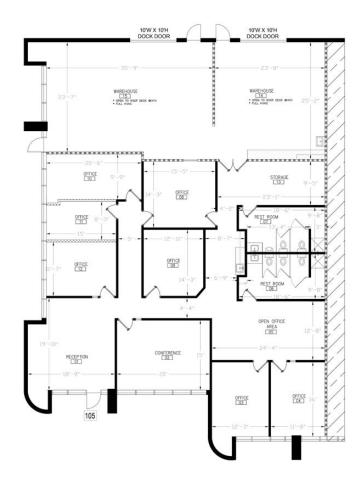

## **Total SF Available:**

5,300 SF

3,615 sq. ft. office, 1,685 sq. ft. warehouse with private offices, conference room and reception area

**Note:** Tenant additionally responsible for separately metered utilities, trash and janitorial services.