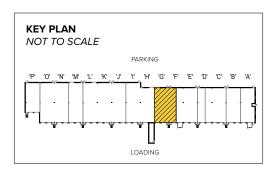

## 889 Airport Park Road | Glen Burnie, MD 21061

Suites F-G

# **Total SF Available:**

3,010 SF

1,000 sq. ft. office with 8'x10' dock doors (3) and 8'x10' drive-in door

Note: This space plan is subject to existing field conditions. This drawing is proprietary and the exclusive property of St. John Properties, Inc. Any duplications, distribution, or other unauthorized use is strictly prohibited.