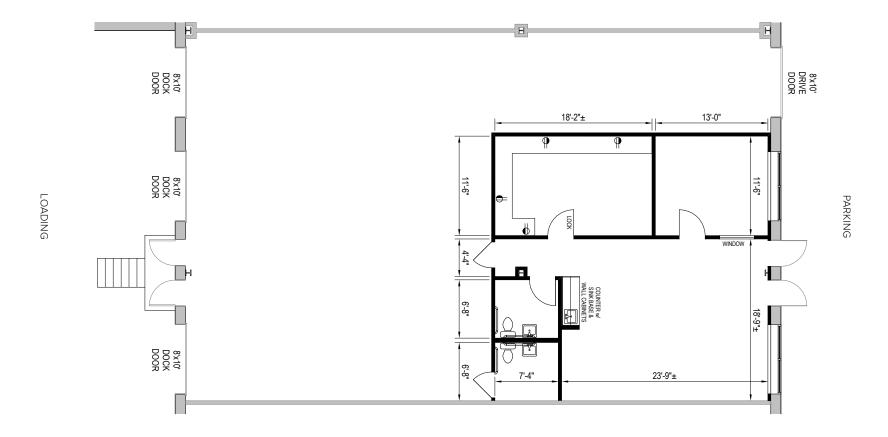

# **Total SF Available:**

3,010 SF

1,000 sq. ft. office with 8'x10' dock doors (3) and 8'x10' drive-in door

Note: This space plan is subject to existing field conditions. This drawing is proprietary and the exclusive property of St. John Properties, Inc. Any duplications, distribution, or other unauthorized use is strictly prohibited.