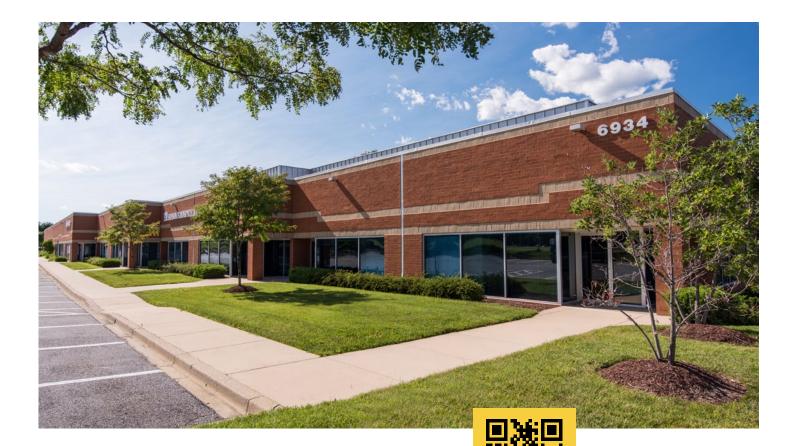

## **Single-Story Office**

Direct-Entry Office

Single-story office buildings at Cromwell Business Park offer direct-entry suites with 24/7 tenant access. Suites feature 9.5 foot ceiling heights with free, on-site parking at a ratio of 5 spaces per 1,000 square feet.