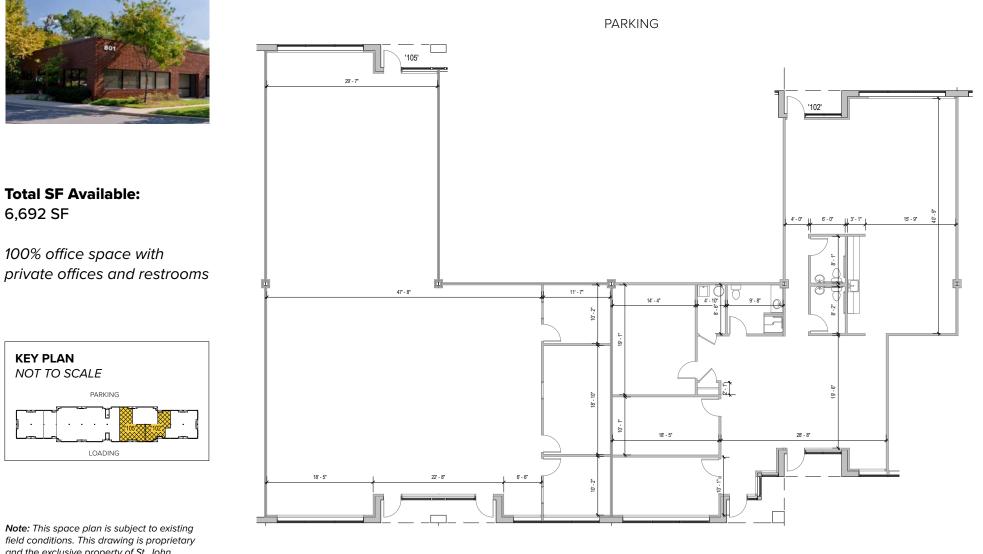

Cromwell Business Park 801 Cromwell Park Drive | Glen Burnie, MD 21061 Suites 102, 105 & 122-125

field conditions. This drawing is proprietary and the exclusive property of St. John Properties, Inc. Any duplications, distribution, or other unauthorized use is strictly prohibited.

## **Single-Story Office**

Direct-Entry Office

Single-story office buildings at Cromwell Business Park offer direct-entry suites with 24/7 tenant access. Suites feature 9.5 foot ceiling heights with free, on-site parking at a ratio of 5 spaces per 1,000 square feet.

| Single-Story Office Buildings      |                       |
|------------------------------------|-----------------------|
| 801 Cromwell Park Drive            | 32,650 SF             |
| 802 Cromwell Park Drive            | 30,000 SF             |
| 811 Cromwell Park Drive            | 31,980 SF             |
| Single-Story Office Specifications |                       |
| Suite Sizes                        | 1,005 up to 32,650 SF |
| Parking                            | 5 spaces per 1,000 SF |
| Construction                       | Brick on block        |
| Zoning                             | C2                    |