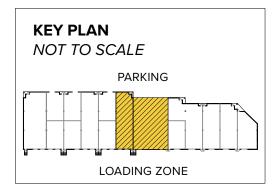

Caton Research Center 1550 Caton Center Drive | Arbutus, MD 21227 Suites F–H

**Total SF Available:** 8,400 SF

5,531 sq. ft. of existing office with 8'x10' dock doors (2), and 8'x10' dock door with ramp

**Note:** This space plan is subject to existing field conditions. This drawing is proprietary and the exclusive property of St. John Properties, Inc. Any duplications, distribution, or other unauthorized use is strictly prohibited.