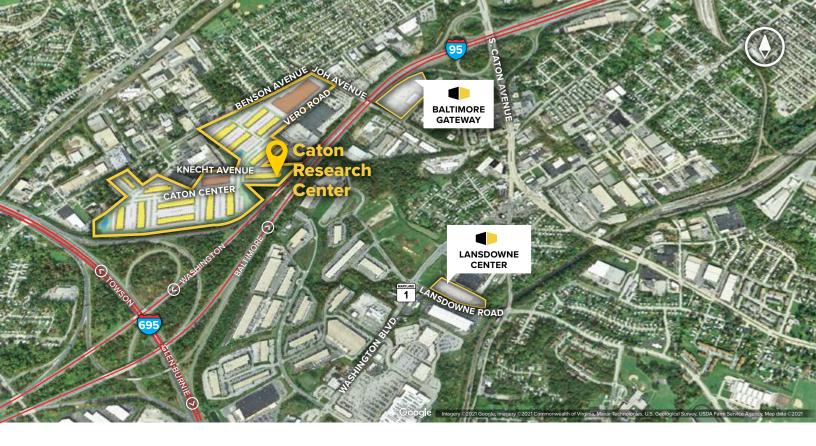

# **About Caton Research Center**

Caton Research Center is a 60-acre business community located off Caton Avenue at the intersection of Interstate 95 and the Baltimore Beltway (Interstate 695) in Arbutus, MD. The unified architecture of St. John Properties' 16 buildings, comprising more than 818,600 square feet of office, flex/R&D and warehouse space, provides Caton Research Center a campus-like business environment.

# **Distances to:**

| Annapolis, MD (Downtown)           | 25 miles |
|------------------------------------|----------|
| Baltimore, MD (Downtown)           | 5 miles  |
| BWI Airport                        | 7 miles  |
| Columbia, MD                       | 15 miles |
| Interstate 95                      | 1 mile   |
| Interstate 97                      | 5 miles  |
| Interstate 495 (Capital Beltway)   | 25 miles |
| Interstate 695 (Baltimore Beltway) | 2 miles  |
| MD Route 295                       | 3 miles  |
| Washington, D.C                    | 35 miles |