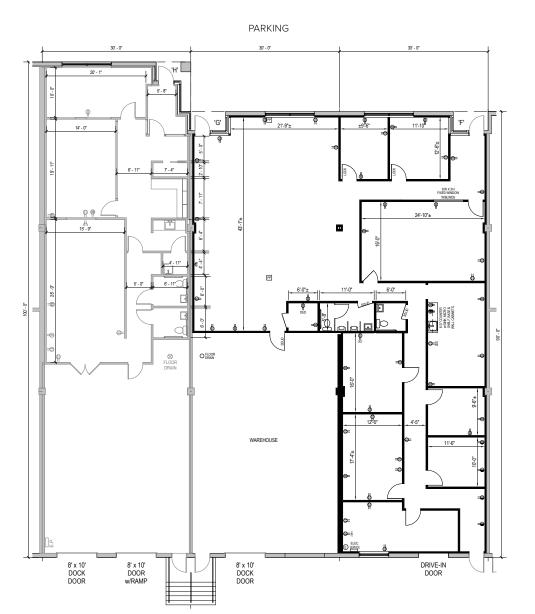

Caton Research Center 1550 Caton Center Drive | Arbutus, MD 21227 Suites F–H

**Total SF Available:** 8,400 SF

5,531 sq. ft. of existing office with 8'x10' dock doors (2), and 8'x10' dock door with ramp

**Note:** This space plan is subject to existing field conditions. This drawing is proprietary and the exclusive property of St. John Properties, Inc. Any duplications, distribution, or other unauthorized use is strictly prohibited.