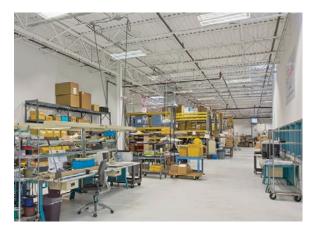

## **BWI Tech Park** 514 Progress Drive | Linthicum, MD 21090 Suites X-Z

**Total SF Available:** 5,520 SF

4,264 sq. ft. office, 9'x10' dock doors (2), and 8'x10' dock doors (2)

CLICK TO VIEW VIRTUAL TOUR

W-1

Over 619,200 square feet of versatile flex/R&D space resides within BWI Tech Park. These adaptable buildings offer tenants maximum flexibility by combining thirtyfoot wide spaces with 16–18 foot ceiling heights. Suite sizes range from 2,400 square feet up to 72,240 square feet and offer dock and drive-in loading. Free, generous parking is available adjacent to each building.