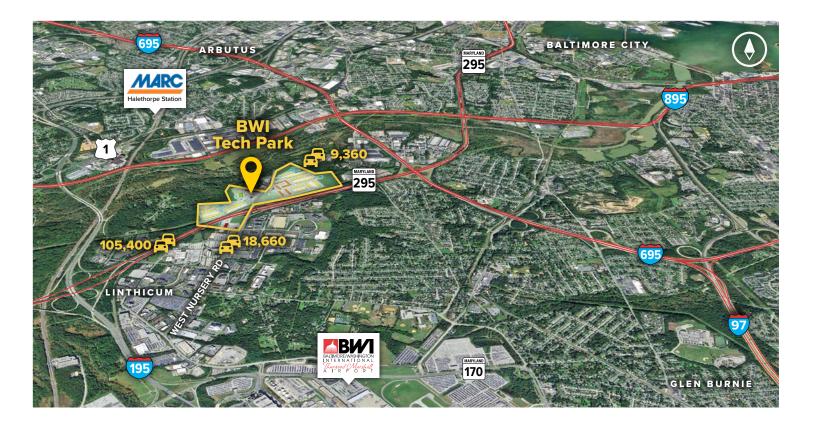

#### **Distances to:**

| Annapolis, MD (Downtown)           | 22 miles |
|------------------------------------|----------|
| Arundel Mills Mall                 | 4 miles  |
| Baltimore, MD (Downtown)           | 8 miles  |
| BWI Airport                        | 2 miles  |
| Columbia, MD                       | 12 miles |
| Interstate 495 (Capital Beltway)   | 19 miles |
| Interstate 695 (Baltimore Beltway) | 3 miles  |
| MD 100                             | 4 miles  |
| MD 295                             | 0.1 mile |