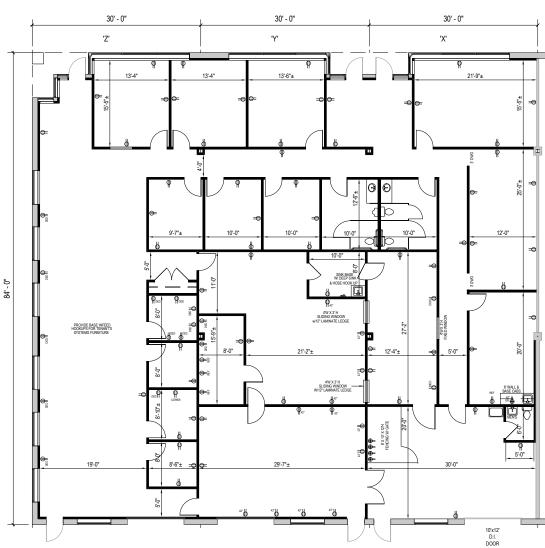

## **BWI Tech Park** 514 Progress Drive | Linthicum, MD 21090 Suites X-Z

**Total SF Available:** 5,520 SF

4,264 sq. ft. office, 9'x10' dock doors (2), and 8'x10' dock doors (2)

CLICK TO VIEW VIRTUAL TOUR

**Note:** This space plan is subject to existing field conditions. This drawing is proprietary and the exclusive property of St. John Properties, Inc. Any duplications, distribution, or other unauthorized use is strictly prohibited.