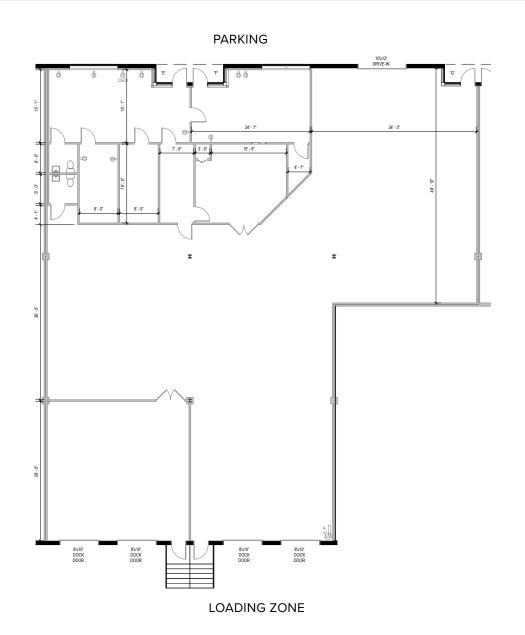

# **Total SF Available:** 7,500 SF

1,655 sq. ft. office with drivein door (1) and dock doors (4)

Note: This space plan is subject to existing field conditions. This drawing is proprietary and the exclusive property of St. John Properties, Inc. Any duplications, distribution, or other unauthorized use is strictly prohibited.