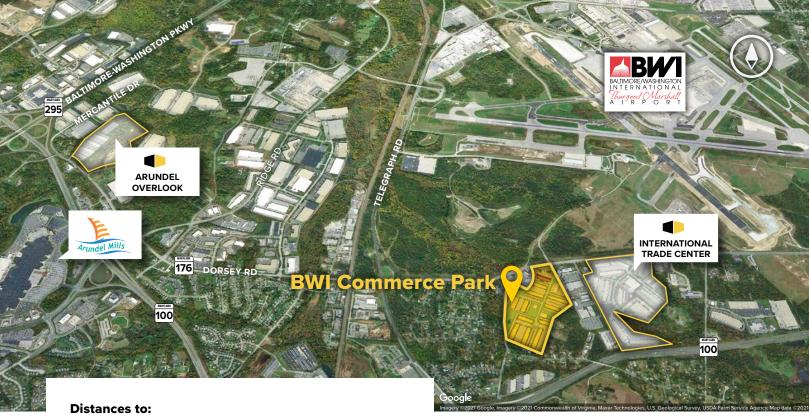

## **About BWI Commerce Park**

BWI Commerce Park is a 40-acre business community conveniently located in Anne Arundel County off MD routes 176 and 100, with easy access to Interstate 95 and Interstate 97, the Baltimore-Washington Parkway (MD Route 295) and MD Route 1. Located directly adjacent to BWI Airport, the 453,660 square foot center offers quick and easy connections to Baltimore and Washington, D.C., as well as Annapolis and Columbia. Amtrak, MARC commuter train, light rail stations, and public bus transportation are in the immediate vicinity, as are a variety of business amenities, hotels, regional shopping centers, and restaurants at all price points.

Interstate 95 ...... 5 miles Interstate 97 ...... 2 miles Interstate 695 (Baltimore Beltway) ...... 6 miles

MD Route 295 ...... 3 miles 

MD Route 100 ....... 1 mile

For additional leasing information or to schedule a tour, contact: