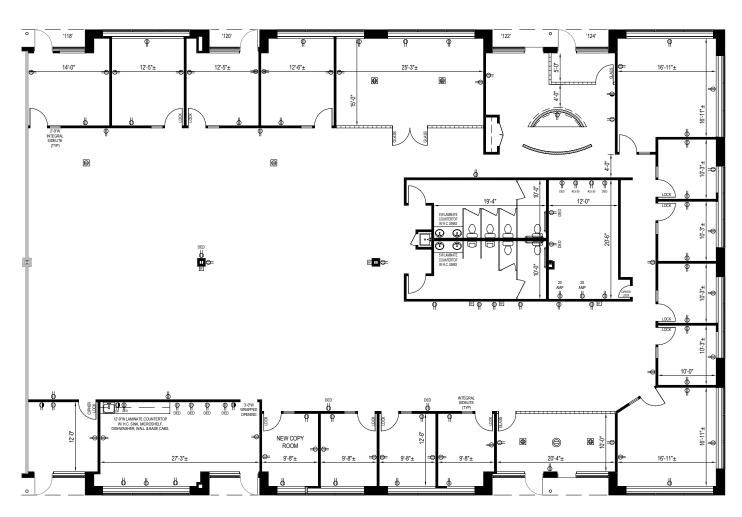

# **TOTAL SF AVAILABLE:** 9,732 SF

Nicely built out office space with mix of private offices and open area, large break room and conference rooms (2) with floor to ceiling glass