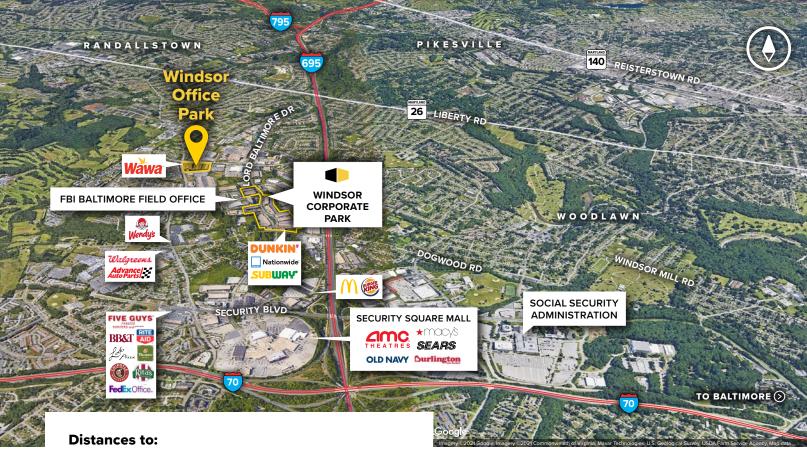

### **About Windsor Office Park**

Windsor Office Park is a 10-acre business community located at the intersection of North Rolling Road and Windsor Boulevard in Baltimore County, just five minutes from the Baltimore Beltway (I-695).

| Retail Buildings     |          |
|----------------------|----------|
| 2835 N. Rolling Road | 9,425 SF |
| Wawa                 | 5,940 SF |

| Baltimore, MD (Downtown)           | 9 miles  |
|------------------------------------|----------|
| BWI Airport                        | 11 miles |
| Columbia, MD                       | 10 miles |
| Interstate 70                      | 4 miles  |
| Interstate 83                      | 9 miles  |
| Interstate 95                      | 7 miles  |
| Interstate 695 (Baltimore Beltway) | 2 miles  |
| Owings Mills, MD                   | 5 miles  |
| Towson, MD                         | 8 miles  |