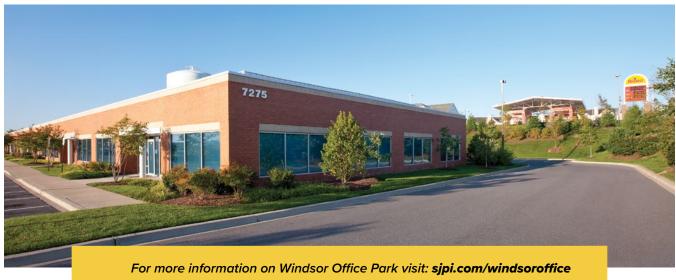

### WINDSOR OFFICE PARK

**7275** Windsor Boulevard | Windsor Mill, MD 21244 Suites 119-124

### **About Windsor Office Park**

Windsor Office Park is a 10-acre business community located at the intersection of North Rolling Road and Windsor Boulevard in Baltimore County, just five minutes from the Baltimore Beltway (I-695).

The unified architecture of St. John Properties' two office buildings, comprising 63,200 square feet of space, and two retail buildings offering more than 15,000 square feet of space, provides Windsor Office Park a campus-like business environment.

Tenant sizes from 2,400 squre feet to 32,000 square feet of space offer businesses straight-forward, economical and high-utility space in a covenant-protected and well-maintained atmosphere. Ample glass lines enable natural lighting, and free, generous parking is available adjacent to the single-story office and retail buildings.