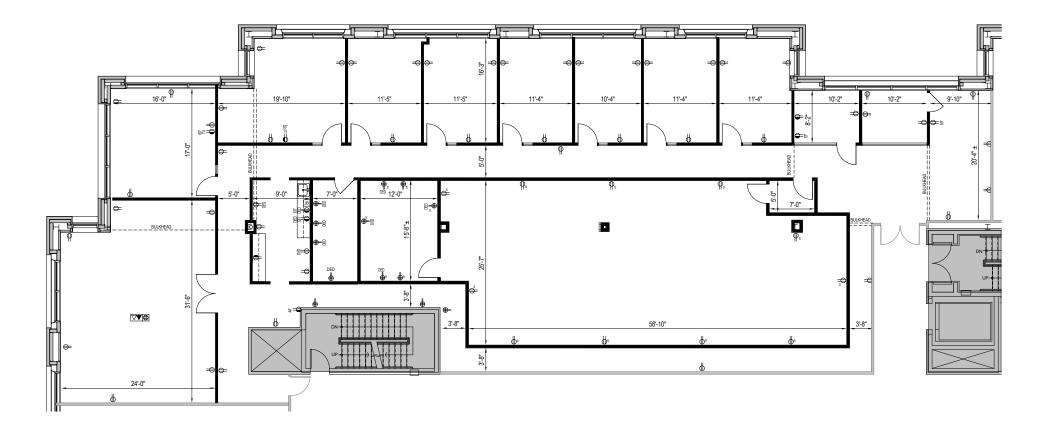

Maple Lawn8161 Maple Lawn Boulevard | Fulton, MD 20759Suite 201

**Total SF Available:** 7,224 SF

Off-lobby entrance with 1,500 sq. ft. of existing SCIF space

### CLICK TO VIEW

**Note:** This space plan is subject to existing field conditions. This drawing is proprietary and the exclusive property of St. John Properties, Inc. Any duplications, distribution, or other unauthorized use is strictly prohibited.