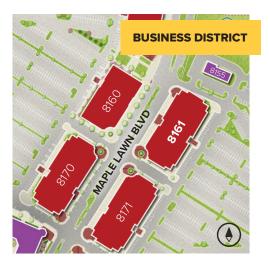

## **8161 Maple Lawn Boulevard**

Four-Story Class 'A' Office • 110,646 Sq. Ft.

| 8161 Maple Lawn Boulevard |                            |
|---------------------------|----------------------------|
| Suite Sizes               | 2,500 up to 110,646 SF     |
| Office                    | Build to suit              |
| Parking                   | 4 spaces per 1,000 SF      |
| Elevator                  | Yes                        |
| HVAC                      | Gas, VAV with zone control |
| Lease Type                | Full Service               |
|                           |                            |

### **Distances to:**

| AMTRAK/Marc Station at BWI Airport    | 20 miles  |
|---------------------------------------|-----------|
| Baltimore, MD (Downtown)              | 22 miles  |
| BWI Airport                           | 19 miles  |
| Columbia, MD (Downtown)               | 6 miles   |
| Interstate 95                         | 3 miles   |
| Interstate 495 (Capital Beltway)      | 10 miles  |
| Interstate 695 (Baltimore Beltway)    | 16 miles  |
| Intercounty Connector (ICC)/MD 200    | 4.5 miles |
| JHU Applied Physics Laboratory        | 1 mile    |
| MD Route 29                           | 1 mile    |
| MD 295 (Baltimore-Washington Parkway) | 8 miles   |
| MD Route 32                           | 2.7 miles |
| NSA/Fort Meade                        | 9 miles   |