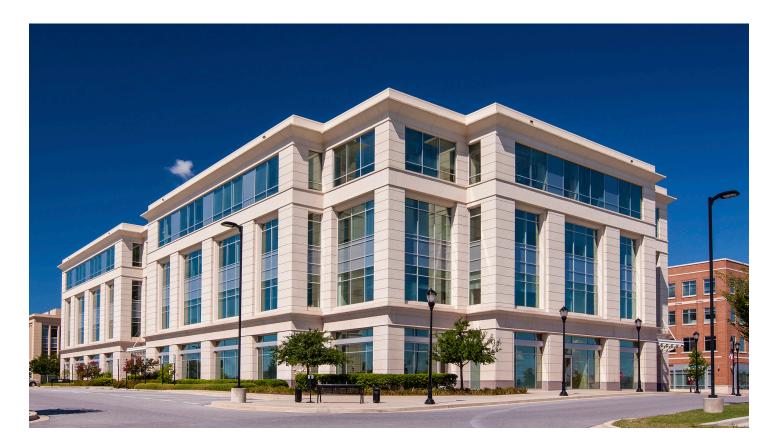

## **8161 Maple Lawn Boulevard**

Four-Story Class 'A' Office • 110,646 Sq. Ft.

| 8161 Maple Lawn Boulevard |                            |
|---------------------------|----------------------------|
| Suite Sizes               | 2,500 up to 110,646 SF     |
| Office                    | Build to suit              |
| Parking                   | 4 spaces per 1,000 SF      |
| Elevator                  | Yes                        |
| HVAC                      | Gas, VAV with zone control |
| Lease Type                | Full Service               |
|                           |                            |