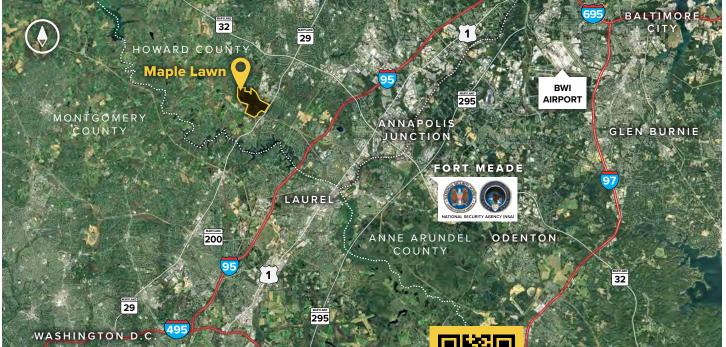

### **Distances to:**

| AMTRAK/Marc Station at BWI Airport    | 20 miles   |
|---------------------------------------|------------|
| Baltimore, MD (Downtown)              | 22 miles   |
| BWI Airport                           | . 19 miles |
| Columbia, MD (Downtown)               | 6 miles    |
| Interstate 95                         | 3 miles    |
| Interstate 495 (Capital Beltway)      | . 10 miles |
| Interstate 695 (Baltimore Beltway)    | . 16 miles |
| Intercounty Connector (ICC)/MD 200    | 4.5 miles  |
| JHU Applied Physics Laboratory        | 1 mile     |
| MD Route 29                           | 1 mile     |
| MD 295 (Baltimore-Washington Parkway) | 8 miles    |
| MD Route 32                           | 2.7 miles  |
| NSA/Fort Meade                        | 9 miles    |