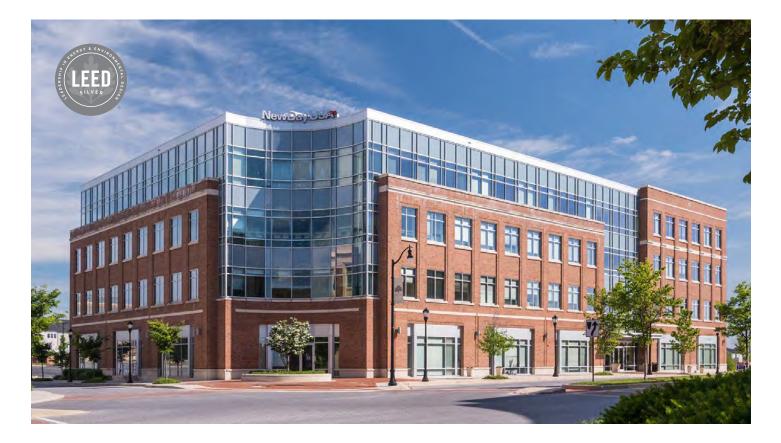

## 8160 Maple Lawn Boulevard

Four-Story Class 'A' Office • 99,821 Sq. Ft.

| Building Specifications |                            |
|-------------------------|----------------------------|
| LEED                    | Certified Silver           |
| Suite Sizes             | 2,500 up to 99,821 SF      |
| Parking                 | 4 spaces per 1,000 SF      |
| Elevator                | Yes                        |
| HVAC                    | Gas, VAV with zone control |
| Lease Type              | Full Service               |