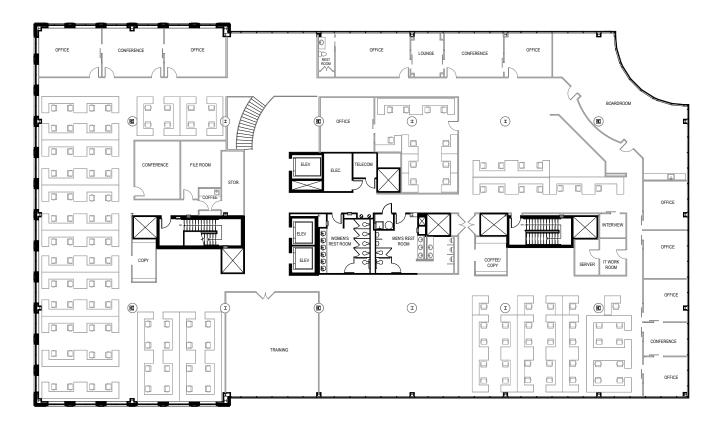

410.788.0100 | SJPI.COM

Maple Lawn | Multi-Story Office 8160 Maple Lawn Boulevard | Fulton, MD 20759 Suites 300-400 | Fourth Floor

**Note:** This space plan is subject to existing field conditions. This drawing is proprietary and the exclusive property of St. John Properties, Inc. Any duplications, distribution, or other unauthorized use is strictly prohibited.

CLICK TO VIEW

**Note:** This space plan is subject to existing field conditions. This drawing is proprietary and the exclusive property of St. John Properties, Inc. Any duplications, distribution, or other unauthorized use is strictly prohibited.