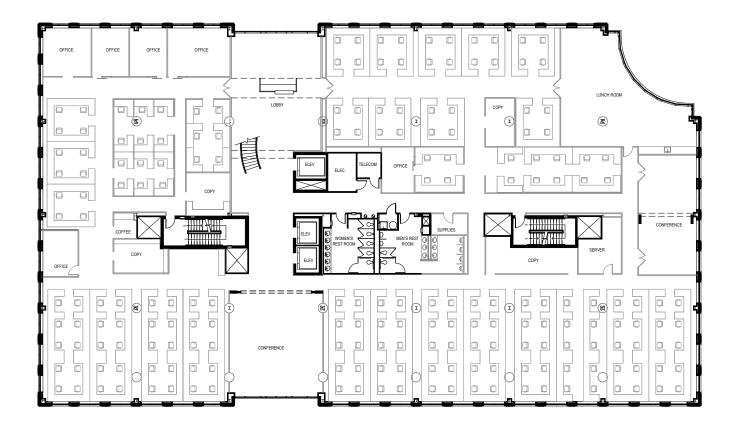

410.788.0100 | SJPI.COM

Maple Lawn | Multi-Story Office 8160 Maple Lawn Boulevard | Fulton, MD 20759 Suites 300-400 | Third Floor

**Total SF Available:** 51,825 SF

Great corporate office location with monumental stairway connecting the floors

CLICK TO VIEW

**Note:** This space plan is subject to existing field conditions. This drawing is proprietary and the exclusive property of St. John Properties, Inc. Any duplications, distribution, or other unauthorized use is strictly prohibited.