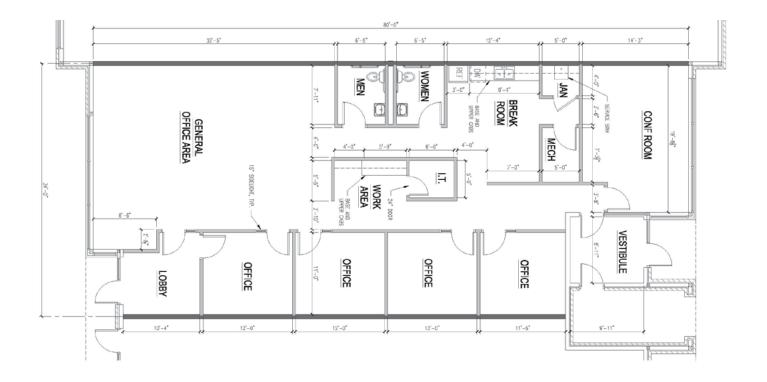

# **Total SF Available:** 2,715 SF

4 private offices, open area for cubes and a 280 SF conference room; street visibility and signage opportunity

CLICK TO VIEW VIRTUAL TOUR

**Note:** This space plan is subject to existing field conditions. This drawing is proprietary and the exclusive property of St. John Properties, Inc. Any duplications, distribution, or other unauthorized use is strictly prohibited.