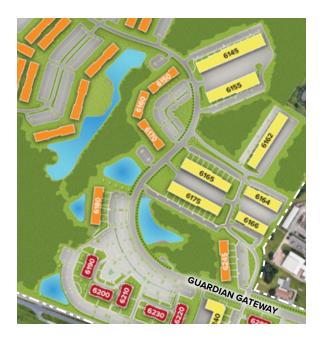

| Single-Story Office Buildings      |                       |               |
|------------------------------------|-----------------------|---------------|
| 6150 Guardian Gateway              | 25,160 SF             | LEED DESIGNED |
| 6160 Guardian Gateway              | 21,080 SF             | LEED GOLD     |
| 6170 Guardian Gateway              | 25,160 SF             | LEED GOLD     |
| 6180 Guardian Gateway              | 29,410 SF             | LEED GOLD     |
| 6245 Guardian Gateway              | 31,280 SF             | LEED SILVER   |
| Single-Story Office Specifications |                       |               |
| LEED                               | Core & shell          |               |
| Suite Sizes                        | 1,245 up to 31,280 SF |               |
| Ceiling Height                     | 10 ft. clear minimum  |               |
| Parking                            | 5 spaces per 1,000 SF |               |
| Heat                               | Gas                   |               |
| Roof                               | EPDM rubber           |               |
| Exterior                           | ATFP                  |               |