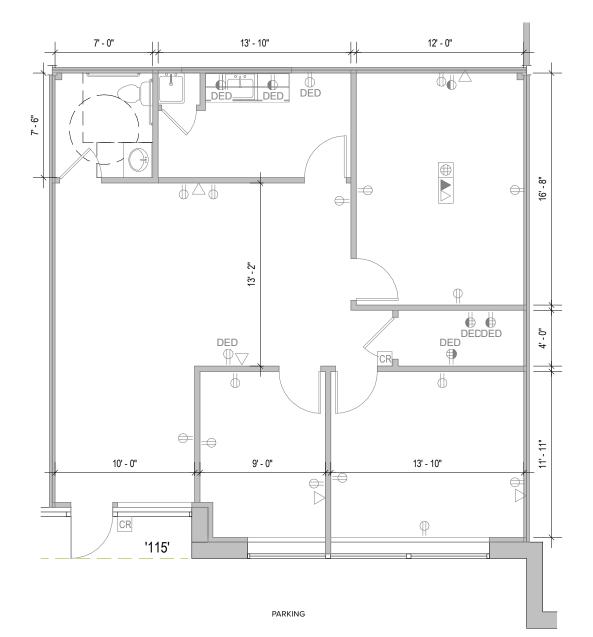

## The GATE

6170 Guardian Gateway | Aberdeen Proving Ground, MD 21005 Suite 115

**Total SF Available:** 1,214 SF

Private offices (2) and conference room

CLICK TO VIEW VIRTUAL TOUR

**Note:** This space plan is subject to existing field conditions. This drawing is proprietary and the exclusive property of St. John Properties, Inc. Any duplications, distribution, or other unauthorized use is strictly prohibited.