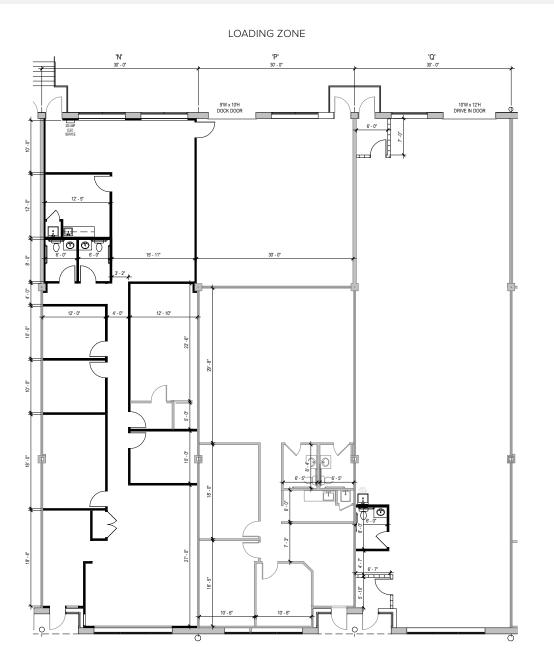

# **Total SF Available:** 9,112 SF

4,049 sq. ft. of warehouse with 5,063 sq. ft. of existing office, drive-in and dock loading available

**Note:** This space plan is subject to existing field conditions. This drawing is proprietary and the exclusive property of St. John Properties, Inc. Any duplications, distribution, or other unauthorized use is strictly prohibited.