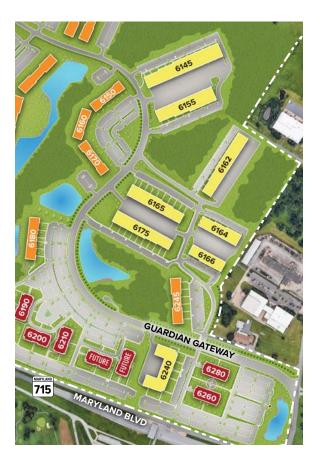

# The GATE

6165 Guardian Gateway | Aberdeen Proving Ground, MD 21005 Suites N & P-Q

# **Total SF Available:** 9,112 SF

4,049 sq. ft. of warehouse with 5,063 sq. ft. of existing office, drive-in and dock loading available

**Note:** This space plan is subject to existing field conditions. This drawing is proprietary and the exclusive property of St. John Properties, Inc. Any duplications, distribution, or other unauthorized use is strictly prohibited.

We are leasing in a wide range of configurations, from small office/warehouse/integration space to entire buildings improved for 100% high-tech office space.

| Flex/R&D Buildings           |                         |
|------------------------------|-------------------------|
| 6145 Guardian Gateway        | 57,120 SF LEED DESIGNED |
| 6155 Guardian Gateway        | 42,120 SF LEED DESIGNED |
| 6162 Guardian Gateway        | 60,120 SF FUTURE        |
| 6164 Guardian Gateway        | 36,120 SF FUTURE        |
| 6165 Guardian Gateway        | 51,120 SF LEED GOLD     |
| 6166 Guardian Gateway        | 33,040 SF FUTURE        |
| 6175 Guardian Gateway        | 54,120 SF LEED GOLD     |
| 6240 Guardian Gateway        | 59,977 SF               |
| Flex/R&D Specifications      |                         |
| LEED (on select buildings)   | Core & shell            |
| Suite Sizes                  | 2,520 up to 59,977 SF   |
| Ceiling Height               | 16 ft. clear minimum    |
| 6145 & 6155 Guardian Gateway | 18 ft. clear minimum    |
| Parking                      | 4 spaces per 1,000 SF   |
| Heat                         | Gas                     |
| Roof                         | EPDM rubber or TPO      |
| Exterior                     | ATFP                    |
| Loading                      | Dock or drive-in        |