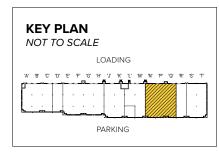

# The GATE

6165 Guardian Gateway | Aberdeen Proving Ground, MD 21005 Suites N & P-Q

# **Total SF Available:** 9,112 SF

4,049 sq. ft. of warehouse with 5,063 sq. ft. of existing office, drive-in and dock loading available

**Note:** This space plan is subject to existing field conditions. This drawing is proprietary and the exclusive property of St. John Properties, Inc. Any duplications, distribution, or other unauthorized use is strictly prohibited.