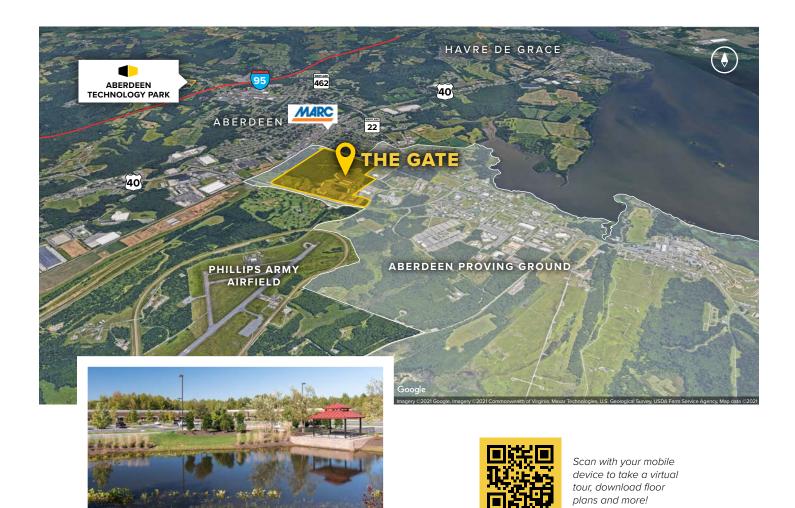

# The GATE

6165 Guardian Gateway | Aberdeen Proving Ground, MD 21005 Suites N & P-Q