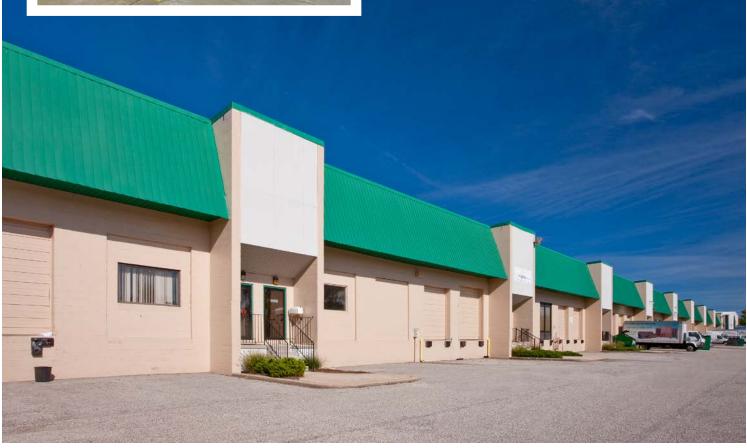

**Pictured left:** Interior warehouse space with 22 ft. clear height; **Pictured bottom:** 9520 Gerwig Lane exterior with loading docks

Visit sjpi.com/columbiacenter to learn more

| Baltimore, MD (Downtown) | 17 miles  |
|--------------------------|-----------|
| BWI Airport              | 12 miles  |
| Columbia, MD (Downtown)  | 6 miles   |
| Fort Meade               | 8 miles   |
| MD Route 29              | 2.5 miles |
| MD Route 175             | 2.5 miles |
| MD Route 295             | 5 miles   |
| Interstate 95            | 2 miles   |
| Interstate 695           | 12 miles  |
| US Route 1               | 3 miles   |
| Washington, D.C          | 26 mile   |