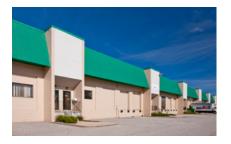

**Pictured left:** Interior warehouse space with 22 ft. clear height; **Pictured bottom:** 9520 Gerwig Lane exterior with loading docks

Visit sjpi.com/columbiacenter to learn more

| Baltimore, MD (Downtown) | 17 miles  |
|--------------------------|-----------|
| BWI Airport              | 12 miles  |
| Columbia, MD (Downtown)  | 6 miles   |
| Fort Meade               | 8 miles   |
| MD Route 29              | 2.5 miles |
| MD Route 175             | 2.5 miles |
| MD Route 295             | 5 miles   |
| Interstate 95            | 2 miles   |
| Interstate 695           | 12 miles  |
| US Route 1               | 3 miles   |
| Washington, D.C          | 26 mile   |