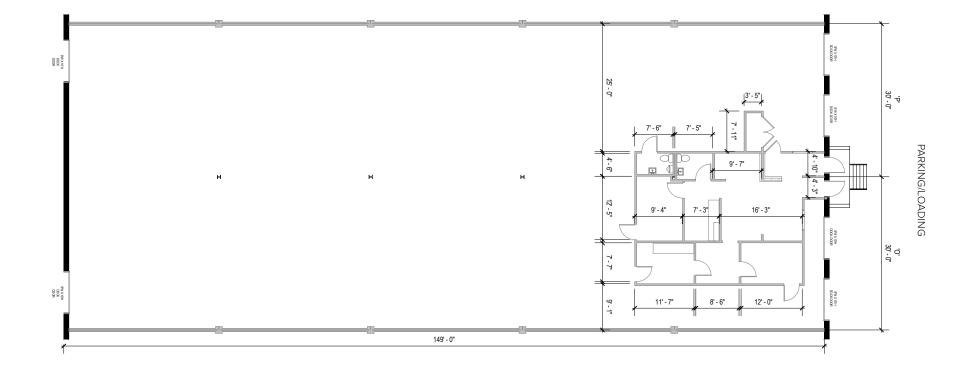

## Columbia Center 9520 Gerwig Lane | Columbia, MD 21046 Suites O-P

**Total SF Available:** 9,000 SF

911 sq. ft. of existing office, dock loading, and 22' clear

**Note:** This space plan is subject to existing field conditions. This drawing is proprietary and the exclusive property of St. John Properties, Inc. Any duplications, distribution, or other unauthorized use is strictly prohibited.