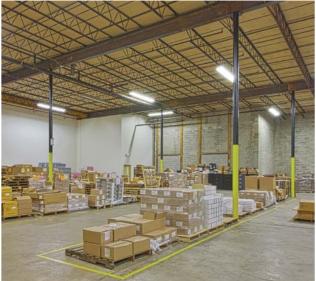

**Pictured left:** Interior warehouse space with 22 ft. clear height; **Pictured bottom:** 9520 Gerwig Lane exterior with loading docks

Visit sjpi.com/columbiacenter to learn more

| Baltimore, MD (Downtown) | 17 miles  |
|--------------------------|-----------|
| BWI Airport              | 12 miles  |
| Columbia, MD (Downtown)  | 6 miles   |
| Fort Meade               | 8 miles   |
| MD Route 29              | 2.5 miles |
| MD Route 175             | 2.5 miles |
| MD Route 295             | 5 miles   |
| Interstate 95            | 2 miles   |
| Interstate 695           | 12 miles  |
| US Route 1               | 3 miles   |
| Washington, D.C          | 26 mile   |