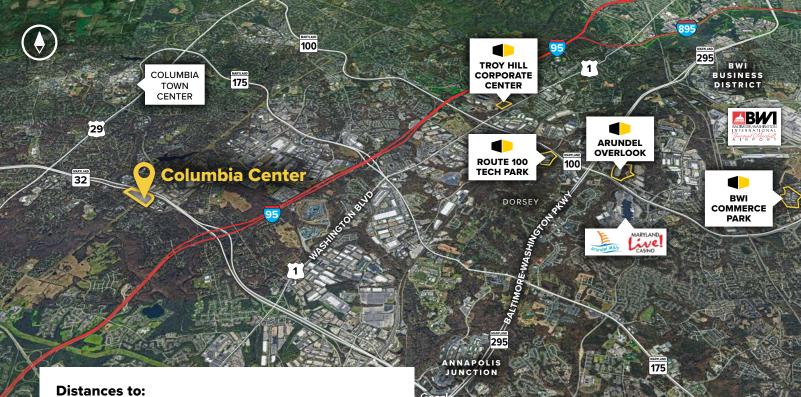

**Pictured left:** Interior warehouse space with 22 ft. clear height; **Pictured bottom:** 9520 Gerwig Lane exterior with loading docks

Visit sjpi.com/columbiacenter to learn more

| Baltimore, MD (Downtown) | 17 miles  |
|--------------------------|-----------|
| BWI Airport              | 12 miles  |
| Columbia, MD (Downtown)  | 6 miles   |
| Fort Meade               | 8 miles   |
| MD Route 29              | 2.5 miles |
| MD Route 175             | 2.5 miles |
| MD Route 295             | 5 miles   |
| Interstate 95            | 2 miles   |
| Interstate 695           | 12 miles  |
| US Route 1               | 3 miles   |
| Washington, D.C          | 26 mile   |