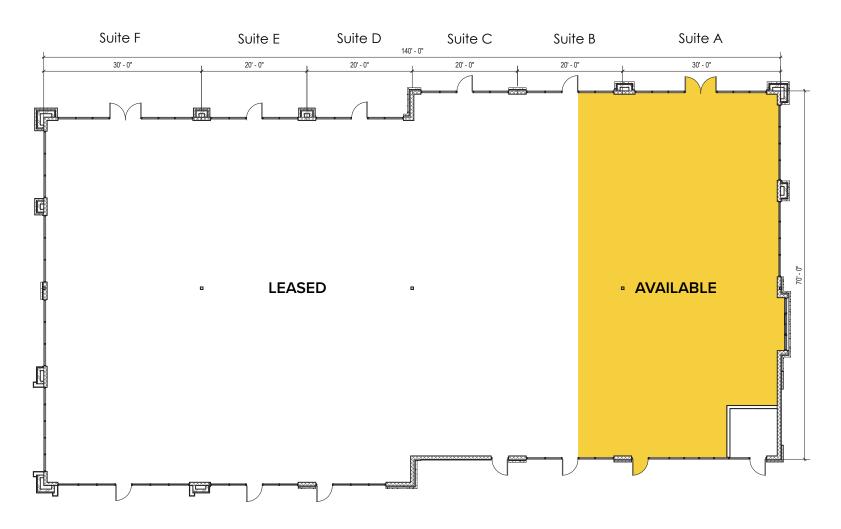

Valley Grove 1043 S. Valley Grove Way | Pleasant Grove, UT 84062 Suite A

### **Total SF Available:**

2,614 SF

Note: This space plan is subject to existing field conditions. This drawing is proprietary and the exclusive property of St. John Properties, Inc. Any duplications, distribution, or other unauthorized use is strictly prohibited.