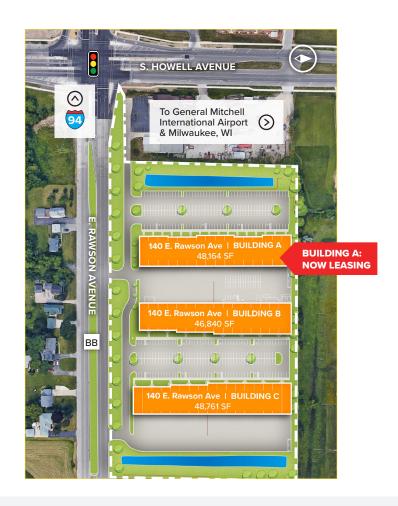

### **About the Property**

Rawson Avenue Business Center consists of more than 143,000 square feet of office/retail space. The business center is located at the intersection of E. Rawson Avenue and S. Howell Avenue, just 2 miles east of Interstate 41. The project offers great visibility to the busy Howell Avenue

| Office/Retail Buildings        |                       |
|--------------------------------|-----------------------|
| 140 E. Rawson Ave   Building A | 48,164 SF             |
| 140 E. Rawson Ave   Building B | 46,840 SF             |
| 140 E. Rawson Ave   Building C | 48,761 SF             |
| Office/Flex Specifications     |                       |
| Suite Sizes                    | 2,640 up to 48,761 SF |
| Ceiling Height                 | 16 ft. clear minimum  |
| Parking                        | 4 per 1,000 SF        |
| Heat                           | Natural Gas           |
| Roof                           | EPDM rubber           |
| Construction                   | Masonry               |
| Loading                        | Dock or Drive-in      |
| Zoning                         | B-2   B-4             |