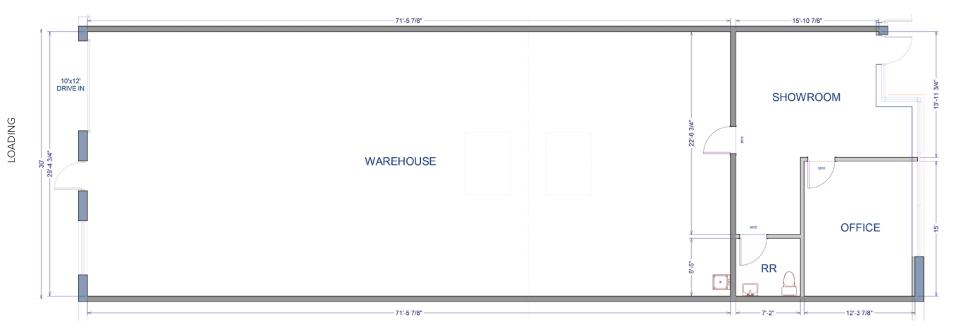

### **Rawson Avenue Business Center**

140 East Rawson Avenue | Oak Creek, WI 53154

Building B | Suite 207

**Total SF Available:** 

2,820 SF

635 sq. ft. office and 2,185 sq. ft. warehouse with drive-in loading