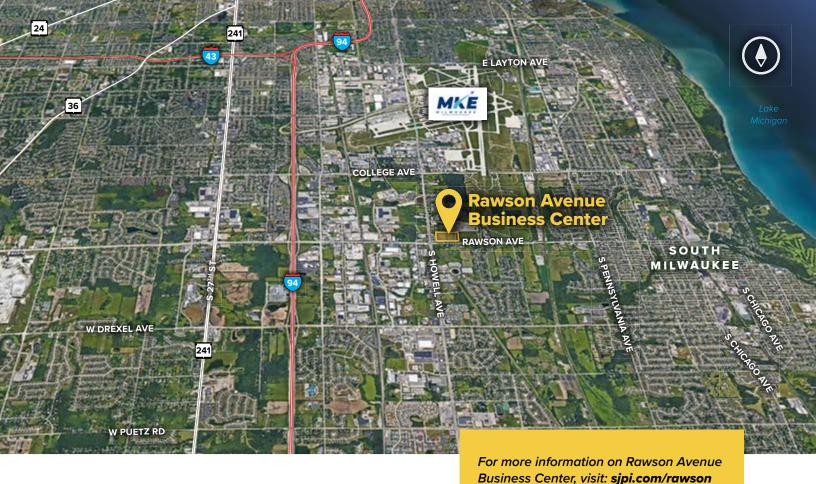

### **About the Property**

Rawson Avenue Business Center consists of more than 143,000 square feet of office/retail space. The business center is located at the intersection of E. Rawson Avenue and S. Howell Avenue, just 2 miles east of Interstate 41. The project offers great visibility to the busy Howell Avenue

### **Distances to:**

| General Mitchell International Airport | 3 miles    |
|----------------------------------------|------------|
| Interstate 43                          | 3.5 miles  |
| Interstate 94                          | 2 miles    |
| Madison, WI (Downtown)                 | 86 miles   |
| Milwaukee, WI (Downtown)               | 10.5 miles |
| Waukesha, WI (Downtown)                | 24 miles   |