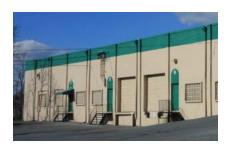

### **Patapsco Business Center**

812 W Patapsco Avenue | Baltimore, MD 21230

Suites E-F

## **Total SF Available:** 4,800 SF

End unit with 1,060 sq. ft. of office area, 10'x10' drive-in door and 10'x10' dock door

Note: This space plan is subject to existing field conditions. This drawing is proprietary and the exclusive property of St. John Properties, Inc. Any duplications, distribution, or other unauthorized use is strictly prohibited.