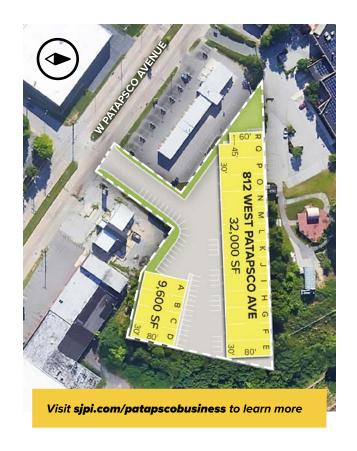

# **Patapsco Business Center**

**812 W. Patapsco Avenue** Baltimore, MD 21230

Patapsco Business Center is a 41,600 square foot singlestory flex/R&D building located on Patapsco Avenue in Baltimore City, MD. The building is situated just minutes from downtown Baltimore via MD 295.

| Flex/R&D Space          |                       |
|-------------------------|-----------------------|
| 812 W. Patapsco Avenue  | Suites A-D 9,600 SF   |
| 812 W. Patapsco Avenue  | Suites E-R 32,000 SF  |
| Flex/R&D Specifications |                       |
| Suite Sizes             | 2,400 up to 32,000 SF |
| Ceiling Height          | 16 ft. clear minimum  |
| Offices                 | Built to suit         |
| Heat                    | Gas                   |
| Roof                    | EPDM rubber           |
| Exterior Walls          | Brick on block        |
| Loading                 | Dock or drive-in      |
| Zoning                  | M-2-1                 |