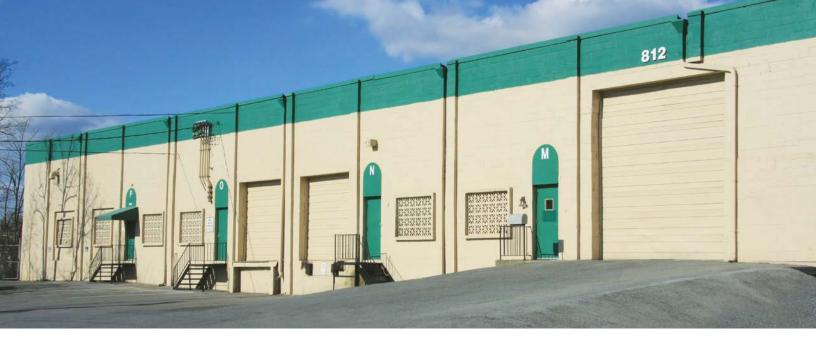

### **Patapsco Business Center**

812 W Patapsco Avenue | Baltimore, MD 21230

Suites E-F

# **Patapsco Business Center**

**812 W. Patapsco Avenue** Baltimore, MD 21230

Patapsco Business Center is a 41,600 square foot singlestory flex/R&D building located on Patapsco Avenue in Baltimore City, MD. The building is situated just minutes from downtown Baltimore via MD 295.