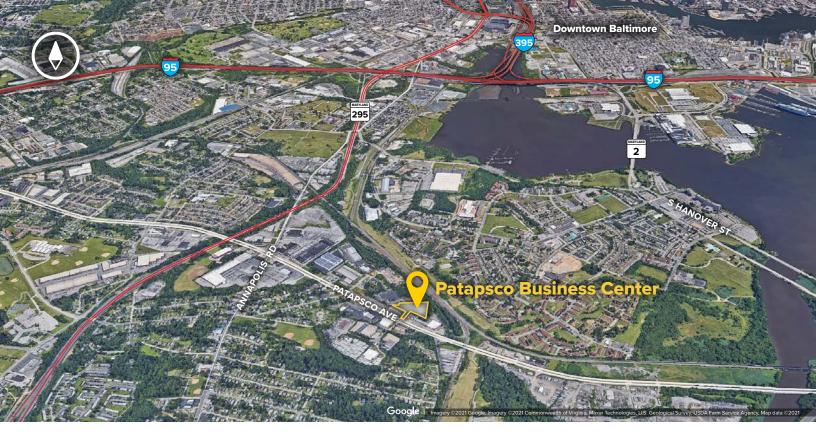

# **Patapsco Business Center**

**812 W. Patapsco Avenue** Baltimore, MD 21230

Patapsco Business Center is a 41,600 square foot singlestory flex/R&D building located on Patapsco Avenue in Baltimore City, MD. The building is situated just minutes from downtown Baltimore via MD 295.

#### **Distances to:**

| Annapolis, MD (Downtown) | 22 miles |
|--------------------------|----------|
| Baltimore, MD (Downtown) | 4 miles  |
| BWI Airport              | 6 miles  |
| Interstate 95            | 2 miles  |
| MD 295                   | 2 miles  |
| Interstate 695           | 4 miles  |
| Washington, D.C.         | 36 miles |