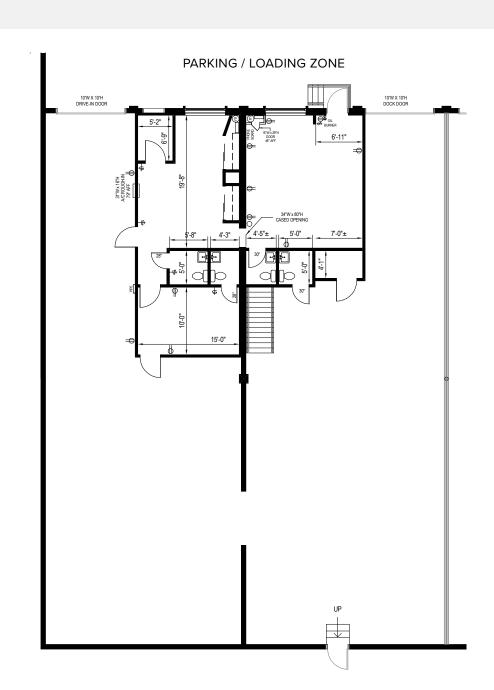

## **Total SF Available:** 4,800 SF

End unit with 1,060 sq. ft. of office area, 10'x10' drive-in door and 10'x10' dock door

Note: This space plan is subject to existing field conditions. This drawing is proprietary and the exclusive property of St. John Properties, Inc. Any duplications, distribution, or other unauthorized use is strictly prohibited.