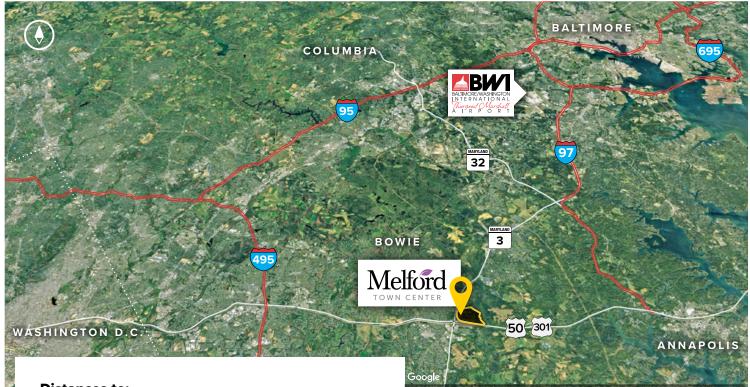

## **Distances to:**

| Annapolis, MD (Downtown)           | 13 | miles |
|------------------------------------|----|-------|
| Baltimore, MD (Downtown)           | 25 | miles |
| BWI Airport                        | 18 | miles |
| Columbia, MD                       | 25 | miles |
| Interstate 495 (Capital Beltway)   | 8  | miles |
| Interstate 695 (Baltimore Beltway) | 20 | miles |
| Regan National Airport             | 24 | miles |
| Washington, D.C. (Downtown)        | 27 | miles |