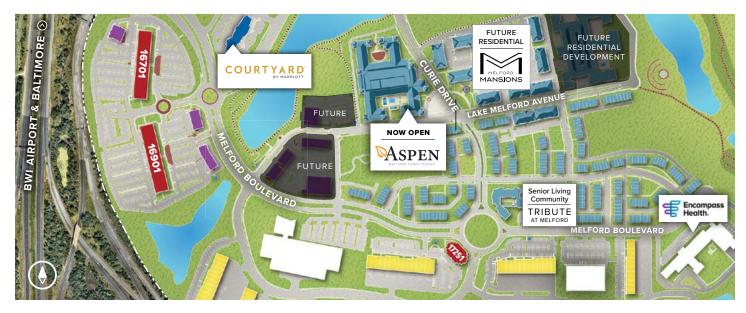

Melford Town Center 16701 Melford Boulevard | Bowie, MD 20715 Suites 322, 323 & 330 | Third Floor

**Total SF Available:** 13,662 SF

CLICK TO VIEW

*Efficient office layout, 3rd floor corner unit with tremendous glass line and upgraded finishes* 

17251 Melford Boulevard

| Multi-Story Class 'A' Office Buildings      |                        |  |  |
|---------------------------------------------|------------------------|--|--|
| 16701 Melford Boulevard                     | 150,000 SF             |  |  |
| 16901 Melford Boulevard                     | 150,000 SF LEED SILVER |  |  |
| 17251 Melford Boulevard                     | 27,526 SF              |  |  |
| Multi-Story Class 'A' Office Specifications |                        |  |  |
| LEED (on select buildings)                  | Core & shell           |  |  |
| Suite Sizes                                 | 1,252 up to 150,000 SF |  |  |
| Ceiling Height                              | 9 ft. clear minimum    |  |  |
| Elevator                                    | Yes                    |  |  |
| Parking                                     | 5 spaces per 1,000 SF  |  |  |
| HVAC                                        | VAV with zone control  |  |  |
| Zoning                                      | EIA                    |  |  |