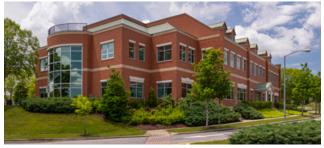

# Multi-Story Office

Class 'A' office space

Melford Town Center includes three Class 'A' multi-story office buildings totaling more than 327,000 square feet of space. Tenant sizes from 1,252 square feet to 150,000 square feet of space offer businesses headquarters-worthy location.

17251 Melford Boulevard

| Multi-Story Class 'A' Office Buildings      |                        |  |  |
|---------------------------------------------|------------------------|--|--|
| 16701 Melford Boulevard                     | 150,000 SF             |  |  |
| 16901 Melford Boulevard                     | 150,000 SF LEED SILVER |  |  |
| 17251 Melford Boulevard                     | 27,526 SF              |  |  |
| Multi-Story Class 'A' Office Specifications |                        |  |  |
| LEED (on select buildings)                  | Core & shell           |  |  |
| Suite Sizes                                 | 1,252 up to 150,000 SF |  |  |
| Ceiling Height                              | 9 ft. clear minimum    |  |  |
| Elevator                                    | Yes                    |  |  |
| Parking                                     | 5 spaces per 1,000 SF  |  |  |
| HVAC                                        | VAV with zone control  |  |  |
| Zoning                                      | EIA                    |  |  |