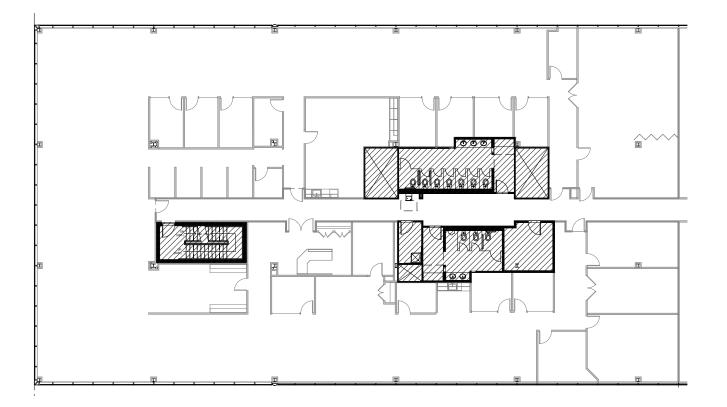

Melford Town Center 16701 Melford Boulevard | Bowie, MD 20715 Suites 322, 323 & 330 | Third Floor

**Total SF Available:** 13,662 SF

CLICK TO VIEW

*Efficient office layout, 3rd floor corner unit with tremendous glass line and upgraded finishes* 