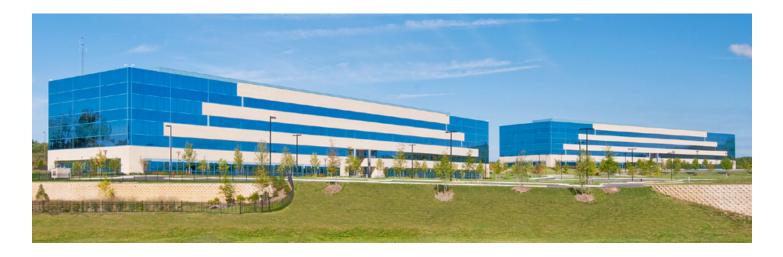

# Multi-Story Office

Class 'A' office space

Melford Town Center includes three Class 'A' multi-story office buildings totaling more than 327,000 square feet of space. Tenant sizes from 1,252 square feet to 150,000 square feet of space offer businesses headquarters-worthy location.

17251 Melford Boulevard

| Multi-Story Class 'A' Office Buildings      |                        |  |  |
|---------------------------------------------|------------------------|--|--|
| 16701 Melford Boulevard                     | 150,000 SF             |  |  |
| 16901 Melford Boulevard                     | 150,000 SF LEED SILVER |  |  |
| 17251 Melford Boulevard                     | 27,526 SF              |  |  |
| Multi-Story Class 'A' Office Specifications |                        |  |  |
| LEED (on select buildings)                  | Core & shell           |  |  |
| Suite Sizes                                 | 1,252 up to 150,000 SF |  |  |
| Ceiling Height                              | 9 ft. clear minimum    |  |  |
| Elevator                                    | Yes                    |  |  |
| Parking                                     | 5 spaces per 1,000 SF  |  |  |
| HVAC                                        | VAV with zone control  |  |  |
| Zoning                                      | EIA                    |  |  |