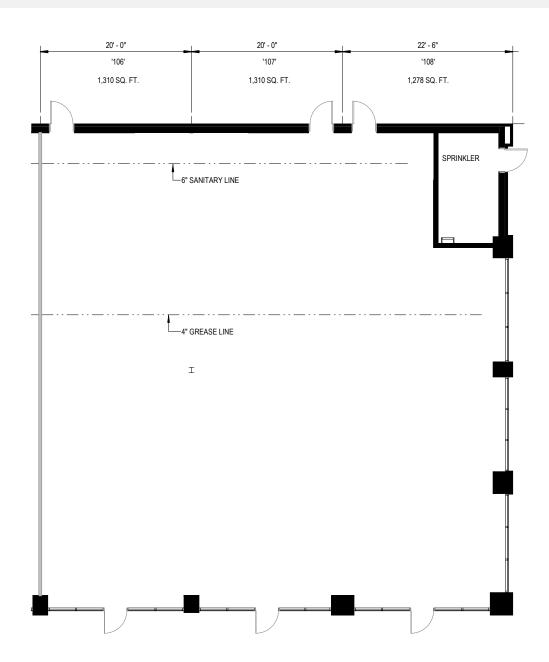

# **Total SF Available:**

1,278 - 3,898 SF

New inline retail

**Note:** This space plan is subject to existing field conditions. This drawing is proprietary and the exclusive property of St. John Properties, Inc. Any duplications, distribution, or other unauthorized use is strictly prohibited.