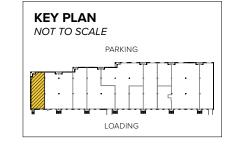

## Caton Research Center 3918 Vero Road | Arbutus, MD 21227 Suite A

**Total SF Available:** 2,400 SF

End unit that is 100% warehouse with 8'x10' dock door

PARKING