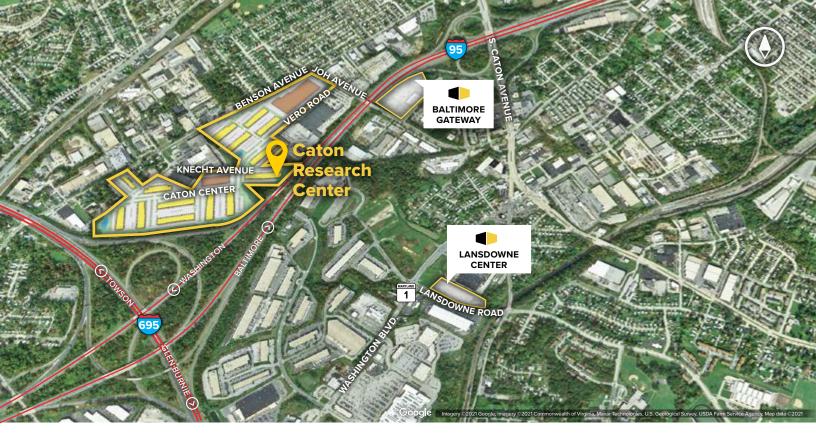

### **About Caton Research Center**

Caton Research Center is a 60-acre business community located off Caton Avenue at the intersection of Interstate 95 and the Baltimore Beltway (Interstate 695) in Arbutus, MD. The unified architecture of St. John Properties' 16 buildings, comprising more than 818,600 square feet of office, flex/R&D and warehouse space, provides Caton Research Center a campus-like business environment.

### **Distances to:**

| Annapolis, MD (Downtown)           | 25 miles |
|------------------------------------|----------|
| Baltimore, MD (Downtown)           | 5 miles  |
| BWI Airport                        | 7 miles  |
| Columbia, MD                       | 15 miles |
| Interstate 95                      | 1 mile   |
| Interstate 97                      | 5 miles  |
| Interstate 495 (Capital Beltway)   | 25 miles |
| Interstate 695 (Baltimore Beltway) | 2 miles  |
| MD Route 295                       | 3 miles  |
| Washington, D.C                    | 35 miles |