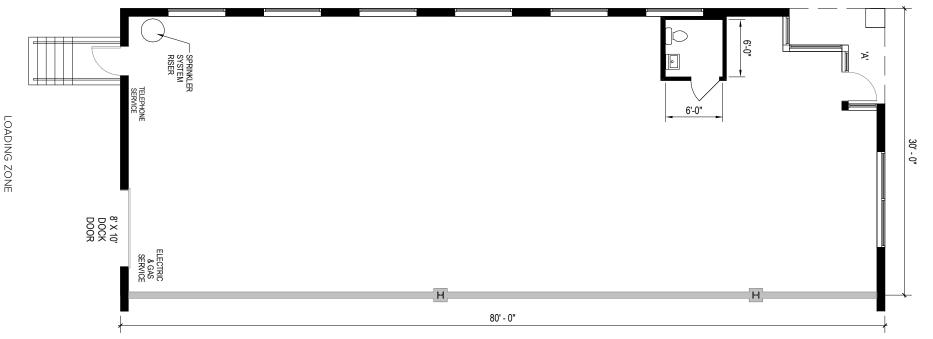

## Caton Research Center 3918 Vero Road | Arbutus, MD 21227 Suite A

**Total SF Available:** 2,400 SF

End unit that is 100% warehouse with 8'x10' dock door

### CLICK TO VIEW VIRTUAL TOUR

**Note:** This space plan is subject to existing field conditions. This drawing is proprietary and the exclusive property of St. John Properties, Inc. Any duplications, distribution, or other unauthorized use is strictly prohibited.