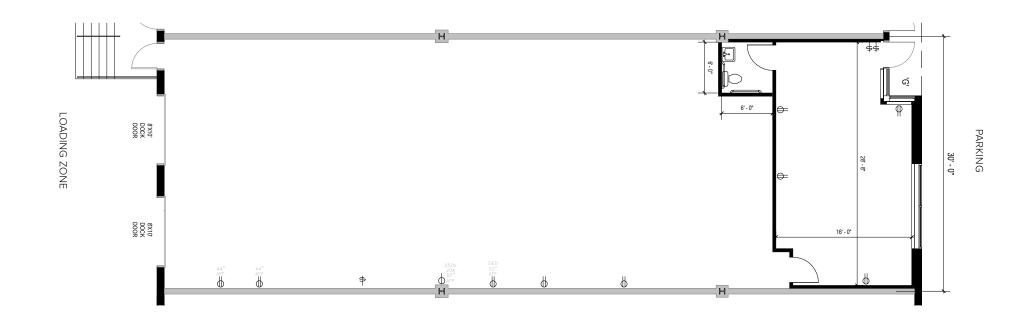

# **Total SF Available:**

2,700 SF

456 sq. ft. of office area with 8'x10' dock doors (2)

# CLICK TO VIEW VIRTUAL TOUR

**Note:** This space plan is subject to existing field conditions. This drawing is proprietary and the exclusive property of St. John Properties, Inc. Any duplications, distribution, or other unauthorized use is strictly prohibited.