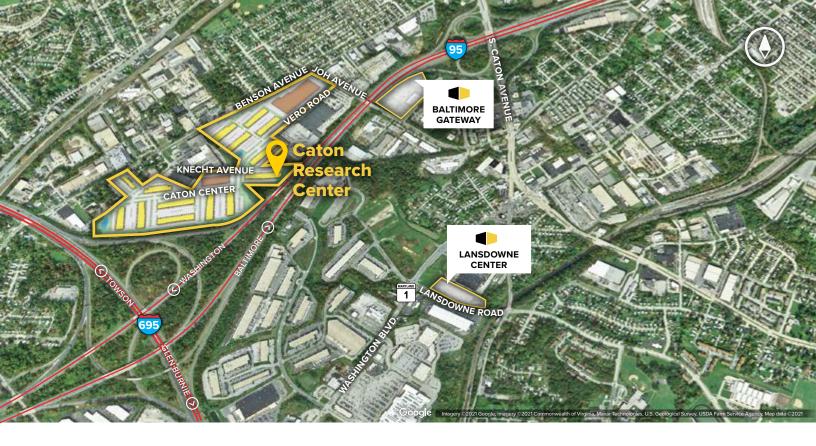

## **About Caton Research Center**

Caton Research Center is a 60-acre business community located off Caton Avenue at the intersection of Interstate 95 and the Baltimore Beltway (Interstate 695) in Arbutus, MD. The unified architecture of St. John Properties' 16 buildings, comprising more than 818,600 square feet of office, flex/R&D and warehouse space, provides Caton Research Center a campus-like business environment.

#### Distances to:

| Annapolis, MD (Downtown)           | 25 miles |
|------------------------------------|----------|
| Baltimore, MD (Downtown)           | 5 miles  |
| BWI Airport                        | 7 miles  |
| Columbia, MD                       | 15 miles |
| Interstate 95                      | 1 mile   |
| Interstate 97                      | 5 miles  |
| Interstate 495 (Capital Beltway)   | 25 miles |
| Interstate 695 (Baltimore Beltway) | 2 miles  |
| MD Route 295                       | 3 miles  |
| Washington, D.C                    | 35 miles |