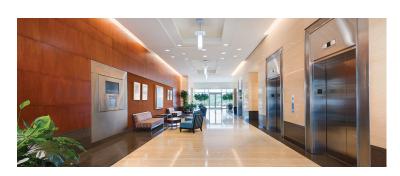

### **Maple Lawn**

### 8161 Maple Lawn Boulevard | Fulton, MD 20759

Suite 410



# **Total SF Available:** 1,629 SF

Off-lobby exposure



# CLICK TO VIEW VIRTUAL TOUR

**Note:** This space plan is subject to existing field conditions. This drawing is proprietary and the exclusive property of St. John Properties, Inc. Any duplications, distribution, or other unauthorized use is strictly prohibited.





# 8161 Maple Lawn Boulevard

Four-Story Class 'A' Office • 110,646 Sq. Ft.



| 8161 Maple Lawn Boulevard |                            |
|---------------------------|----------------------------|
| Suite Sizes               | 2,500 up to 110,646 SF     |
| Office                    | Build to suit              |
| Parking                   | 4 spaces per 1,000 SF      |
| Elevator                  | Yes                        |
| HVAC                      | Gas, VAV with zone control |
| Lease Type                | Full Service               |









#### **Distances to:**

| AMTRAK/Marc Station at BWI Airport 20 miles   |
|-----------------------------------------------|
| Baltimore, MD (Downtown)                      |
| BWI Airport 19 miles                          |
| Columbia, MD (Downtown) 6 miles               |
| Interstate 95