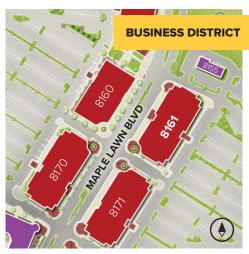

TOUR

**Note:** This space plan is subject to existing field conditions. This drawing is proprietary and the exclusive property of St. John Properties, Inc. Any duplications, distribution, or other unauthorized use is strictly prohibited.





# 8161 Maple Lawn Boulevard

Four-Story Class 'A' Office • 110,646 Sq. Ft.



| 8161 Maple Lawn Boulevard |                            |
|---------------------------|----------------------------|
| Suite Sizes               | 2,500 up to 110,646 SF     |
| Office                    | Build to suit              |
| Parking                   | 4 spaces per 1,000 SF      |
| Elevator                  | Yes                        |
| HVAC                      | Gas, VAV with zone control |
| Lease Type                | Full Service               |









#### **Distances to:**

| AMTRAK/Marc Station at BWI Airport 20 miles   |
|-----------------------------------------------|
| Baltimore, MD (Downtown)                      |
| BWI Airport 19 miles                          |
| Columbia, MD (Downtown) 6 miles               |
| Interstate 95                                 |
| Interstate 495 (Capital Beltway) 10 miles     |
| Interstate 695 (Baltimore Beltway) 16 miles   |
| Intercounty Connector (ICC)/MD 200 4.5 miles  |
| JHU Applied Physics Laboratory 1 mile         |
| MD Route 29 1 mile                            |
| MD 295 (Baltimore-Washington Parkway) 8 miles |
| MD Route 32 2.7 miles                         |
| NSA/Fort Meade                                |

# **Contact Us**

For additional information or to schedule a tour, con