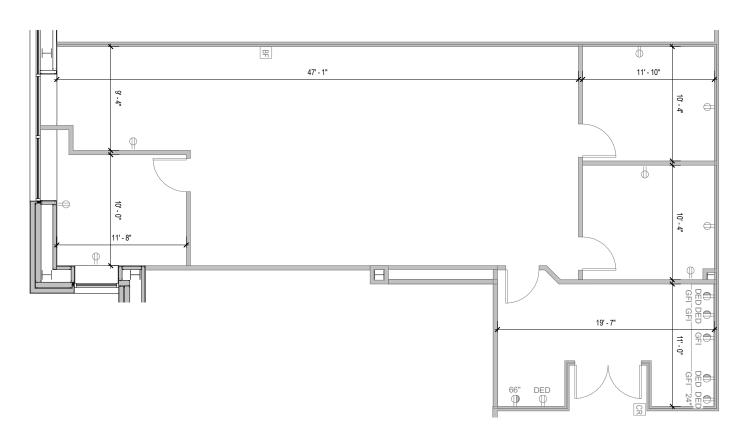

# **Total SF Available:** 1,629 SF

Off-lobby exposure

# CLICK TO VIEW VIRTUAL TOUR

**Note:** This space plan is subject to existing field conditions. This drawing is proprietary and the exclusive property of St. John Properties, Inc. Any duplications, distribution, or other unauthorized use is strictly prohibited.