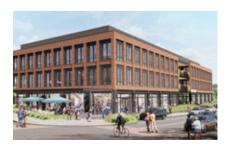

Maple Lawn 8150 Maple Lawn Boulevard | Fulton, MD 20759 Third Floor | Suites 300-355

**Total SF Available:** Up to 28,132 SF

New LEED Designed Class 'A' Office

**Note:** This space plan is subject to existing field conditions. This drawing is proprietary and the exclusive property of St. John Properties, Inc. Any duplications, distribution, or other unauthorized use is strictly prohibited.