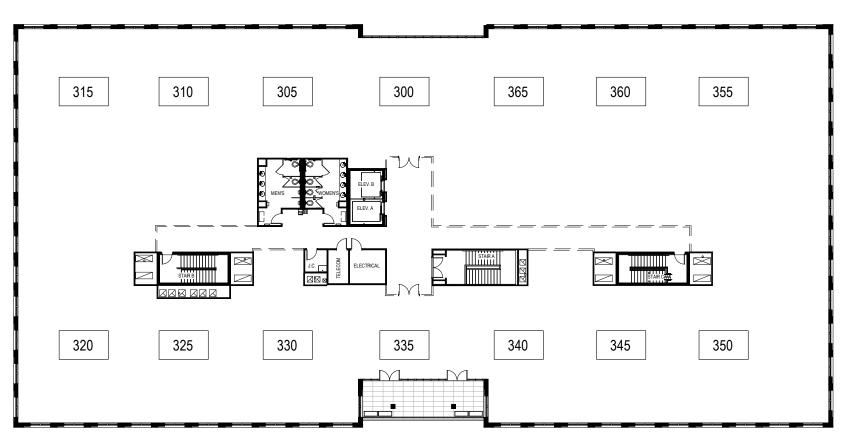

### 8150 Maple Lawn Boulevard

Future Three-Story Class 'A' Office • 86,143 Sq. Ft.

# **Coming Soon!** New LEED Designed Class 'A' Office

**DELIVERING Q4 2023** 

| 8150 Maple Lawn Boulevard |                            |  |
|---------------------------|----------------------------|--|
| LEED                      | Designed                   |  |
| Suite Sizes               | Up to 87,200 SF            |  |
| Office                    | Build to suit              |  |
| Parking                   | 4 spaces per 1,000 SF      |  |
| Elevator                  | Yes                        |  |
| HVAC                      | Gas, VAV with zone control |  |
| Lease Type                | Full Service               |  |