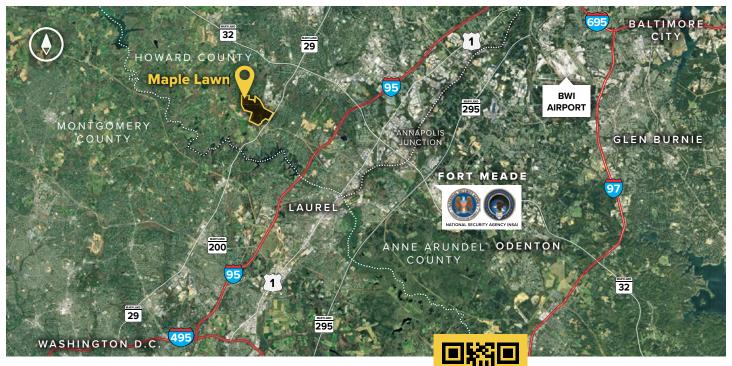

#### **Distances to:**

| AMTRAK/Marc Station at BWI Airport 20 miles   |
|-----------------------------------------------|
| Baltimore, MD (Downtown)                      |
| BWI Airport 19 miles                          |
| Columbia, MD (Downtown) 6 miles               |
| Interstate 95                                 |
| Interstate 495 (Capital Beltway) 10 miles     |
| Interstate 695 (Baltimore Beltway) 16 miles   |
| Intercounty Connector (ICC)/MD 200 4.5 miles  |
| JHU Applied Physics Laboratory 1 mile         |
| MD Route 29 1 mile                            |
| MD 295 (Baltimore-Washington Parkway) 8 miles |
| MD Route 32                                   |
| NSA/Fort Meade                                |