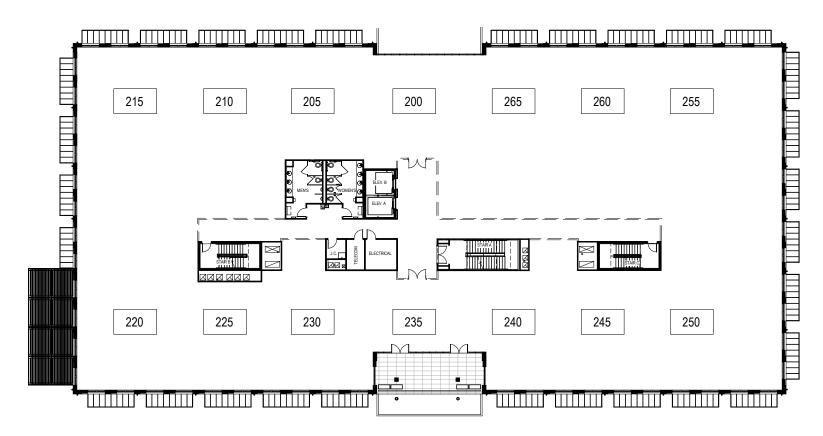

## 8150 Maple Lawn Boulevard | Fulton, MD 20759

Second Floor | Suites 200-255

### **Total SF Available:**

Up to 28,339 SF

New LEED Designed Class 'A' Office

Note: This space plan is subject to existing field conditions. This drawing is proprietary and the exclusive property of St. John Properties, Inc. Any duplications, distribution, or other unauthorized use is strictly prohibited.