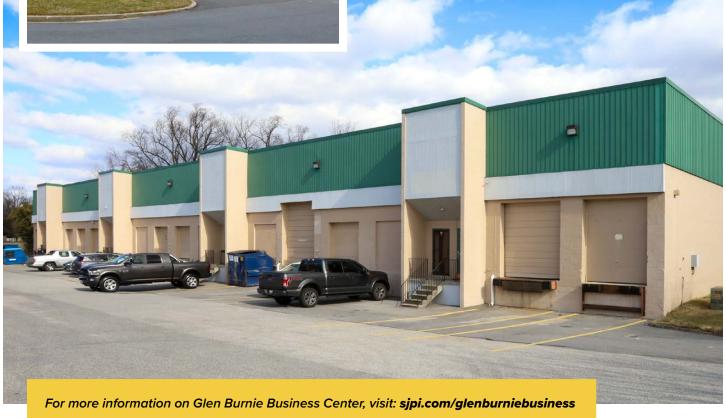

### **Glen Burnie Business Center**

200 Penrod Court | Glen Burnie, MD 21061

Suites G-H

## **Total SF Available:** 8,000 SF

100% warehouse with 10'x12' at-grade drive-in doors (2), and 8'x10' dock doors (2)

**Note:** This space plan is subject to existing field conditions. This drawing is proprietary and the exclusive property of St. John Properties, Inc. Any duplications, distribution, or other unauthorized use is strictly prohibited.

# About Glen Burnie Business Center

Glen Burnie Business Center is a 21-acre mixed-use business community located near the intersection of Dorsey Road and Route 648 (Baltimore-Annapolis Boulevard), less than 3 miles from MD Route 2, Interstate 97, Interstate 695, and BWI Airport.