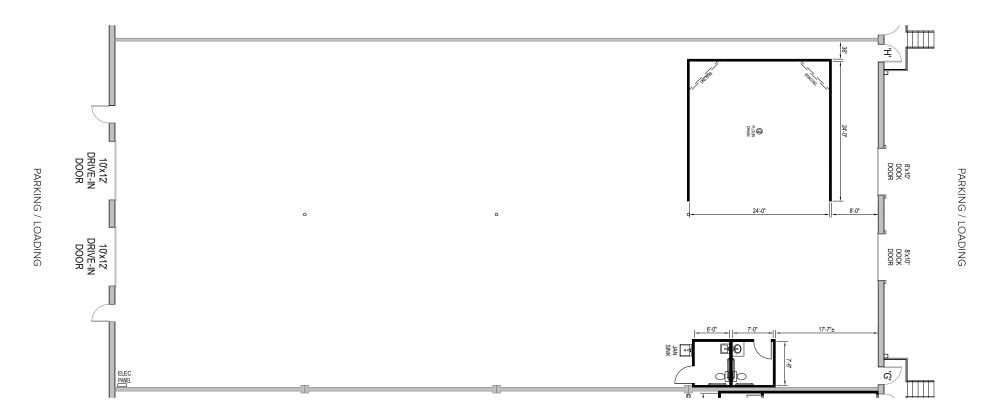

## **Total SF Available:** 8,000 SF

100% warehouse with 10'x12' at-grade drive-in doors (2), and 8'x10' dock doors (2)

**Note:** This space plan is subject to existing field conditions. This drawing is proprietary and the exclusive property of St. John Properties, Inc. Any duplications, distribution, or other unauthorized use is strictly prohibited.