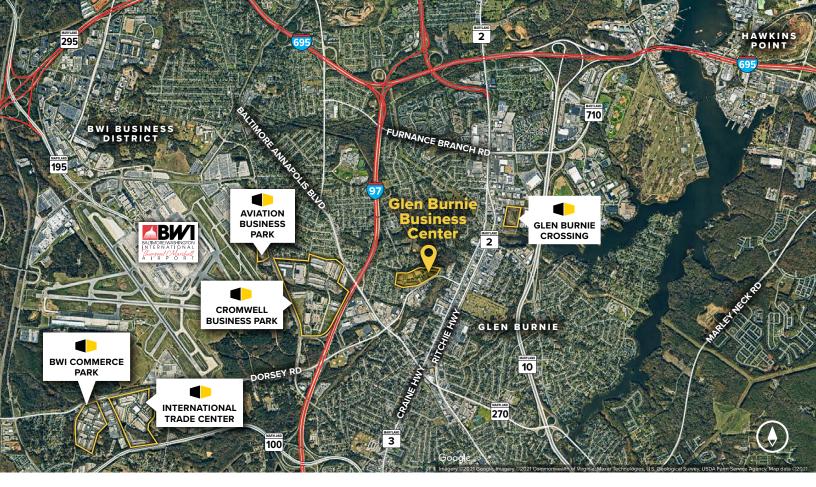

# About Glen Burnie Business Center

Glen Burnie Business Center is a 21-acre mixed-use business community located near the intersection of Dorsey Road and Route 648 (Baltimore-Annapolis Boulevard), less than 3 miles from MD Route 2, Interstate 97, Interstate 695, and BWI Airport.

#### **Distances to:**

| Baltimore, MD (Downtown)           | . 9 miles |
|------------------------------------|-----------|
| BWI Airport                        | . 3 miles |
| Interstate 695 (Baltimore Beltway) | . 3 miles |
| Interstate 97                      | 1 mile    |
| Interstate 95                      | . 9 miles |
| MD Route 2                         | 1 mile    |
| Washington, D.C. (Downtown)        | . 34 mile |