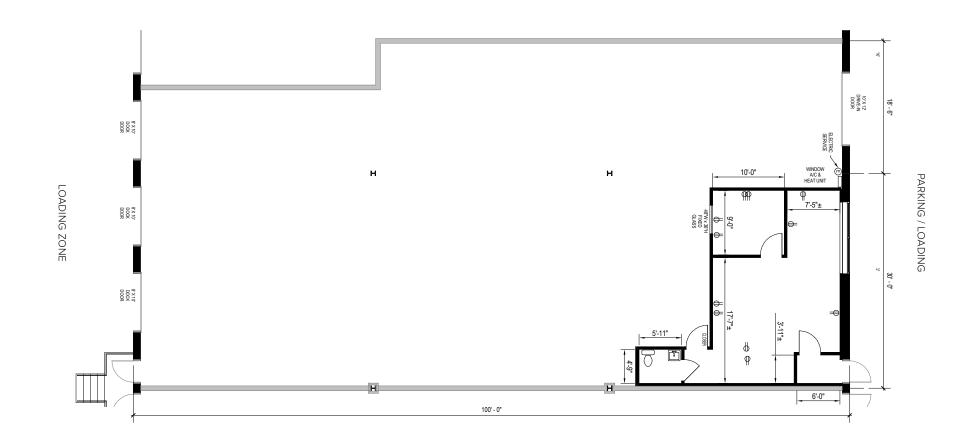

## **Total SF Available:** 4,635 SF

408 sq. ft. of office space, 8'x10' dock doors (3), and 10'x12' at-grade drive-in door available

**Note:** This space plan is subject to existing field conditions. This drawing is proprietary and the exclusive property of St. John Properties, Inc. Any duplications, distribution, or other unauthorized use is strictly prohibited.