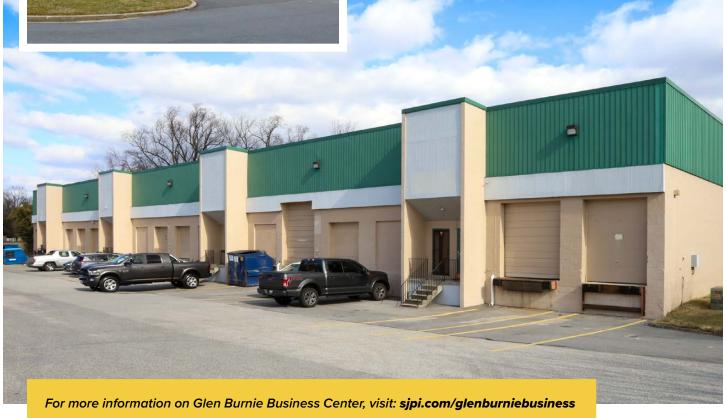

### **Glen Burnie Business Center**

150 Penrod Court | Glen Burnie, MD 21061

Suite J

# About Glen Burnie Business Center

Glen Burnie Business Center is a 21-acre mixed-use business community located near the intersection of Dorsey Road and Route 648 (Baltimore-Annapolis Boulevard), less than 3 miles from MD Route 2, Interstate 97, Interstate 695, and BWI Airport.

The unified architecture of St. John Properties' seven buildings, comprising more than 310,000 square feet of flex/R&D, offer tenant sizes from 3,000 square feet up to 63,650 square feet of space. Thirty foot wide column spans combined with 18-20 foot ceiling heights offer maximum flexibility.