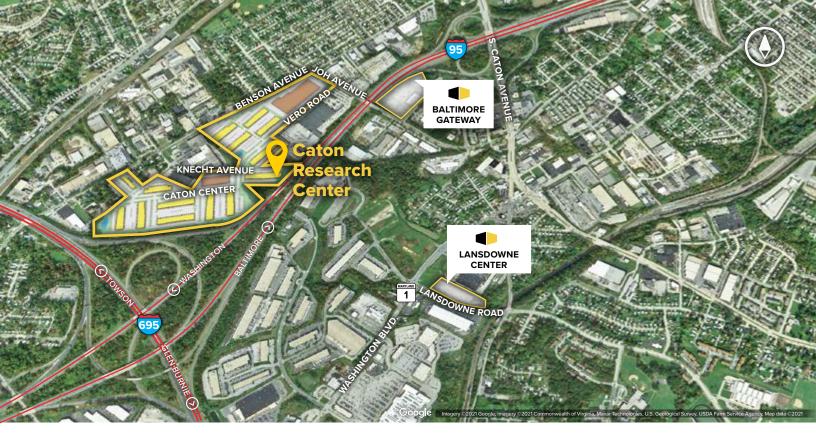

## **About Caton Research Center**

Caton Research Center is a 60-acre business community located off Caton Avenue at the intersection of Interstate 95 and the Baltimore Beltway (Interstate 695) in Arbutus, MD. The unified architecture of St. John Properties' 16 buildings, comprising more than 818,600 square feet of office, flex/R&D and warehouse space, provides Caton Research Center a campus-like business environment.