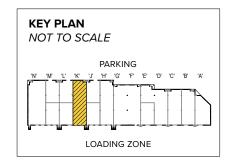

### **Caton Research Center**

1550 Caton Center Drive | Arbutus, MD 21227

Suite K

# **Total SF Available:**

3,000 SF

1,424 sq. ft. of office with 8'x10' dock loading (2)