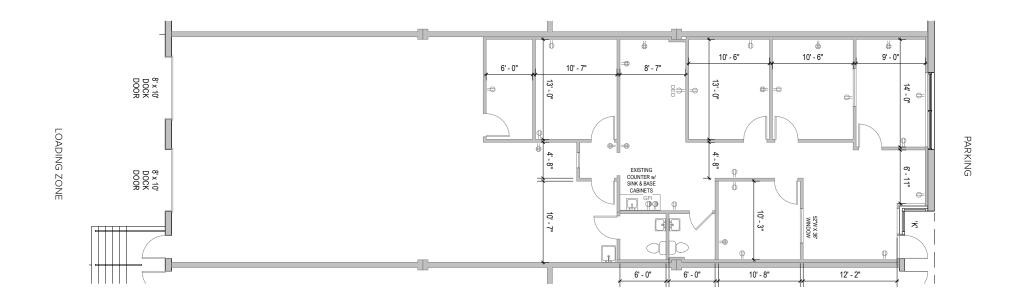

# **Total SF Available:**

3,000 SF

1,424 sq. ft. of office with 8'x10' dock loading (2)