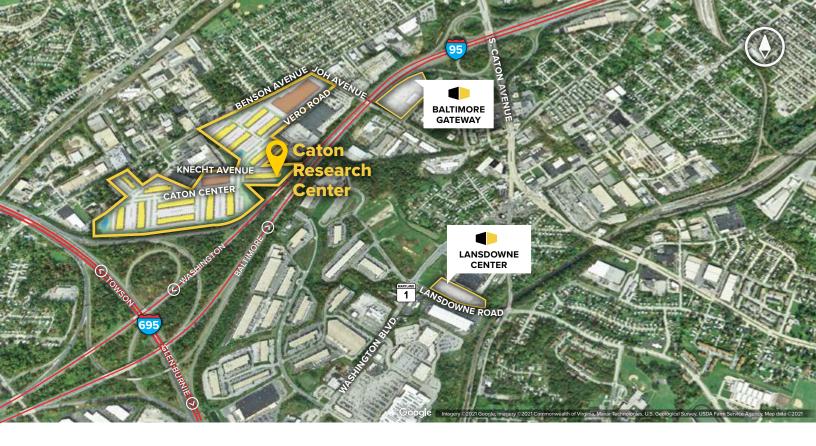

### **About Caton Research Center**

Caton Research Center is a 60-acre business community located off Caton Avenue at the intersection of Interstate 95 and the Baltimore Beltway (Interstate 695) in Arbutus, MD. The unified architecture of St. John Properties' 16 buildings, comprising more than 818,600 square feet of office, flex/R&D and warehouse space, provides Caton Research Center a campus-like business environment.

#### **Distances to:**

| Annapolis, MD (Downtown)           | 25 miles |
|------------------------------------|----------|
| Baltimore, MD (Downtown)           | 5 miles  |
| BWI Airport                        | 7 miles  |
| Columbia, MD                       | 15 miles |
| Interstate 95                      | 1 mile   |
| Interstate 97                      | 5 miles  |
| Interstate 495 (Capital Beltway)   | 25 miles |
| Interstate 695 (Baltimore Beltway) | 2 miles  |
| MD Route 295                       | 3 miles  |
| Washington, D.C                    | 35 miles |