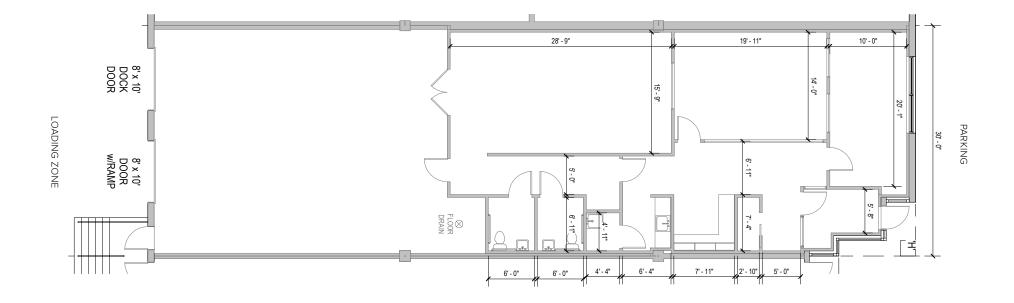

Caton Research Center 1550 Caton Center Drive | Arbutus, MD 21227 Suite H

**Total SF Available:** 3,000 SF

1,679 sq. ft. of existing office area with several private office, glass line, and a large open area, 8'x10' dock door, 8'x10' dock door with ramp available

## CLICK TO VIEW

**Note:** This space plan is subject to existing field conditions. This drawing is proprietary and the exclusive property of St. John Properties, Inc. Any duplications, distribution, or other unauthorized use is strictly prohibited.