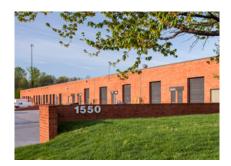

Caton Research Center 1550 Caton Center Drive | Arbutus, MD 21227 Suite H

**Total SF Available:** 3,000 SF

1,679 sq. ft. of existing office area with several private office, glass line, and a large open area, 8'x10' dock door, 8'x10' dock door with ramp available