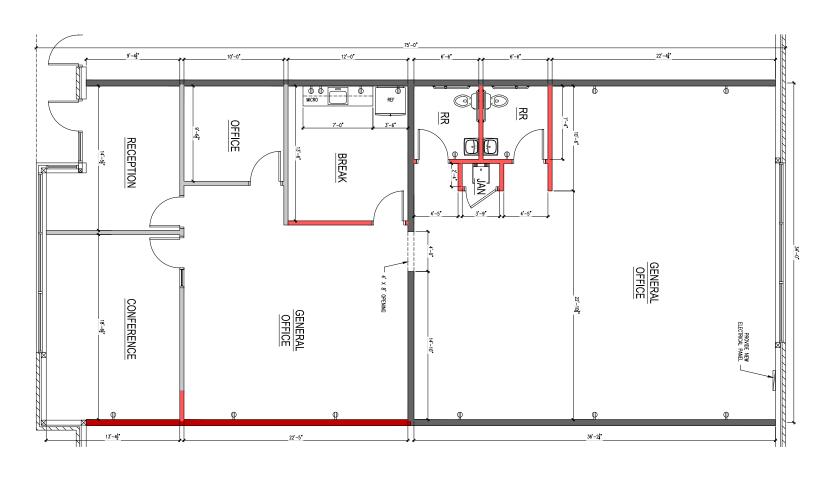

## **Total SF Available:**

2,553 SF

Designated reception area, conference room, private office with restrooms

# CLICK TO VIEW VIRTUAL TOUR

**Note:** This space plan is subject to existing field conditions. This drawing is proprietary and the exclusive property of St. John Properties, Inc. Any duplications, distribution, or other unauthorized use is strictly prohibited.