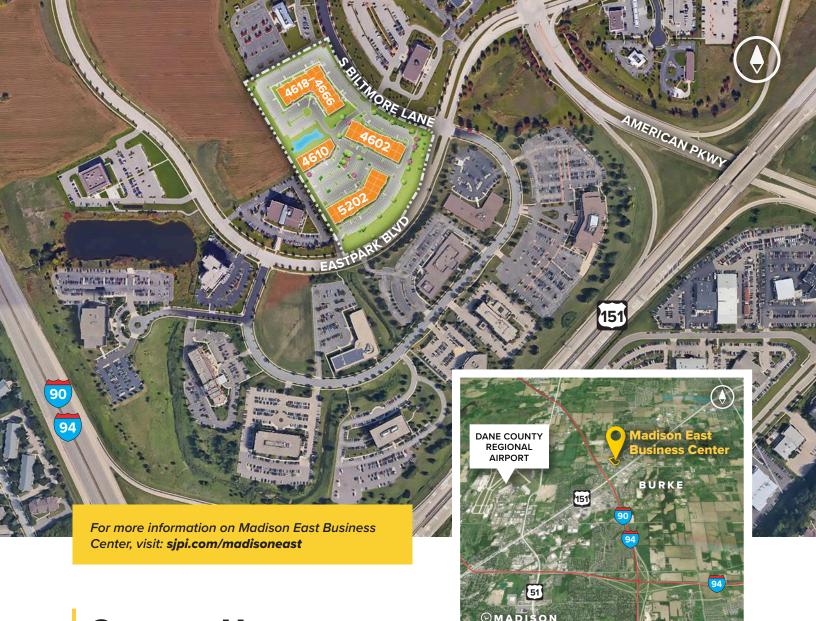

## **Madison East Business Center**

South Biltmore Lane at Eastpark Boulevard Madison, WI 53718

### **About The Property**

Madison East Business Center consists of four single story office buildings totaling 111,075 square feet designed within a campus-style setting. The center is located within American Center Business Park and is highly visible.

| Single-Story Office/Retail Buildings      |                  |
|-------------------------------------------|------------------|
| 4602 South Biltmore Lane                  | 26,950 SF        |
| 4610 South Biltmore Lane                  | 14,310 SF        |
| 4618–4666 South Biltmore Lane             | 39,290 SF        |
| 5202 Eastpark Boulevard                   | 30,525 SF        |
| Single-Story Office/Retail Specifications |                  |
| Parking                                   | 4.2 per 1,000 SF |
| Heat                                      | Natural Gas      |
| Roof                                      | EPDM rubber      |
| Exterior Walls                            | Masonry          |
| Zoning                                    | SEC              |