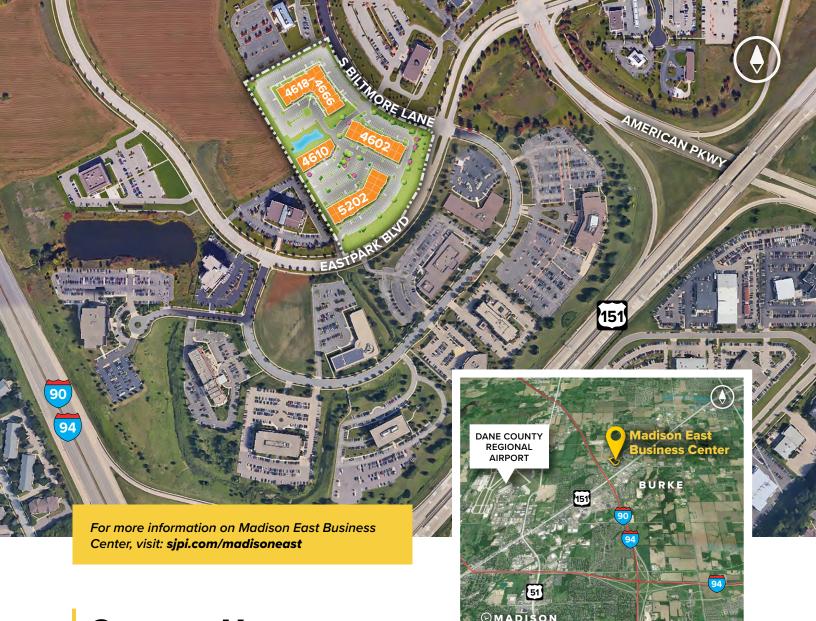

## **Madison East Business Center**

South Biltmore Lane at Eastpark Boulevard Madison, WI 53718

### **About The Property**

Madison East Business Center consists of four single story office buildings totaling 111,075 square feet designed within a campus-style setting. The center is located within American Center Business Park and is highly visible.