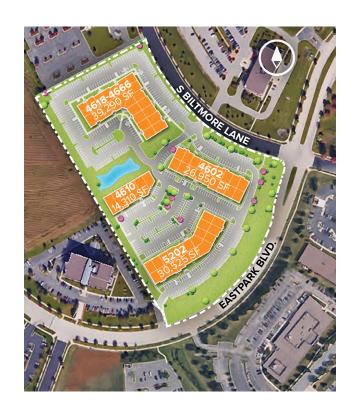

### **About The Property**

Madison East Business Center consists of four single story office buildings totaling 111,075 square feet designed within a campus-style setting. The center is located within American Center Business Park and is highly visible.

| Single-Story Office/Retail Buildings      |                         |
|-------------------------------------------|-------------------------|
| 4602 South Biltmore Lane                  | 26,950 SF               |
| 4610 South Biltmore Lane                  | 14,310 SF               |
| 4618–4666 South Biltmore Lane             | 39,290 SF               |
| 5202 Eastpark Boulevard                   | 30,525 SF               |
| Single-Story Office/Retail Specifications |                         |
| Parking                                   | 4.2 may 1.000 CF        |
|                                           | 4.2 per 1,000 SF        |
| Heat                                      | Natural Gas             |
|                                           |                         |
| Heat                                      | Natural Gas             |
| Heat<br>Roof                              | Natural Gas EPDM rubber |