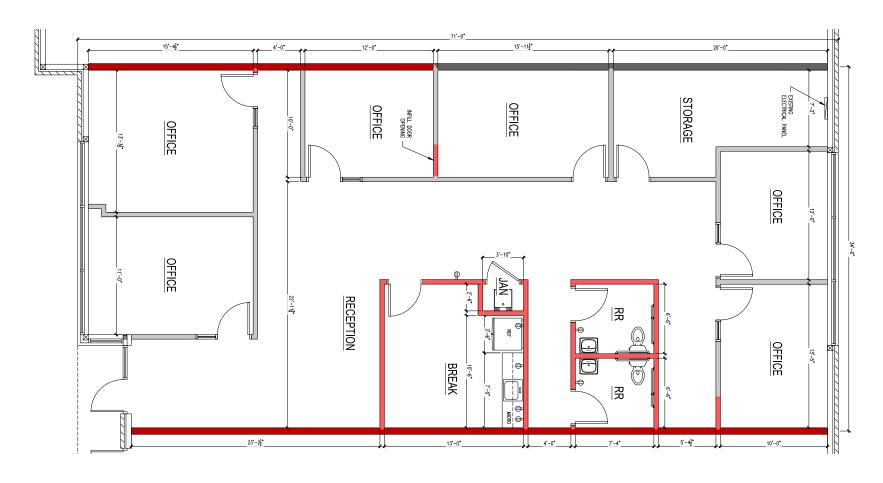

# **Total SF Available:** 2,414 SF

Private offices (6), break area, with restroooms

## CLICK TO VIEW VIRTUAL TOUR

**Note:** This space plan is subject to existing field conditions. This drawing is proprietary and the exclusive property of St. John Properties, Inc. Any duplications, distribution, or other unauthorized use is strictly prohibited.