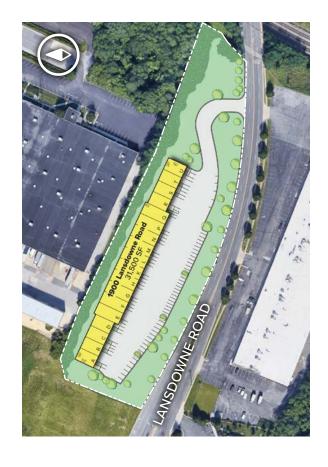

### **Lansdowne Center**

1900 Lansdowne Road | Lansdowne, MD 21227

Suites K-M

## **Total SF Available:**

5,850 SF

1,306 sq. ft. of existing office area, partially conditioned warehouse space, 10'x12' drive-in doors (3)

## CLICK TO VIEW VIRTUAL TOUR

Note: This space plan is subject to existing field conditions. This drawing is proprietary and the exclusive property of St. John Properties, Inc. Any duplications, distribution, or other unauthorized use is strictly prohibited.

#### PARKING / LOADING ZONE

## 1900 Lansdowne Road

Lansdowne, MD 21227