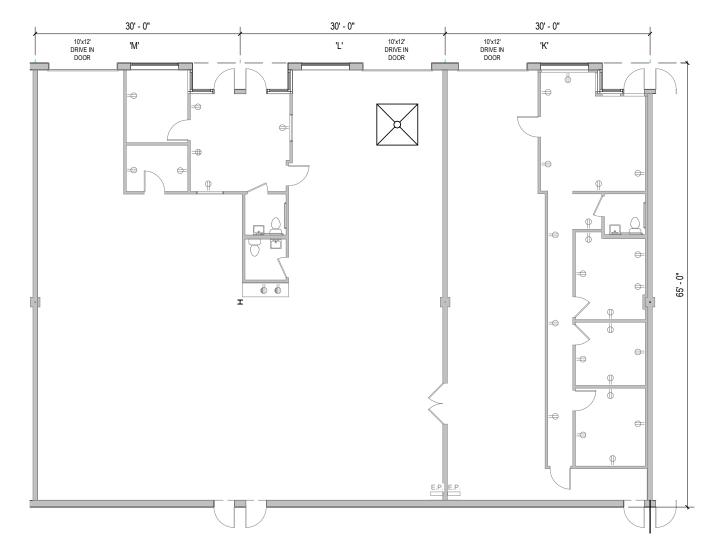

## **Total SF Available:**

5,850 SF

1,306 sq. ft. of existing office area, partially conditioned warehouse space, 10'x12' drive-in doors (3)

## CLICK TO VIEW VIRTUAL TOUR

Note: This space plan is subject to existing field conditions. This drawing is proprietary and the exclusive property of St. John Properties, Inc. Any duplications, distribution, or other unauthorized use is strictly prohibited.