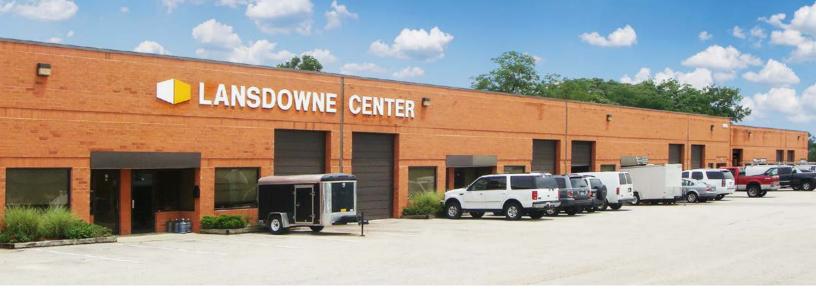

## **About the Property**

Lansdowne Center is a 4.6-acre project located off Route 1 in Baltimore County. The 31,500 square foot flex/R&D building features 16-foot ceiling heights, drive-in loading and is well suited for office, manufacturing and warehouse uses.