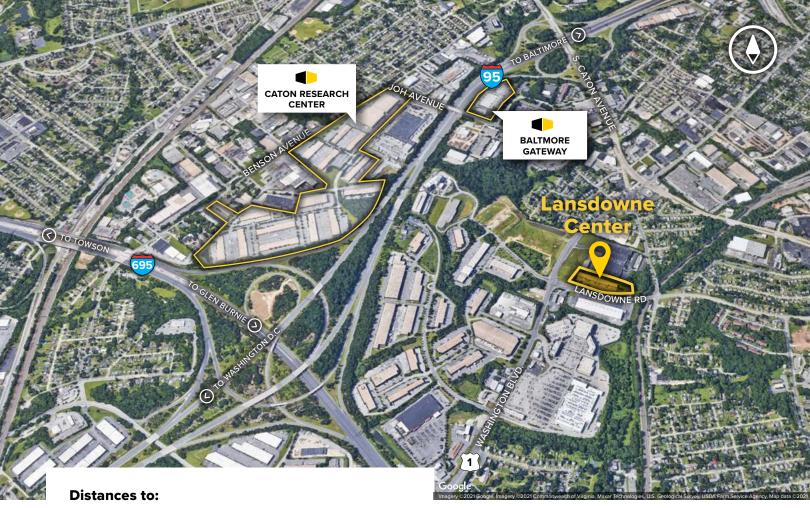

## **Lansdowne Center**

## **About the Property**

Lansdowne Center is a 4.6-acre project located off Route 1 in Baltimore County. The 31,500 square foot flex/R&D building features 16-foot ceiling heights, drive-in loading and is well suited for office, manufacturing and warehouse uses.

| Annapolis, MD (Downtown)    | 26 miles  |
|-----------------------------|-----------|
| Baltimore, MD (Downtown)    | 5 miles   |
| BWI Airport                 | 6 miles   |
| Interstate 95               | 1.5 miles |
| Interstate 495              | 24 miles  |
| Interstate 695              | 1 miles   |
| Interstate 895              | 3 miles   |
| MD Route 295                | 1.5 miles |
| Washington, D.C. (Downtown) | 35 miles  |