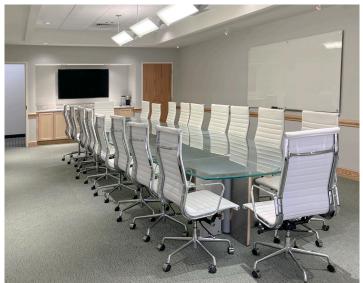

# **Total SF Available:** 6,306 SF

End unit with great glass line, large training rooms, bullpen, and open kitchen

# CLICK TO VIEW VIRTUAL TOUR

Note: This space plan is subject to existing field conditions. This drawing is proprietary and the exclusive property of St. John Properties, Inc. Any duplications, distribution, or other unauthorized use is strictly prohibited.