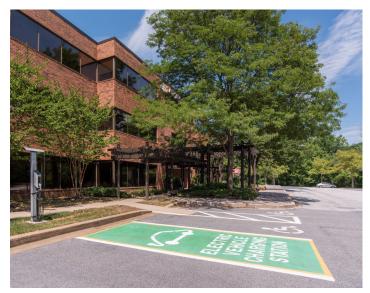

### **About Cromwell Center**

Cromwell Center is a two-building, 120,000 square foot complex located directly off Baltimore Beltway Exit 29A and Cromwell Bridge Road in Towson, Maryland. Two three-story, 60,000 square foot office buildings each has 20,000 square foot floorplates designed for maximum flexibility.

The project site features a beautiful wooded setting with mature landscaping, conference room, on site gym, as well as local business amenities, including a hotel within walking distance.

For more information on Cromwell Center, visit: sjpi.com/cromwellcenter