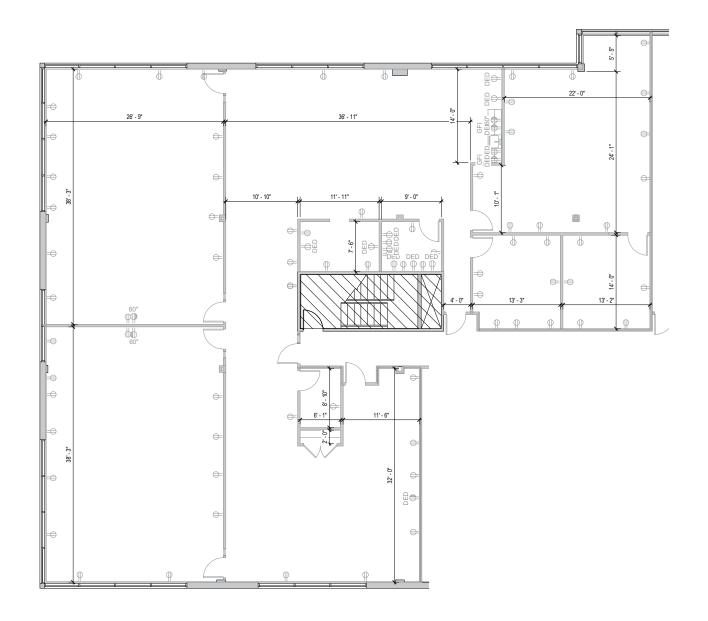

# **Total SF Available:** 6,306 SF

End unit with great glass line, large training rooms, bullpen, and open kitchen

# CLICK TO VIEW VIRTUAL TOUR

Note: This space plan is subject to existing field conditions. This drawing is proprietary and the exclusive property of St. John Properties, Inc. Any duplications, distribution, or other unauthorized use is strictly prohibited.