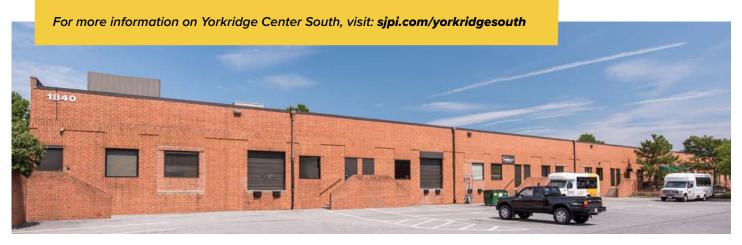

## **About Yorkridge Center South**

Conveniently located in the Timonium area of Baltimore County, Yorkridge Center South consists of three buildings comprising more than 101,200 square feet of retail and flex/R&D space. This location is easily accessible from the Timonium Road exit off Interstate 83 and offers easy access to the Baltimore Beltway (Interstate 695), downtown Baltimore, Towson, Timonium, BWI Airport to the south, and points north including the Harrisburg and York, PA markets.

| 1840 York Road 38,985 SF  1850 York Road 42,042 SF  Flex/R&D Specifications  Suite Sizes 1,500 up to 42,042 SF  Ceiling Height 16 ft. clear minimum  Parking 4 spaces per 1,000 SF  Heat Gas |
|----------------------------------------------------------------------------------------------------------------------------------------------------------------------------------------------|
| Flex/R&D Specifications  Suite Sizes 1,500 up to 42,042 SF  Ceiling Height 16 ft. clear minimum  Parking 4 spaces per 1,000 SF                                                               |
| Suite Sizes 1,500 up to 42,042 SF  Ceiling Height 16 ft. clear minimum  Parking 4 spaces per 1,000 SF                                                                                        |
| Ceiling Height 16 ft. clear minimum  Parking 4 spaces per 1,000 SF                                                                                                                           |
| Parking 4 spaces per 1,000 SF                                                                                                                                                                |
|                                                                                                                                                                                              |
| Heat Gas                                                                                                                                                                                     |
|                                                                                                                                                                                              |
| Roof EPDM rubber                                                                                                                                                                             |
| Construction Brick on block                                                                                                                                                                  |
| Loading Dock or drive-in                                                                                                                                                                     |
| Zoning BM-IM & ML-IM                                                                                                                                                                         |