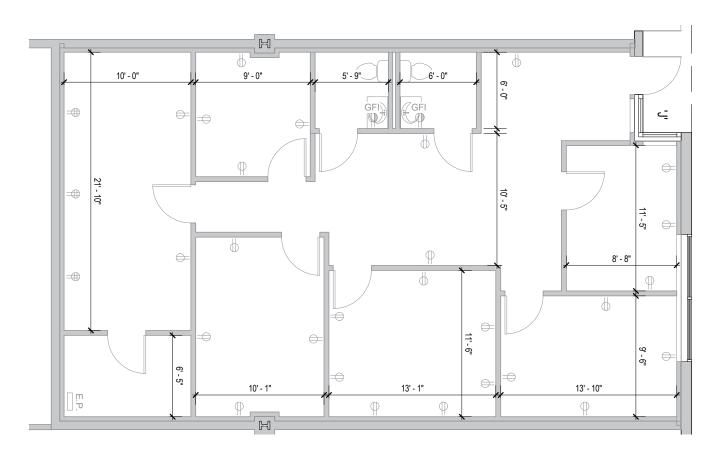

# **Total SF Available:**

1,500 SF

Fully built-out office space

# CLICK TO VIEW VIRTUAL TOUR

Note: This space plan is subject to existing field conditions. This drawing is proprietary and the exclusive property of St. John Properties, Inc. Any duplications, distribution, or other unauthorized use is strictly prohibited.