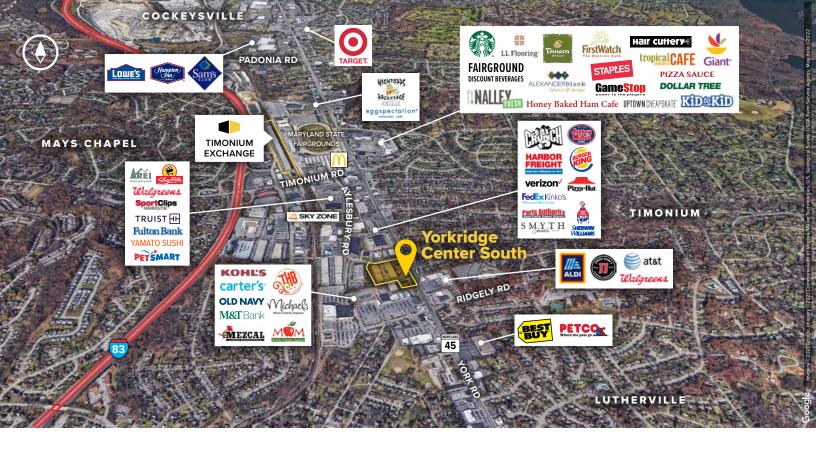

## **About Yorkridge Center South**

Conveniently located in the Timonium area of Baltimore County, Yorkridge Center South consists of three buildings comprising more than 101,200 square feet of retail and flex/R&D space. This location is easily accessible from the Timonium Road exit off Interstate 83 and offers easy access to the Baltimore Beltway (Interstate 695), downtown Baltimore, Towson, Timonium, BWI Airport to the south, and points north including the Harrisburg and York, PA markets.

#### **Distances to:**

| Baltimore, MD (Downtown) | 10 miles |
|--------------------------|----------|
| BWI Airport              | 20 miles |
| Cockeysville, MD         | 3 miles  |
| Harrisburg, PA           | 65 miles |
| Interstate 83            | 1 mile   |
| Interstate 695           | 2 miles  |
| Towson, MD               | 2 miles  |
| York, PA                 | 40 miles |