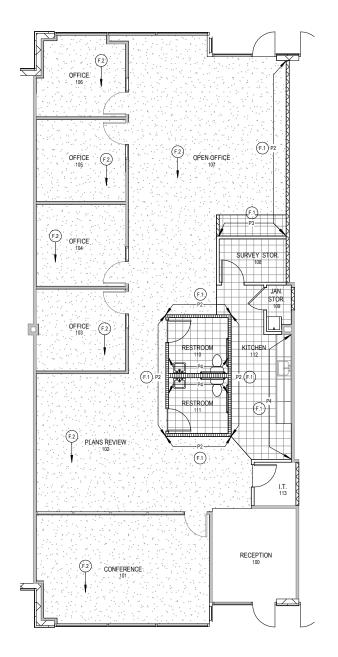

Valley Grove 2015 W. Grove Parkway | Pleasant Grove, UT 84062 Suite H

**Total SF Available:** 2,813 SF

Second generation office

**Note:** This space plan is subject to existing field conditions. This drawing is proprietary and the exclusive property of St. John Properties, Inc. Any duplications, distribution, or other unauthorized use is strictly prohibited.