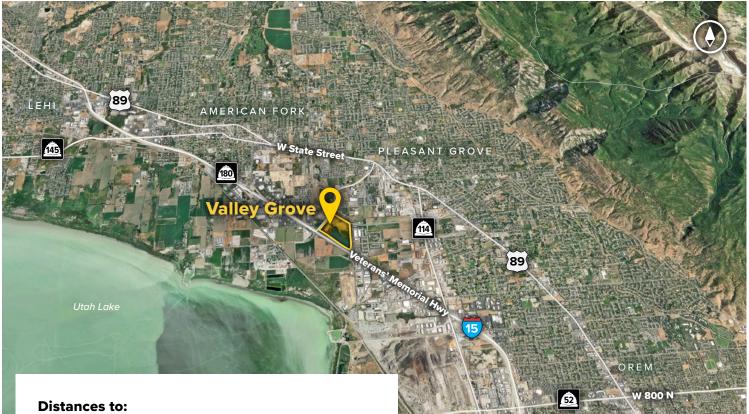

| Interstate 215                       | 25 miles   |
|--------------------------------------|------------|
| Provo, UT (Downtown)                 | 12 miles   |
| Salt Lake City, UT (Downtown)        | 34.5 miles |
| Salt Lake City International Airport | 38 miles   |

**Utah Office:** 1064 S North County Boulevard | Suite 190 Pleasant Grove, Utah 84062