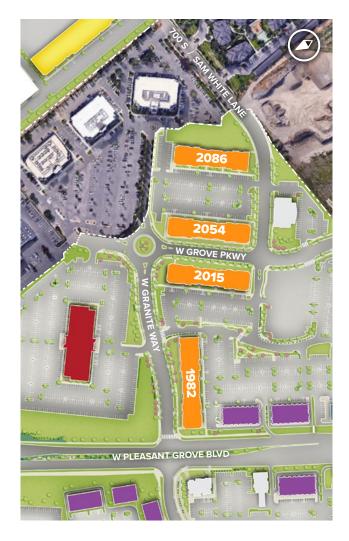

Valley Grove 2015 W. Grove Parkway | Pleasant Grove, UT 84062 Suite H

**Total SF Available:** 2,813 SF

Second generation office

**Note:** This space plan is subject to existing field conditions. This drawing is proprietary and the exclusive property of St. John Properties, Inc. Any duplications, distribution, or other unauthorized use is strictly prohibited.

## **Single-Story Office**

Direct-Entry Office

| Single-Story Office Buildings                      |                          |  |
|----------------------------------------------------|--------------------------|--|
| 1982 W Pleasant Grove Blvd                         | 28,560 SF                |  |
| 2015 W Grove Parkway                               | 25,840 SF                |  |
| 2054 W Grove Parkway                               | 25,374 SF                |  |
| 2086 W Grove Parkway                               | 23,454 SF                |  |
| Single-Story Office Specifications                 |                          |  |
| LEED                                               | Designed                 |  |
| 1982 W Pleasant Grove Blvd & 2015 W Grove Parkway: | Certified                |  |
| Suite Sizes                                        | 1,245 up to 28,560 SF    |  |
| Ceiling Height                                     | 10-14 ft. clear minimum  |  |
| Offices                                            | Built to suit & existing |  |
| Parking                                            | 5.5 spaces per 1,000 SF  |  |
|                                                    |                          |  |