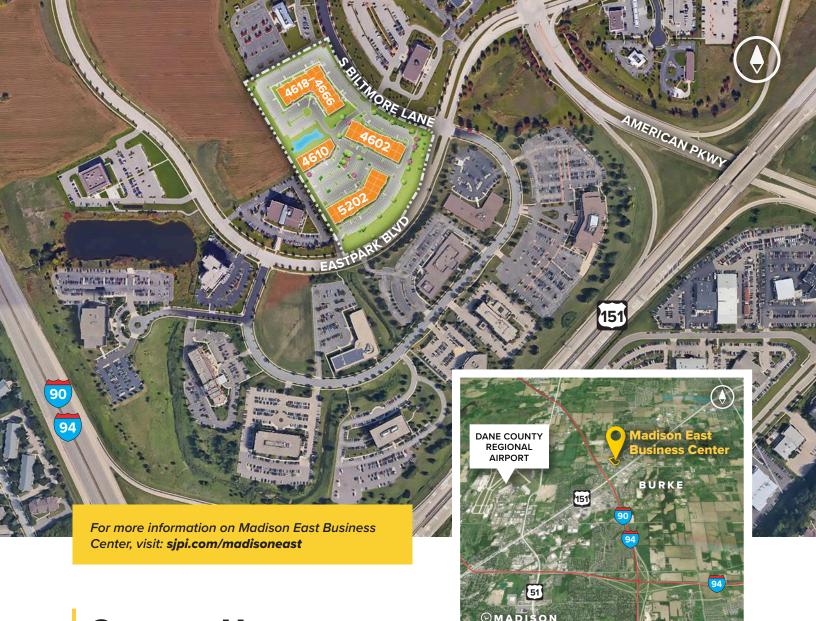

### **Madison East Business Center**

South Biltmore Lane at Eastpark Boulevard Madison, WI 53718

### **About The Property**

Madison East Business Center consists of four single story office buildings totaling 111,075 square feet designed within a campus-style setting. The center is located within American Center Business Park and is highly visible.