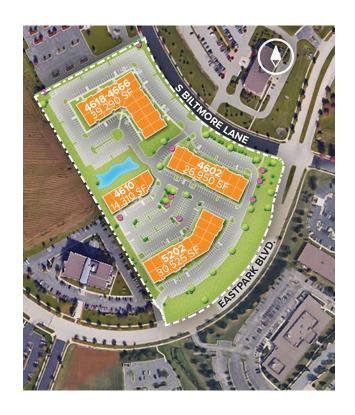

### **About The Property**

Madison East Business Center consists of four single story office buildings totaling 111,075 square feet designed within a campus-style setting. The center is located within American Center Business Park and is highly visible.

| Single-Story Office/Retail Buildings      |                  |
|-------------------------------------------|------------------|
| 4602 South Biltmore Lane                  | 26,950 SF        |
| 4610 South Biltmore Lane                  | 14,310 SF        |
| 4618–4666 South Biltmore Lane             | 39,290 SF        |
| 5202 Eastpark Boulevard                   | 30,525 SF        |
| Single-Story Office/Retail Specifications |                  |
| Parking                                   | 4.2 per 1,000 SF |
| Heat                                      | Natural Gas      |
| Roof                                      | EPDM rubber      |
| Exterior Walls                            | Masonry          |
| Zoning                                    | SEC              |