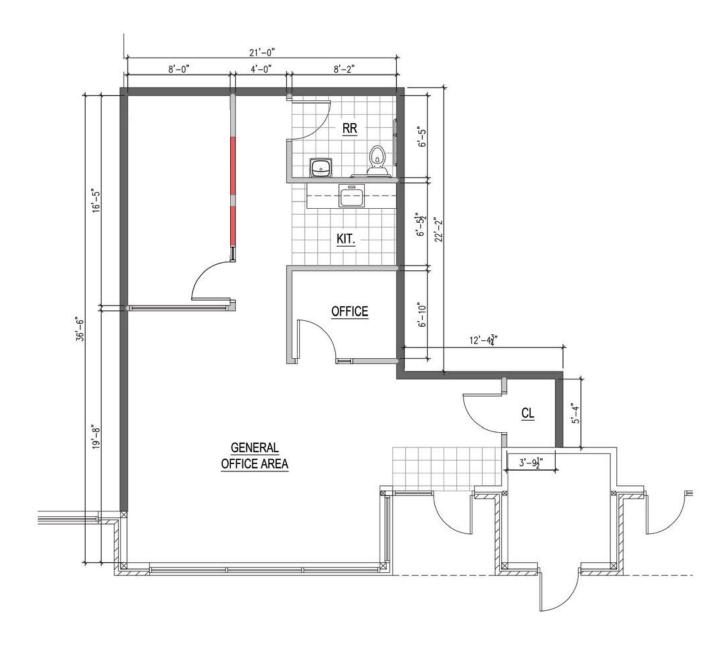

# **Total SF Available:** 887 SF

Two private offices with private restroom and kitchen

CLICK TO VIEW VIRTUAL TOUR

Note: This space plan is subject to existing field conditions. This drawing is proprietary and the exclusive property of St. John Properties, Inc. Any duplications, distribution, or other unauthorized use is strictly prohibited.