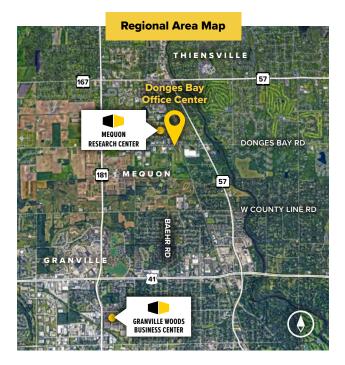

# **Donges Bay Office Center**

On-site UPS system

Expansive glass lines

**10375 N Baldev Court** Mequon, WI 53092