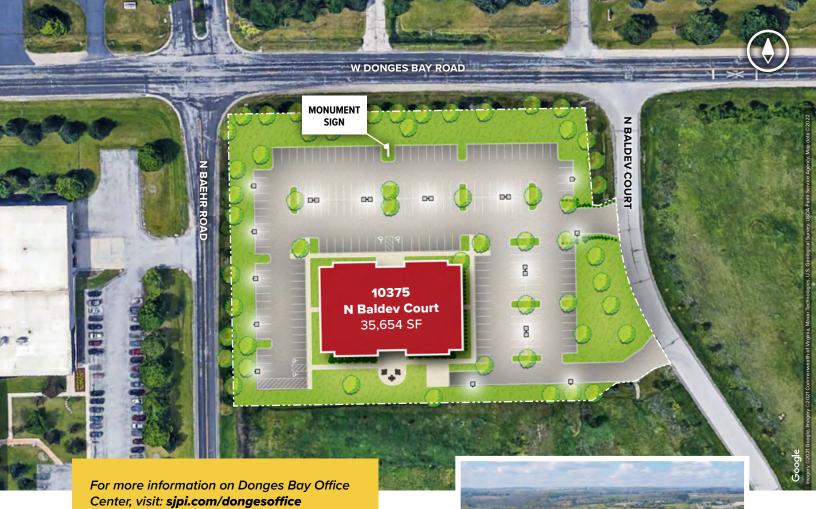

# **Donges Bay Office Center**

On-site UPS system

Expansive glass lines

**10375 N Baldev Court** Mequon, WI 53092

### **About the Property**

- Two-story atrium lobby
- Monument signage
- Raised IT room flooring

| Class 'B' Office Building |                         |
|---------------------------|-------------------------|
| 10375 N Baldev Court      | 35,654 SF               |
| Building Specifications   |                         |
| Suite Sizes               | Up to 35,654 SF         |
| Ceiling Height            | 9.6 ft. clear minimum   |
| Parking                   | 5.8 spaces per 1,000 SF |
| Zoning                    | B-5                     |