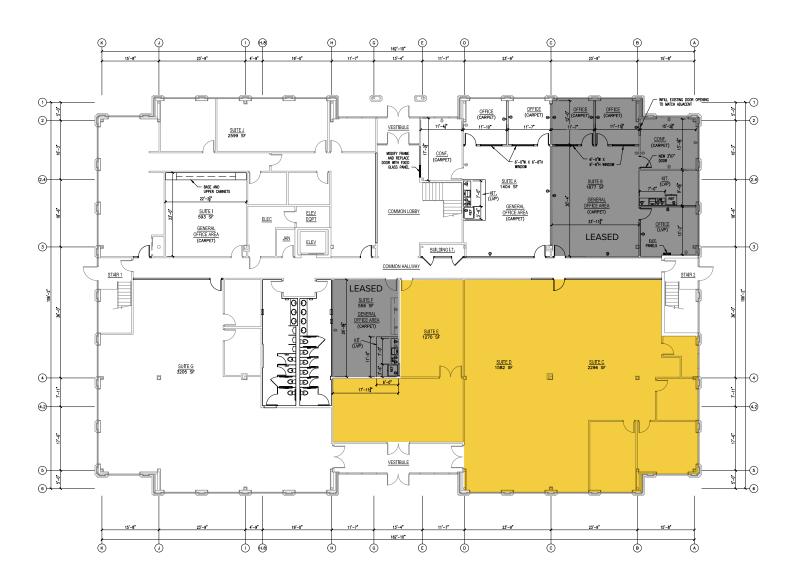

Donges Bay Office Center 10375 N Baldev Court | Mequon, WI 53092 Suites C-E | First Floor

## **Total SF Available:** 1,270 up to 5,148 SF

**Note:** This space plan is subject to existing field conditions. This drawing is proprietary and the exclusive property of St. John Properties, Inc. Any duplications, distribution, or other unauthorized use is strictly prohibited.