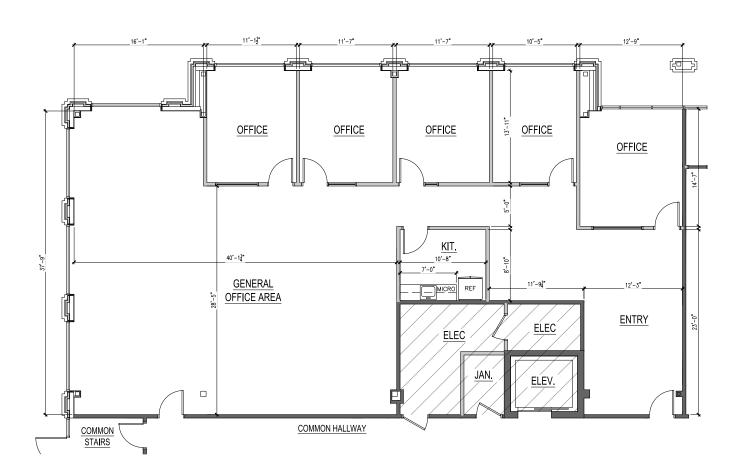

### **Total SF Available:**

3,192 SF

Note: This space plan is subject to existing field conditions. This drawing is proprietary and the exclusive property of St. John Properties, Inc. Any duplications, distribution, or other unauthorized use is strictly prohibited.