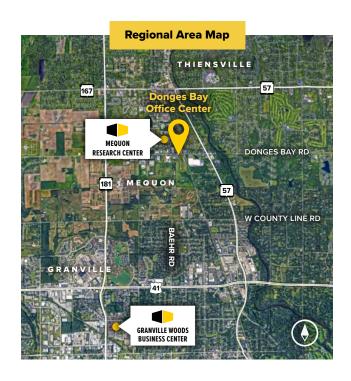

exclusive property of St. John Properties, Inc. Any duplications, distribution, or other unauthorized use is strictly prohibited.





# **Donges Bay Office Center**

10375 N Baldev Court

Mequon, WI 53092

### **About the Property**

- Two-story atrium lobby
- Monument signage
- Raised IT room flooring
- On-site UPS system
- Expansive glass lines

| Class 'B' Office Building |                         |
|---------------------------|-------------------------|
| 10375 N Baldev Court      | 35,654 SF               |
| Building Specifications   |                         |
| Suite Sizes               | Up to 35,654 SF         |
| Ceiling Height            | 9.6 ft. clear minimum   |
| Parking                   | 5.8 spaces per 1,000 SF |
| Zoning                    | B-5                     |









# **Contact Us**

For additional leasing information or to schedule a tour, contact:

### **Greg Fax**

Regional Partner, Wisconsin gfax@sjpi.com | 262.524.0100

#### **Wisconsin Regional Office:**

2000 Pewaukee Road | Suite A Waukesha, WI 53188

262.524.0100 | SJPI.COM/WISCONSIN



This information contained in this publication has been obtained from sources believed to be reliable. St. John Properties makes no guarantee, warranty or representation about this information. Any projections, opinions, assumptions or estimates used here are for example only and do not represent the current or future performance of the property. Interested parties should conduct an independent investigation to determine whether the property suits their needs. REV 08/23

### **About St. John Properties