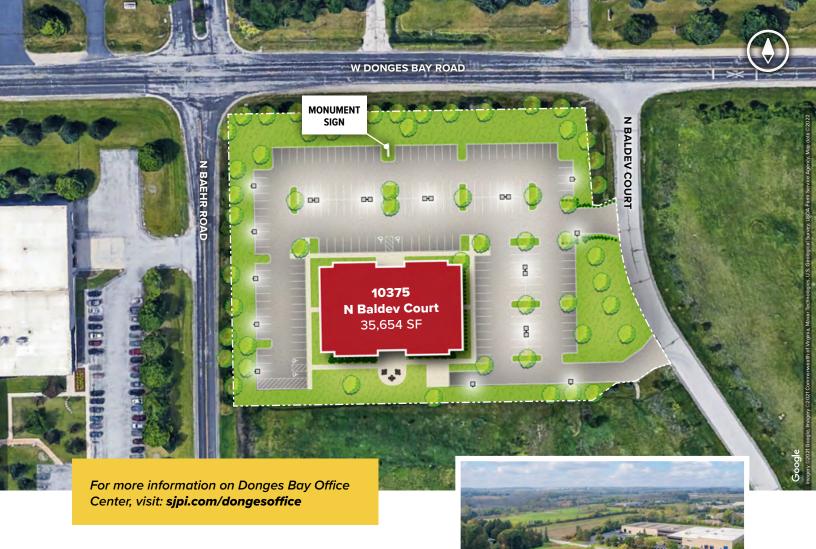

# **Donges Bay Office Center**

10375 N Baldev Court

Mequon, WI 53092

### **About the Property**

- Two-story atrium lobby
- Monument signage
- Raised IT room flooring
- On-site UPS system
- Expansive glass lines

| Class 'B' Office Building |                         |
|---------------------------|-------------------------|
| 10375 N Baldev Court      | 35,654 SF               |
| Building Specifications   |                         |
| Suite Sizes               | Up to 35,654 SF         |
| Ceiling Height            | 9.6 ft. clear minimum   |
| Parking                   | 5.8 spaces per 1,000 SF |
| Zoning                    | B-5                     |