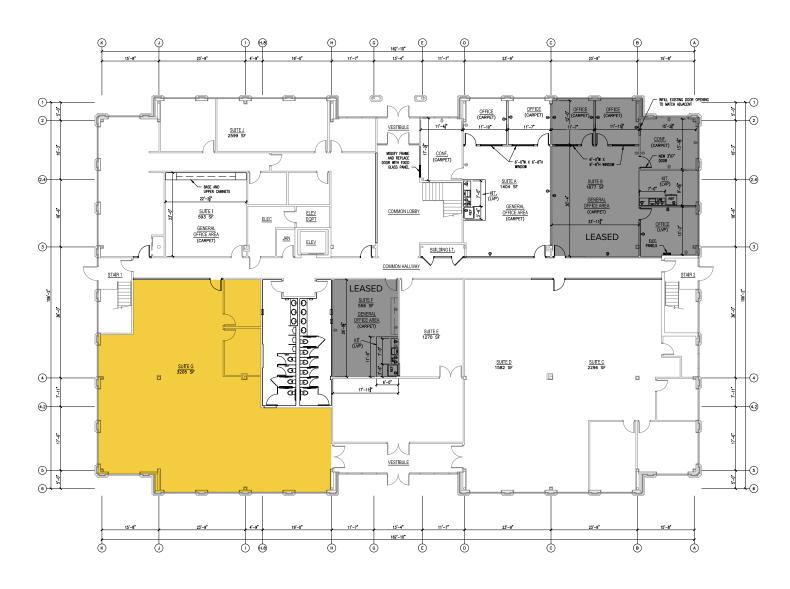

## **Donges Bay Office Center**

10375 N Baldev Court | Mequon, WI 53092

Suite G | First Floor

### **Total SF Available:**

3,205 SF

Note: This space plan is subject to existing field conditions. This drawing is proprietary and the exclusive property of St. John Properties, Inc. Any duplications, distribution, or other unauthorized use is strictly prohibited.