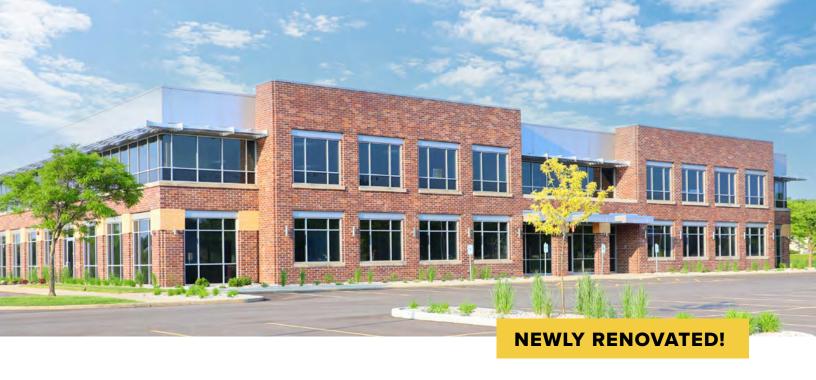

# **Donges Bay Office Center**

10375 N Baldev Court

Mequon, WI 53092

### **About the Property**

- Two-story atrium lobby
- Monument signage
- Raised IT room flooring
- On-site UPS system
- Expansive glass lines

| Class 'B' Office Building |                         |
|---------------------------|-------------------------|
| 10375 N Baldev Court      | 35,654 SF               |
| Building Specifications   |                         |
| Suite Sizes               | Up to 35,654 SF         |
| Ceiling Height            | 9.6 ft. clear minimum   |
| Parking                   | 5.8 spaces per 1,000 SF |
| Zoning                    | B-5                     |