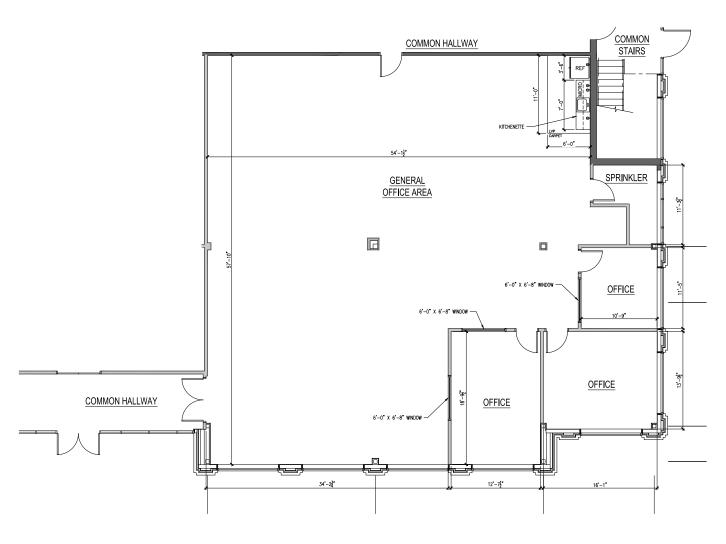

### **Total SF Available:**

3,878 SF

# CLICK TO VIEW VIRTUAL TOUR

Note: This space plan is subject to existing field conditions. This drawing is proprietary and the exclusive property of St. John Properties, Inc. Any duplications, distribution, or other unauthorized use is strictly prohibited.