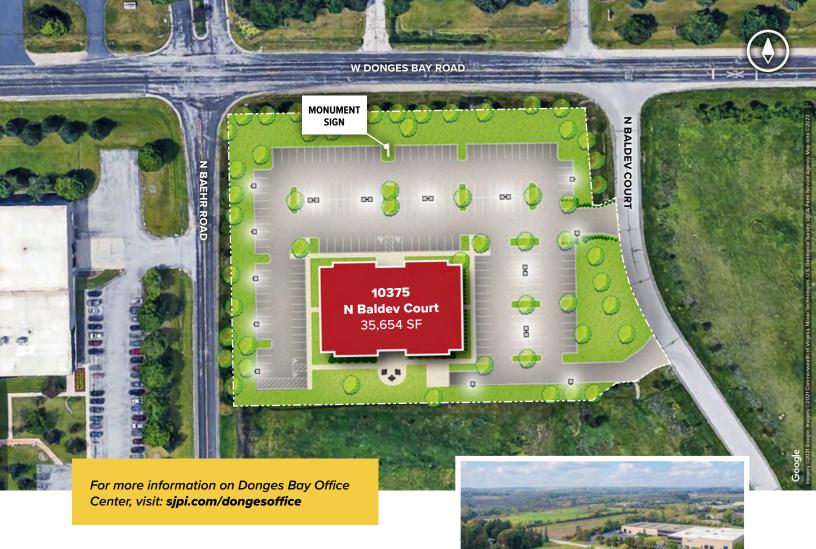

## **Donges Bay Office Center**

10375 N Baldev Court | Mequon, WI 53092

Suites C-D

# **Donges Bay Office Center**

10375 N Baldev Court

Mequon, WI 53092

### **About the Property**

- Two-story atrium lobby
- Monument signage
- Raised IT room flooring
- On-site UPS system
- Expansive glass lines

| Class 'B' Office Building |                         |
|---------------------------|-------------------------|
| 10375 N Baldev Court      | 35,654 SF               |
| Building Specifications   |                         |
| Suite Sizes               | Up to 35,654 SF         |
| Ceiling Height            | 9.6 ft. clear minimum   |
| Parking                   | 5.8 spaces per 1,000 SF |
| Zoning                    | B-5                     |