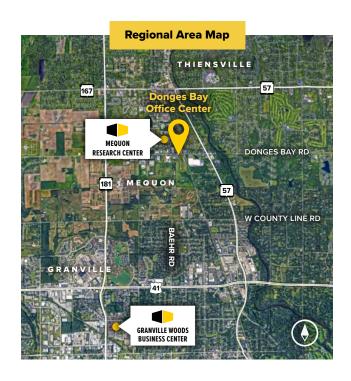

## **Donges Bay Office Center**

10375 N Baldev Court | Mequon, WI 53092

Suites C-D

# **Donges Bay Office Center**

10375 N Baldev Court

Mequon, WI 53092