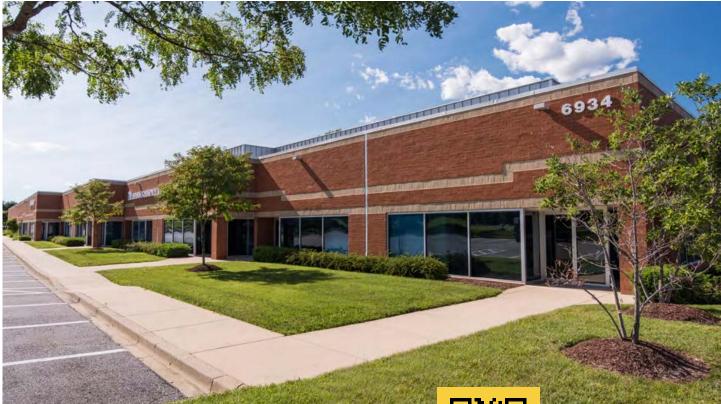

# **Single-Story Office**

Direct-Entry Office

Single-story office buildings at Cromwell Business Park offer direct-entry suites with 24/7 tenant access. Suites feature 9.5 foot ceiling heights with free, on-site parking at a ratio of 5 spaces per 1,000 square feet.

| Single-Story Office Buildings      |                       |
|------------------------------------|-----------------------|
| 801 Cromwell Park Drive            | 32,650 SF             |
| 802 Cromwell Park Drive            | 30,000 SF             |
| 811 Cromwell Park Drive            | 31,980 SF             |
| Single-Story Office Specifications |                       |
| Suite Sizes                        | 1,005 up to 32,650 SF |
| Parking                            | 5 spaces per 1,000 SF |
| Construction                       | Brick on block        |
| Zoning                             | C2                    |