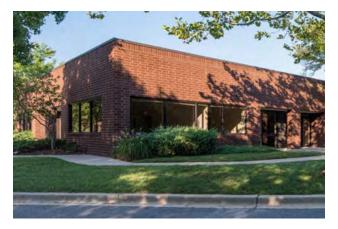

Cromwell Business Park 811 Cromwell Park Drive | Glen Burnie, MD 21061 Suite 107

CLICK TO VIEW VIRTUAL TOUR

**Total SF Available:** 1,245 SF

Move-in ready office with abundant natural light, open area, private offices (3), and restroom

# **Single-Story Office**

Direct-Entry Office

Single-story office buildings at Cromwell Business Park offer direct-entry suites with 24/7 tenant access. Suites feature 9.5 foot ceiling heights with free, on-site parking at a ratio of 5 spaces per 1,000 square feet.