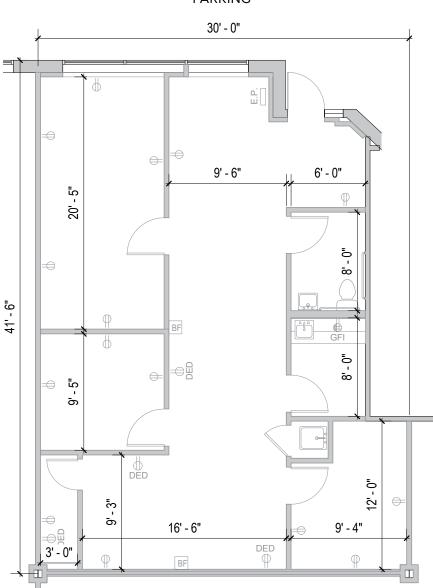

Cromwell Business Park 811 Cromwell Park Drive | Glen Burnie, MD 21061 Suite 107

CLICK TO VIEW VIRTUAL TOUR

**Total SF Available:** 1,245 SF

Move-in ready office with abundant natural light, open area, private offices (3), and restroom

**Note:** This space plan is subject to existing field conditions. This drawing is proprietary and the exclusive property of St. John Properties, Inc. Any duplications, distribution, or other unauthorized use is strictly prohibited.