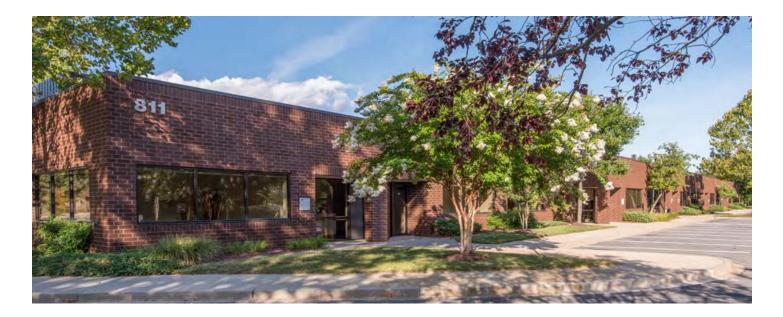

# **Single-Story Office**

Direct-Entry Office

Single-story office buildings at Cromwell Business Park offer direct-entry suites with 24/7 tenant access. Suites feature 9.5 foot ceiling heights with free, on-site parking at a ratio of 5 spaces per 1,000 square feet.