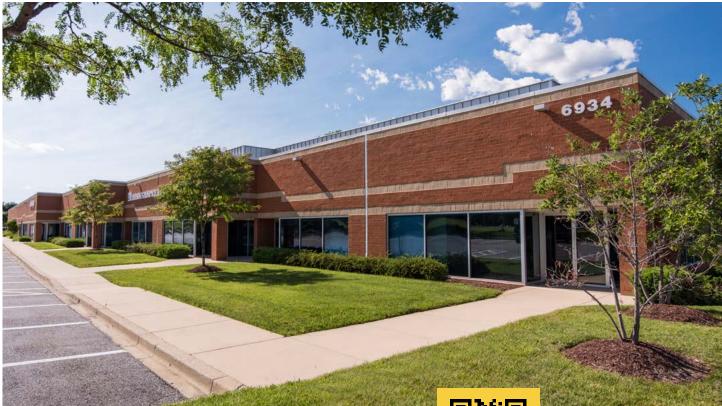

## **Single-Story Office**

Direct-Entry Office

Single-story office buildings at Cromwell Business Park offer direct-entry suites with 24/7 tenant access. Suites feature 9.5 foot ceiling heights with free, on-site parking at a ratio of 5 spaces per 1,000 square feet.

| Single-Story Office Buildings      |                       |
|------------------------------------|-----------------------|
| 801 Cromwell Park Drive            | 32,650 SF             |
| 802 Cromwell Park Drive            | 30,000 SF             |
| 811 Cromwell Park Drive            | 31,980 SF             |
| Single-Story Office Specifications |                       |
| Suite Sizes                        | 1,005 up to 32,650 SF |
| Parking                            | 5 spaces per 1,000 SF |
| Construction                       | Brick on block        |
| Zoning                             | C2                    |