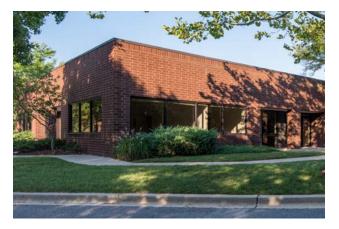

## **Single-Story Office**

Direct-Entry Office

Single-story office buildings at Cromwell Business Park offer direct-entry suites with 24/7 tenant access. Suites feature 9.5 foot ceiling heights with free, on-site parking at a ratio of 5 spaces per 1,000 square feet.

| Single-Story Office Buildings      |                       |
|------------------------------------|-----------------------|
| 801 Cromwell Park Drive            | 32,650 SF             |
| 802 Cromwell Park Drive            | 30,000 SF             |
| 811 Cromwell Park Drive            | 31,980 SF             |
| Single-Story Office Specifications |                       |
| Suite Sizes                        | 1,005 up to 32,650 SF |
| Parking                            | 5 spaces per 1,000 SF |
| Construction                       | Brick on block        |
| Zoning                             | C2                    |