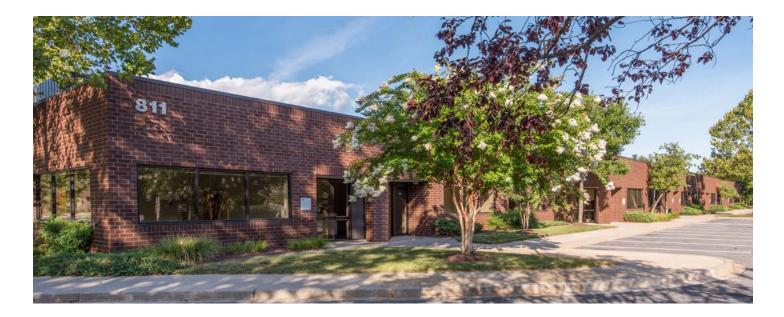

## **Single-Story Office**

Direct-Entry Office

Single-story office buildings at Cromwell Business Park offer direct-entry suites with 24/7 tenant access. Suites feature 9.5 foot ceiling heights with free, on-site parking at a ratio of 5 spaces per 1,000 square feet.

| Single-Story Office Buildings      |                       |
|------------------------------------|-----------------------|
| 801 Cromwell Park Drive            | 32,650 SF             |
| 802 Cromwell Park Drive            | 30,000 SF             |
| 811 Cromwell Park Drive            | 31,980 SF             |
| Single-Story Office Specifications |                       |
| Suite Sizes                        | 1,005 up to 32,650 SF |
| Parking                            | 5 spaces per 1,000 SF |
| Construction                       | Brick on block        |
| Zoning                             | C2                    |