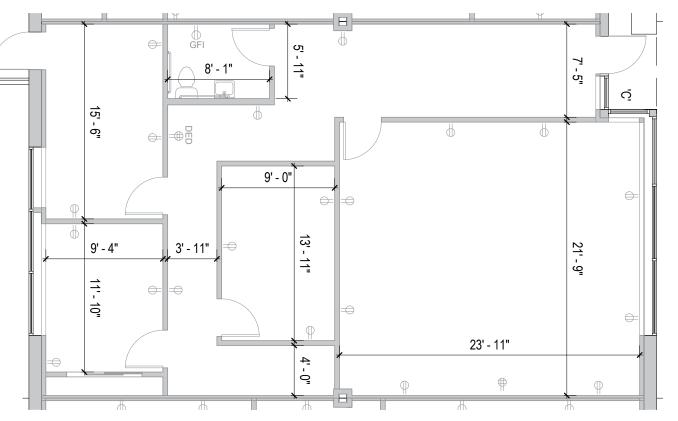

Cromwell Business Park 802 Cromwell Park Drive | Glen Burnie, MD 21061 Suite C

**Total SF Available:** 1,500 SF

Move-in ready, private offices (3), conference room, and restroom

CLICK TO VIEW

**Note:** This space plan is subject to existing field conditions. This drawing is proprietary and the exclusive property of St. John Properties, Inc. Any duplications, distribution, or other unauthorized use is strictly prohibited.