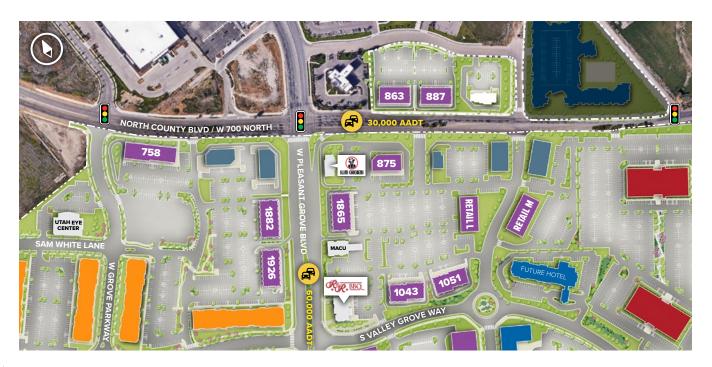

| Retail Buildings           |           |        |
|----------------------------|-----------|--------|
| 875 S North County Blvd    | 9,675 SF  |        |
| 1043 S Valley Grove Way    | 9,725 SF  |        |
| 1051 S Valley Grove Way    | 9,377 SF  |        |
| 1865 W Pleasant Grove Blvd | 11,152 SF |        |
| 1882 W Pleasant Grove Blvd | 10,396 SF |        |
| 1926 W Pleasant Grove Blvd | 10,477 SF |        |
| 863 S North County Blvd    | 9,031 SF  |        |
| 887 S North County Blvd    | 9,031 SF  |        |
| 758 S North County Blvd    | 13,050 SF |        |
| Retail L                   | 10,000 SF | FUTURE |
| Retail M                   | 10,500 SF | FUTURE |