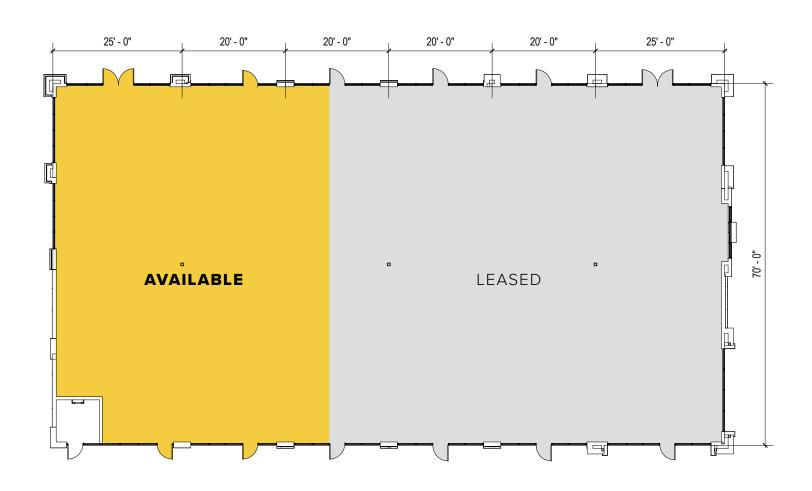

### **Valley Grove**

887 S North County Boulevard | Pleasant Grove, UT 84062

Retail K | Suites E-F

**Total SF Available:** 

3,654 SF

Inline retail with high visibility

**Note:** This space plan is subject to existing field conditions. This drawing is proprietary and the exclusive property of St. John Properties, Inc. Any duplications, distribution, or other unauthorized use is strictly prohibited.

## **Inline Retail**

# Offering drive-thrus & patio seating