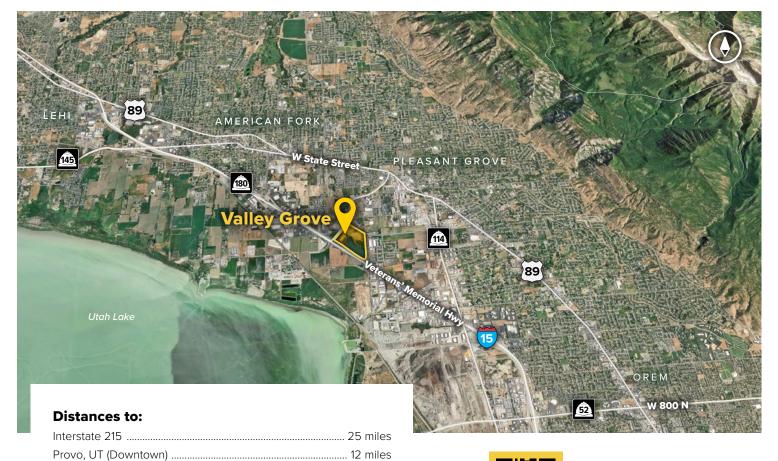

#### **Demographics**

|                                                   | 1 Mile   | 3 Miles  | 5 Miles   |  |
|---------------------------------------------------|----------|----------|-----------|--|
| Population                                        | 7,264    | 61,126   | 153,817   |  |
| Avg. Household Income                             | \$79,953 | \$98,766 | \$103,753 |  |
| Traffic Counts                                    |          |          |           |  |
| North County Blvd (W 700 N): 30,000+ vehicles/day |          |          |           |  |
| Pleasant Grove Blvd: 60,000+ vehicles/day         |          |          |           |  |
| Interstate 15: 225,000+ vehicles/day              |          |          |           |  |