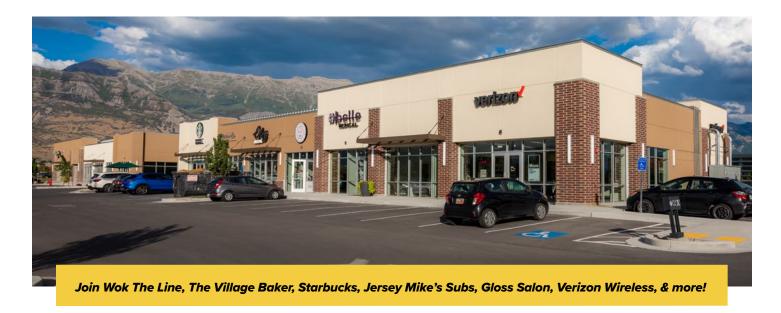

### **Valley Grove**

## 863 S North County Boulevard | Pleasant Grove, UT 84062

Retail J | Suites B-C

### **Total SF Available:**

1,032-2,432 SF

**Note:** This space plan is subject to existing field conditions. This drawing is proprietary and the exclusive property of St. John Properties, Inc. Any duplications, distribution, or other unauthorized use is strictly prohibited.





## **Inline Retail**

# Offering drive-thrus & patio seating

#### **Demographics**

|                                                   | 1 Mile   | 3 Miles  | 5 Miles   |  |
|---------------------------------------------------|----------|----------|-----------|--|
| Population                                        | 7,264    | 61,126   | 153,817   |  |
| Avg. Household Income                             | \$79,953 | \$98,766 | \$103,753 |  |
| Traffic Counts                                    |          |          |           |  |
| North County Blvd (W 700 N): 30,000+ vehicles/day |          |          |           |  |
| Pleasant Grove Blvd: 60,000+ vehicles/day         |          |          |           |  |
| Interstate 15: 225,000+ vehicles/day              |          |          |