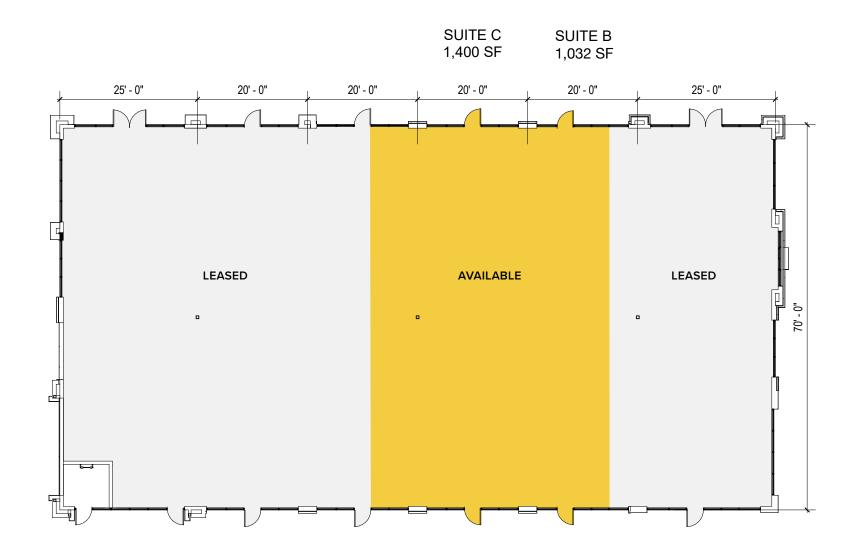

## 863 S North County Boulevard | Pleasant Grove, UT 84062

Retail J | Suites B-C

### **Total SF Available:**

1,032-2,432 SF

**Note:** This space plan is subject to existing field conditions. This drawing is proprietary and the exclusive property of St. John Properties, Inc. Any duplications, distribution, or other unauthorized use is strictly prohibited.

## **Inline Retail**