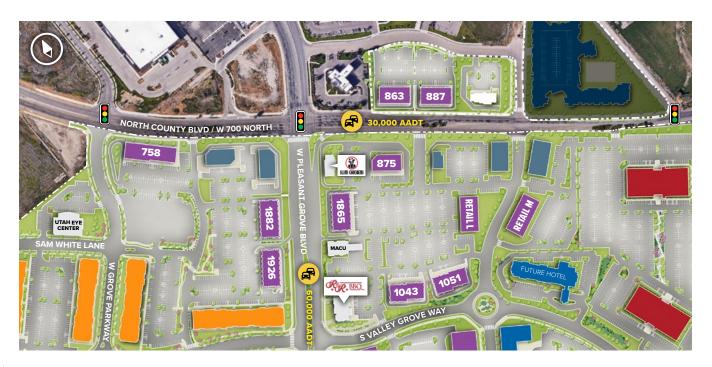

#### **Demographics**

|                                                   | 1 Mile   | 3 Miles  | 5 Miles   |  |
|---------------------------------------------------|----------|----------|-----------|--|
| Population                                        | 7,264    | 61,126   | 153,817   |  |
| Avg. Household Income                             | \$79,953 | \$98,766 | \$103,753 |  |
| Traffic Counts                                    |          |          |           |  |
| North County Blvd (W 700 N): 30,000+ vehicles/day |          |          |           |  |
| Pleasant Grove Blvd: 60,000+ vehicles/day         |          |          |           |  |
| Interstate 15: 225,000+ vehicles/day              |          |          |           |  |

| Retail Buildings           |           |        |
|----------------------------|-----------|--------|
| 875 S North County Blvd    | 9,675 SF  |        |
| 1043 S Valley Grove Way    | 9,725 SF  |        |
| 1051 S Valley Grove Way    | 9,377 SF  |        |
| 1865 W Pleasant Grove Blvd | 11,152 SF |        |
| 1882 W Pleasant Grove Blvd | 10,396 SF |        |
| 1926 W Pleasant Grove Blvd | 10,477 SF |        |
| 863 S North County Blvd    | 9,031 SF  |        |
| 887 S North County Blvd    | 9,031 SF  |        |
| 758 S North County Blvd    | 13,050 SF |        |
| Retail L                   | 10,000 SF | FUTURE |
| Retail M                   | 10,500 SF | FUTURE |