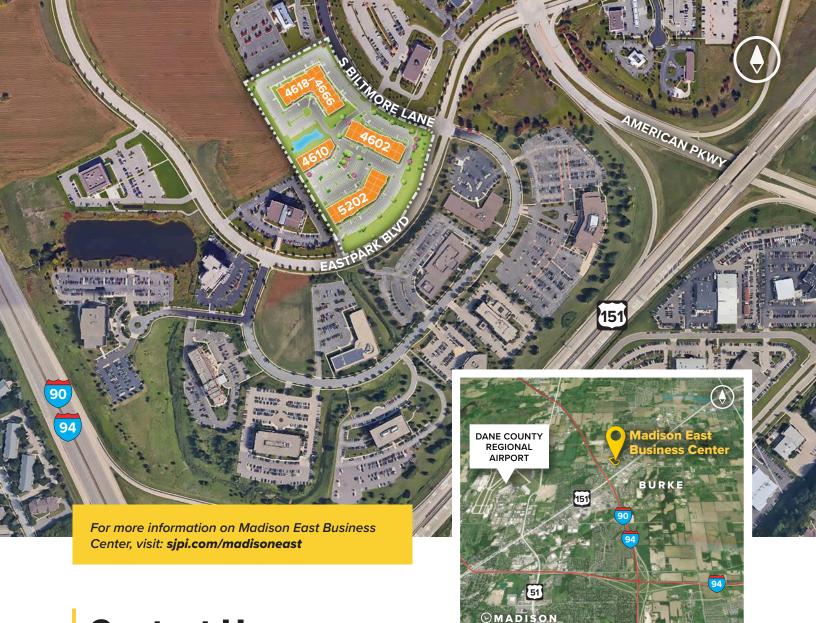

## **Madison East Business Center**

South Biltmore Lane at Eastpark Boulevard Madison, WI 53718

### **About The Property**

Madison East Business Center consists of four single story office buildings totaling 111,075 square feet designed within a campus-style setting. The center is located within American Center Business Park and is highly visible.