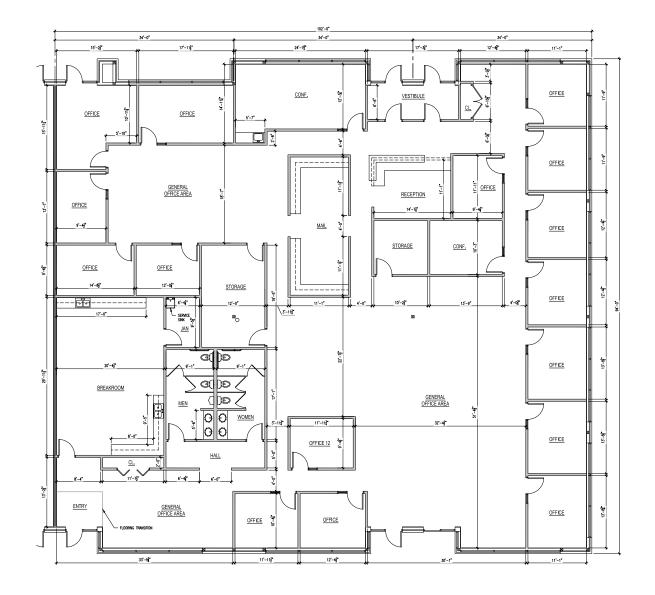

Madison East Business Center 4618-4622 S Biltmore Lane | Madison, WI 53718

**Total SF Available:** 9,503 SF

All office, end cap with several private offices, conference rooms, break room, storage and designated reception area

CLICK TO VIEW

**Note:** This space plan is subject to existing field conditions. This drawing is proprietary and the exclusive property of St. John Properties, Inc. Any duplications, distribution, or other unauthorized use is strictly prohibited.

DIRECT-ENTRY SUITES FROM EXTERIOR WITHOUT SHARED COMMON AREAS