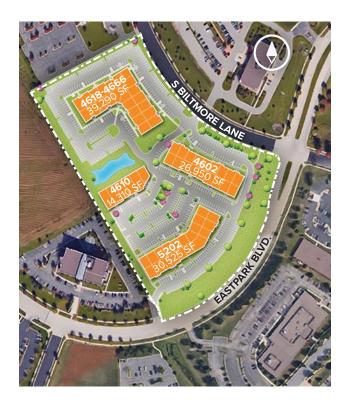

## **Madison East Business Center**

South Biltmore Lane at Eastpark Boulevard Madison, WI 53718

### **About The Property**

Madison East Business Center consists of four single story office buildings totaling 111,075 square feet designed within a campus-style setting. The center is located within American Center Business Park and is highly visible.

| Single-Story Office/Retail Buildings      |                  |
|-------------------------------------------|------------------|
| 4602 South Biltmore Lane                  | 26,950 SF        |
| 4610 South Biltmore Lane                  | 14,310 SF        |
| 4618–4666 South Biltmore Lane             | 39,290 SF        |
| 5202 Eastpark Boulevard                   | 30,525 SF        |
| Single-Story Office/Retail Specifications |                  |
| Parking                                   | 4.2 per 1,000 SF |
| Heat                                      | Natural Gas      |
| Roof                                      | EPDM rubber      |
| Exterior Walls                            | Masonry          |
| Zoning                                    | SEC              |