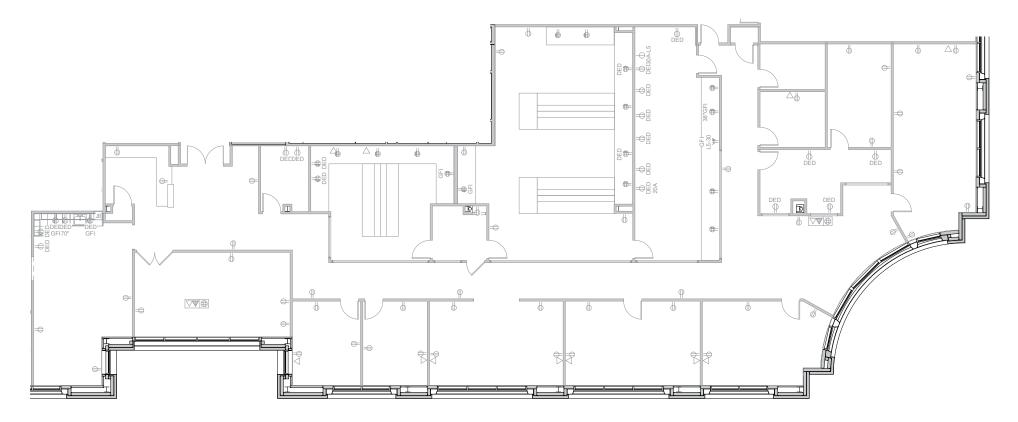

# **Total SF Available:** 7,721 SF

Off the lobby entrance, existing lab infrastructure

**Note:** This space plan is subject to existing field conditions. This drawing is proprietary and the exclusive property of St. John Properties, Inc. Any duplications, distribution, or other unauthorized use is strictly prohibited.