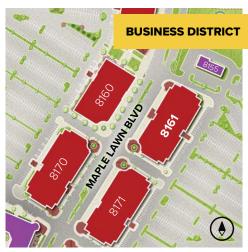

### 8161 Maple Lawn Boulevard | Fulton, MD 20759

Suite 375

# 8161 Maple Lawn Boulevard

Four-Story Class 'A' Office • 110,646 Sq. Ft.

| 8161 Maple Lawn Boulevard |                            |
|---------------------------|----------------------------|
| Suite Sizes               | 2,500 up to 110,646 SF     |
| Office                    | Build to suit              |
| Parking                   | 4 spaces per 1,000 SF      |
| Elevator                  | Yes                        |
| HVAC                      | Gas, VAV with zone control |
| Lease Type                | Full Service               |