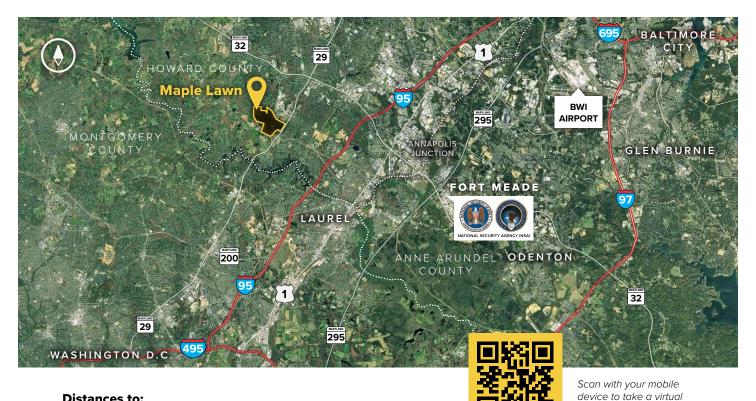

#### **Distances to:**

| AMTRAK/Marc Station at BWI Airport 20 miles   |
|-----------------------------------------------|
| Baltimore, MD (Downtown)                      |
| BWI Airport 19 miles                          |
| Columbia, MD (Downtown) 6 miles               |
| Interstate 95                                 |
| Interstate 495 (Capital Beltway) 10 miles     |
| Interstate 695 (Baltimore Beltway) 16 miles   |
| Intercounty Connector (ICC)/MD 200 4.5 miles  |
| JHU Applied Physics Laboratory 1 mile         |
| MD Route 29 1 mile                            |
| MD 295 (Baltimore-Washington Parkway) 8 miles |
| MD Route 32                                   |
| NSA/Fort Meade 9 miles                        |