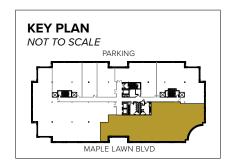

# **Total SF Available:** 7,721 SF

Off the lobby entrance, existing lab infrastructure

**Note:** This space plan is subject to existing field conditions. This drawing is proprietary and the exclusive property of St. John Properties, Inc. Any duplications, distribution, or other unauthorized use is strictly prohibited.