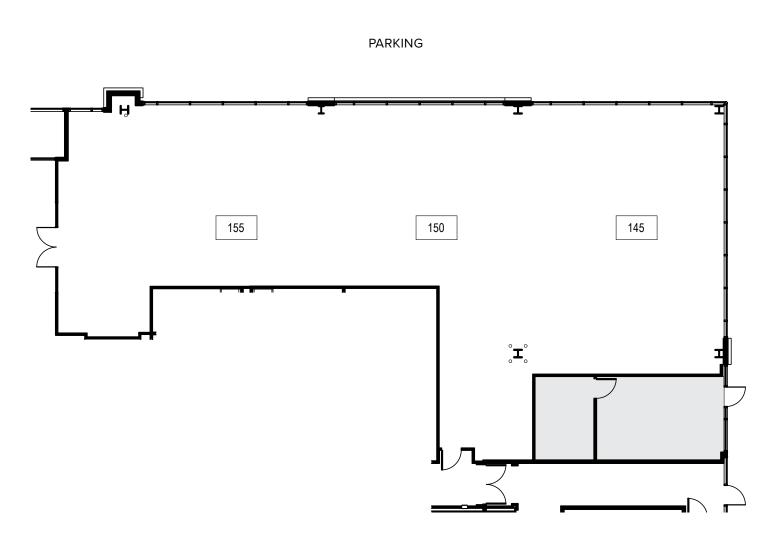

# **Total SF Available:** 4,187 SF

NEW! Build to suit shell space

# CLICK TO VIEW VIRTUAL TOUR

**Note:** This space plan is subject to existing field conditions. This drawing is proprietary and the exclusive property of St. John Properties, Inc. Any duplications, distribution, or other unauthorized use is strictly prohibited.