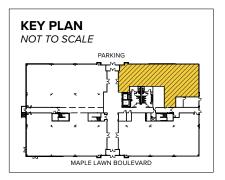

# **Total SF Available:** 4,187 SF

NEW! Build to suit shell space

# CLICK TO VIEW VIRTUAL TOUR

**Note:** This space plan is subject to existing field conditions. This drawing is proprietary and the exclusive property of St. John Properties, Inc. Any duplications, distribution, or other unauthorized use is strictly prohibited.