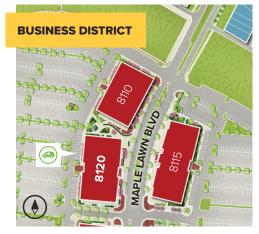

## **Maple Lawn Multi-Story Office**

8120 Maple Lawn Boulevard | Fulton, MD 20759

Suites 145-155 | First Floor

# 8120 Maple Lawn Boulevard

Four-Story Class 'A' Office • 103,755 Sq. Ft.

| 8120 Maple Lawn Boulevard |                            |
|---------------------------|----------------------------|
| LEED                      | Gold   Core & shell        |
| Suite Sizes               | 2,500 up to 103,755 SF     |
| Office                    | Build to suit              |
| Parking                   | 4 spaces per 1,000 SF      |
| Elevator                  | Yes                        |
| HVAC                      | Gas, VAV with zone control |
| Lease Type                | Full Service               |