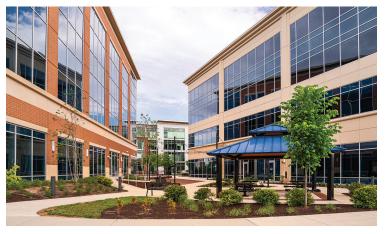

# 8120 Maple Lawn Boulevard

Four-Story Class 'A' Office • 103,755 Sq. Ft.

| 8120 Maple Lawn Boulevard |                            |
|---------------------------|----------------------------|
| LEED                      | Gold   Core & shell        |
| Suite Sizes               | 2,500 up to 103,755 SF     |
| Office                    | Build to suit              |
| Parking                   | 4 spaces per 1,000 SF      |
| Elevator                  | Yes                        |
| HVAC                      | Gas, VAV with zone control |
| Lease Type                | Full Service               |