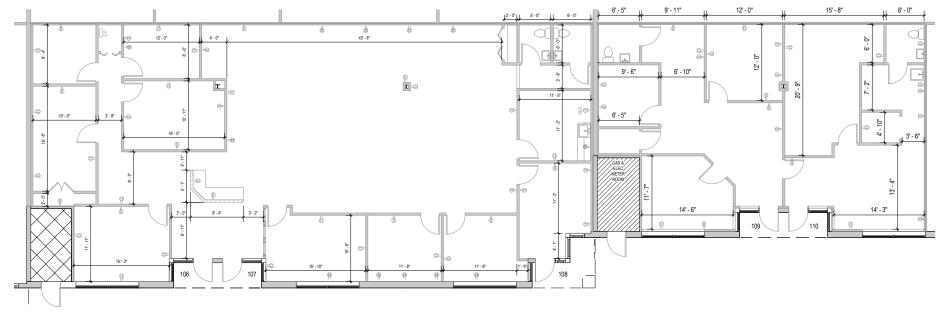

**BWI Commerce Park** 7502 Connelley Drive | Hanover, MD 21076 Suites 106-110

**Total SF Available:** 1,699 - 5,407 SF

100% office, open area and individual offices

CLICK TO VIEW

PARKING

## **Single-Story Office Buildings**

7502 Connelley Drive 33,620 SF

| Suite Sizes    | 1,500 up to 33,620 SF |
|----------------|-----------------------|
| Ceiling Height | 10 ft. clear minimum  |
| Offices        | Built to suit         |
| Parking        | 4 spaces per 1,000 SF |
| Heat           | Gas                   |
| Roof           | EPDM rubber           |
| Exterior Walls | Brick on block        |
| Zoning         | C-4 / W-2             |
|                |                       |