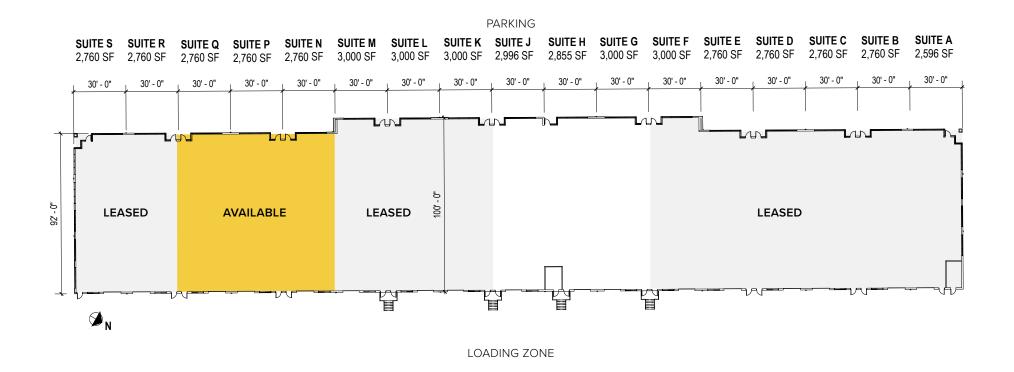

Valley Grove 2415 West 700 South | Pleasant Grove, UT 84062 Suites N–Q

Total SF Available: 2,760 up to 8,280 SF

New direct-entry flex/R&D

## **Flex/R&D** Direct-Entry Flexible Space

| Flex/R&D Buildings      |                         |
|-------------------------|-------------------------|
| 2315 West 700 South     | 48,287 SF               |
| 2415 West 700 South     | 48,287 SF               |
| Flex/R&D Specifications |                         |
| Suite Sizes             | Up to 48,287 SF         |
| Ceiling Height          | 16-18 ft. clear minimum |
| Offices                 | Built to suit           |
| Parking                 | 4 spaces per 1,000 SF   |