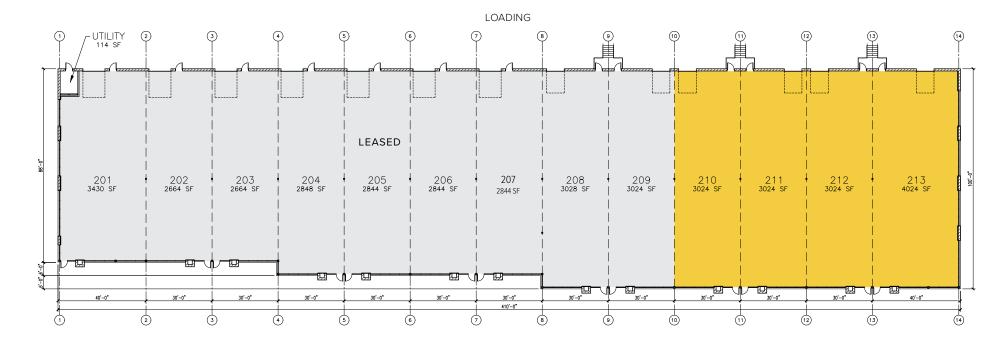

#### **Mt. Pleasant Commerce Center**

13205 Globe Drive | Building D | Mt. Pleasant, WI 53177

Suites 210-213

# **Total SF Available:** 3,024 up to 13,096 SF

Note: This space plan is subject to existing field conditions. This drawing is proprietary and the exclusive property of St. John Properties, Inc. Any duplications, distribution, or other unauthorized use is strictly prohibited.