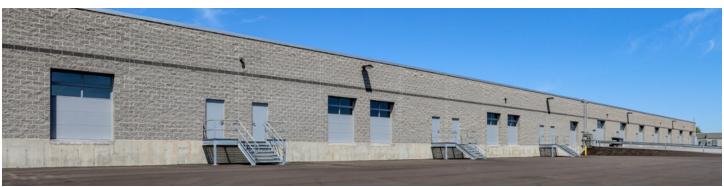

#### **Mt. Pleasant Commerce Center**

13205 Globe Drive | Building D | Mt. Pleasant, WI 53177

Suites 210-213

# Direct-Entry Flexible Space

Mt. Pleasant Commerce Center consists of three new direct-entry flex/R&D buildings. These buildings feature 16 foot ceiling heights with dock and drive-in loading capabilities. Spacious loading areas at the rear of the buildings offer easy access for loading.