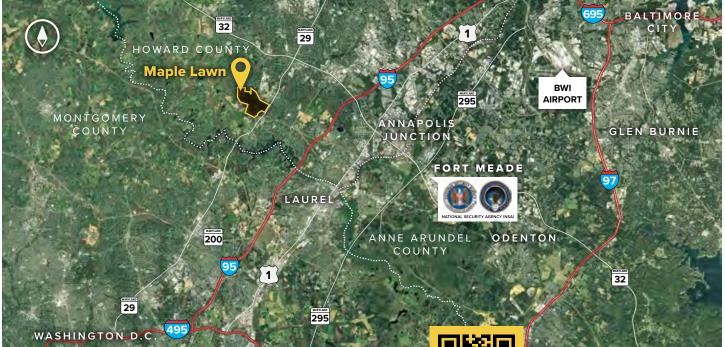

### **Distances to:**

| AMTRAK/Marc Station at BWI Airport 20 mile   |
|----------------------------------------------|
| Baltimore, MD (Downtown) 22 mile             |
| BWI Airport 19 mile                          |
| Columbia, MD (Downtown) 6 mile               |
| Interstate 95 3 mile                         |
| Interstate 495 (Capital Beltway) 10 mile     |
| Interstate 695 (Baltimore Beltway) 16 mile   |
| Intercounty Connector (ICC)/MD 200 4.5 mile  |
| JHU Applied Physics Laboratory 1 mil         |
| MD Route 29 1 mil                            |
| MD 295 (Baltimore-Washington Parkway) 8 mile |
| MD Route 32 2.7 mile                         |
| NSA/Fort Meade 9 mile                        |