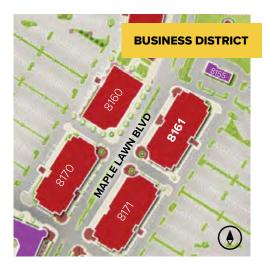

## **8161 Maple Lawn Boulevard**

Four-Story Class 'A' Office • 116,218 Sq. Ft.

| Building Specifications |                            |
|-------------------------|----------------------------|
| Suite Sizes             | 2,500 up to 116,218 SF     |
| Parking                 | 4 spaces per 1,000 SF      |
| Elevator                | Yes                        |
| HVAC                    | Gas, VAV with zone control |
| Lease Type              | Full Service               |