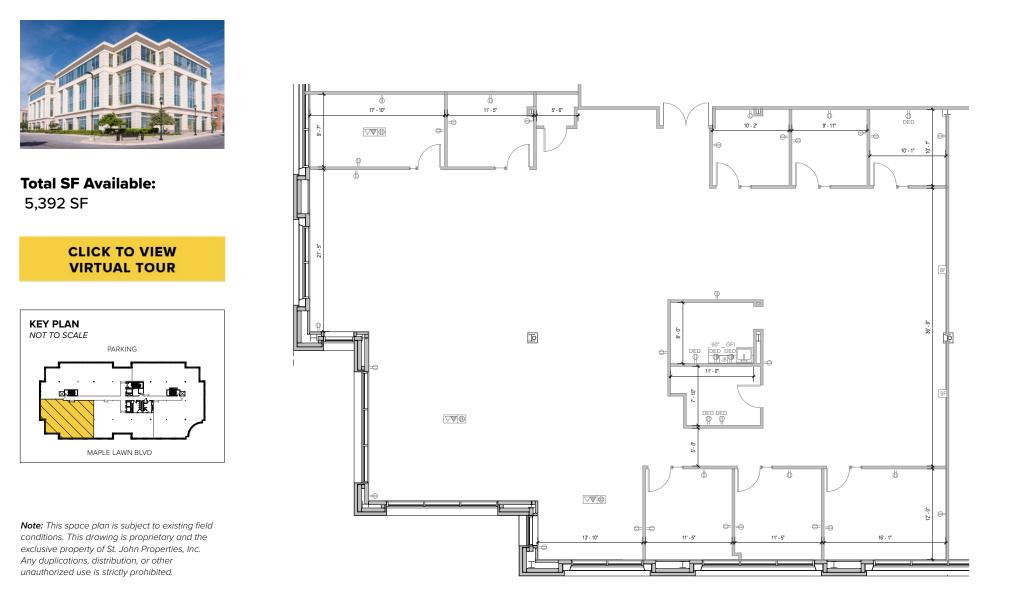

410.788.0100 | SJPI.COM

Maple Lawn | Multi-Story Office 8161 Maple Lawn Boulevard | Fulton, MD 20759 Suite 260 | Second Floor

## **8161 Maple Lawn Boulevard**

Four-Story Class 'A' Office • 116,218 Sq. Ft.

| Building Specifications |                            |
|-------------------------|----------------------------|
| Suite Sizes             | 2,500 up to 116,218 SF     |
| Parking                 | 4 spaces per 1,000 SF      |
| Elevator                | Yes                        |
| HVAC                    | Gas, VAV with zone control |
| Lease Type              | Full Service               |