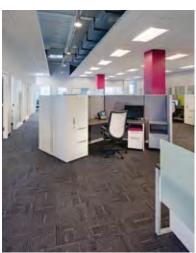

## **8161 Maple Lawn Boulevard**

Four-Story Class 'A' Office • 116,218 Sq. Ft.

| Building Specifications |                            |
|-------------------------|----------------------------|
| Suite Sizes             | 2,500 up to 116,218 SF     |
| Parking                 | 4 spaces per 1,000 SF      |
| Elevator                | Yes                        |
| HVAC                    | Gas, VAV with zone control |
| Lease Type              | Full Service               |