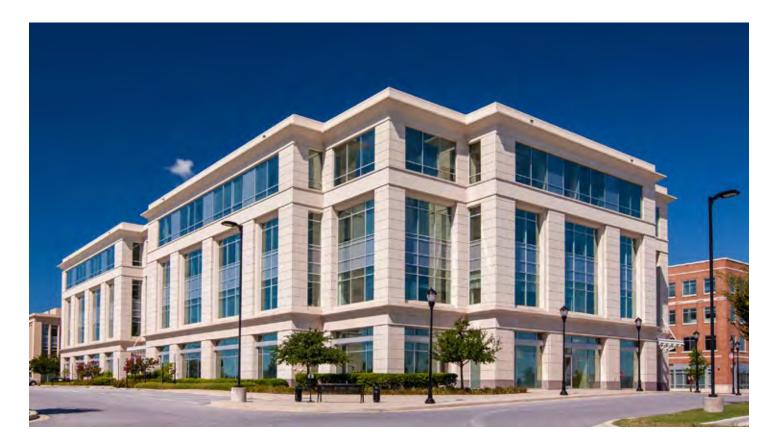

## **8161 Maple Lawn Boulevard**

Four-Story Class 'A' Office • 116,218 Sq. Ft.

| Building Specifications |                            |
|-------------------------|----------------------------|
| Suite Sizes             | 2,500 up to 116,218 SF     |
| Parking                 | 4 spaces per 1,000 SF      |
| Elevator                | Yes                        |
| HVAC                    | Gas, VAV with zone control |
| Lease Type              | Full Service               |