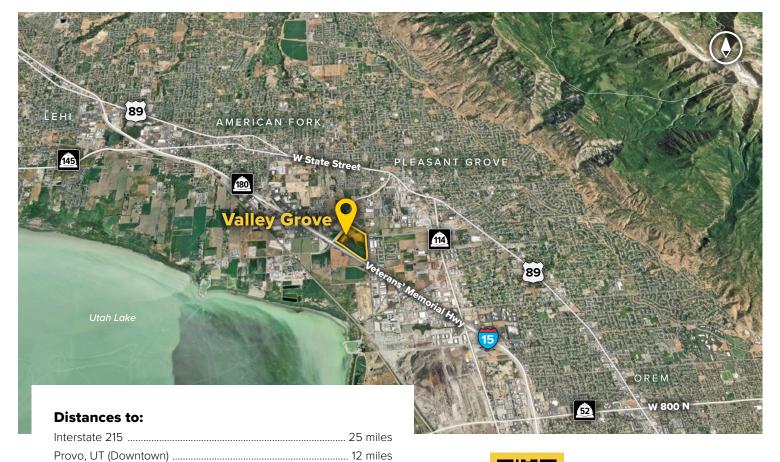

| 25,840 SF                |
| 2054 W Grove Parkway                                  | 25,374 SF                |
| 2086 W Grove Parkway                                  | 23,454 SF                |
| Single-Story Office Specifications                    |                          |
| LEED                                                  | Designed                 |
| 1982 W Pleasant Grove Blvd &<br>2015 W Grove Parkway: | Certified                |
| Suite Sizes                                           | 1,245 up to 28,560 SF    |
| Ceiling Height                                        | 10-14 ft. clear minimum  |
| Offices                                               | Built to suit & existing |
| Parking                                               | 5.5 spaces per 1,000 SF  |









Scan now to take a virtual tour, download floor plans and more!

## **Contact Us**

For additional leasing information or to schedule a tour, contact:

#### **Scott Gifford**

Director of Leasing sgifford@sjpi.com 801.899.7991

#### **Daniel Thomas**

Regional Partner, Utah dthomas@sjpi.com 801.899.7991

#### **Utah Office:**

1064 S North County Boulevard | Suite 190 Pleasant Grove, Utah 84062

### 801.899.7991 | SJPI.COM/UTAH





reliable. St. John Properties makes no guarantee, warranty or representation about this informa

#### **About St. John Properties**

St. John Properties Utah owns and is developing more than 1.9 million square feet of commercial space across five business communities in Salt Lake, Weber, and Utah Counties.

St. John Properties, Inc. is one of the nation's l