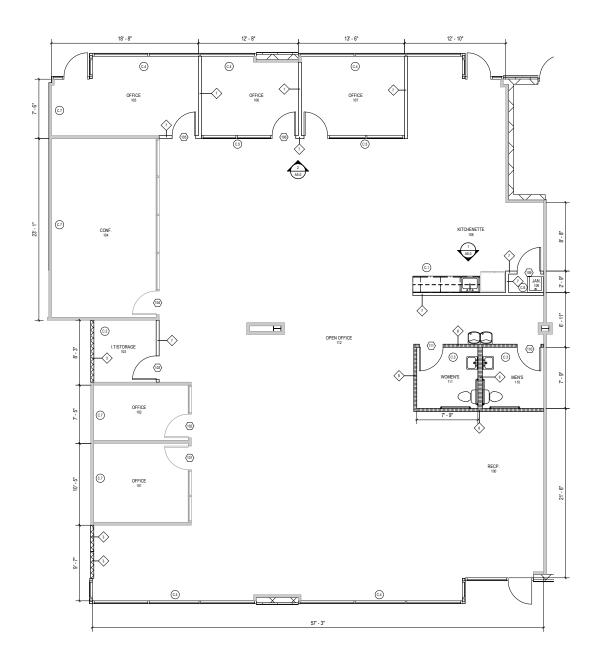

# **Total SF Available:** 4,217 SF

2nd generation space

Note: This space plan is subject to existing field conditions. This drawing is proprietary and the exclusive property of St. John Properties, Inc. Any duplications, distribution, or other unauthorized use is strictly prohibited.