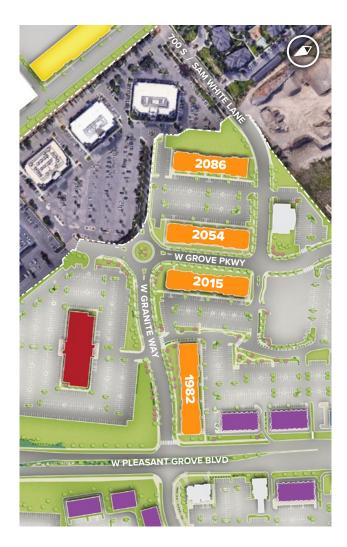

### **Valley Grove**

2015 W. Grove Parkway | Pleasant Grove, UT 84062

Suite F

## Direct-Entry Office

| Single-Story Office Buildings                         |                          |
|-------------------------------------------------------|--------------------------|
| 1982 W Pleasant Grove Blvd                            | 28,560 SF                |
| 2015 W Grove Parkway                                  | 25,840 SF                |
| 2054 W Grove Parkway                                  | 25,374 SF                |
| 2086 W Grove Parkway                                  | 23,454 SF                |
| Single-Story Office Specifications                    |                          |
| LEED                                                  | Designed                 |
| 1982 W Pleasant Grove Blvd &<br>2015 W Grove Parkway: | Certified                |
| Suite Sizes                                           | 1,245 up to 28,560 SF    |
| Ceiling Height                                        | 10-14 ft. clear minimum  |
| Offices                                               | Built to suit & existing |
| Parking                                               | 5.5 spaces per 1,000 SF  |